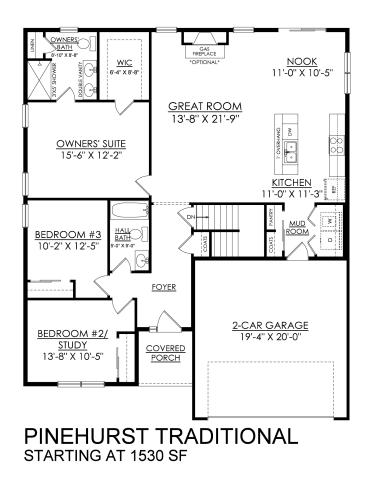

## HOME DETAILS

2 Car Garage

Martha

New Home Specialist

Discover the ultimate home sweet home with the Pinehurst! This cozy ranch-style floor plan is perfect for those seeking a stressfree lifestyle. The open-concept design is both efficient and inviting, making it the perfect space for hosting guests and enjoying quality time with loved ones. The Kitchen, with its island and overhang, is not only functional, but it's also the perfect place ... Read More at tuskeshomes.com

## HOME FEATURES

3 Bedrooms 2 Bathrooms 2-Car Garage 1530 Square Feet Ranch Style Floor Plan Granite Kitchen Countertops Stainless Steel Range/Oven, Microwave, and Dishwasher 39" Corner Fireplace with Slate Surround and Painted Mantel Mudroom Private Owner's Suite 12' x 16' Pressure Treated Wood Deck with Wood Landing, Railings, and Steps to Grade 9' Daylight Basement