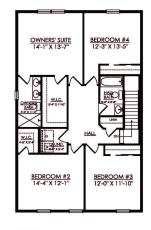

The Kitchen includes modern finishes and a large kitchen island that provides

extra seating for casual dining. Take the stairs to the second floor and you'll

find a spacious four-bedroom layout. Unwind in your roomy Owner's Suite that includes a walk-in closet and private Bath. Three more Bedrooms,

including one that could double as a study, a Full Bath, and a second floor

Laundry Room complete the Nittany's well-designed layout.Some images,

videos, virtual tours shown may be from a previously built Tuskes home of

Martha

New Home Specialist

(484) 626-1616

Martha

New Home Specialist

NITTANY STARTING AT 2081 SF

2ND FLOOR PLAN