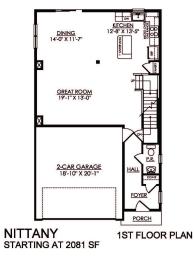

## Nittany Floor Plan

In Sand Springs from \$369,900

With an open-concept design, the Nittany is perfect for entertaining and

daily living. The Kitchen, Great Room, and Dining Room are all connected, so you can stay engaged with your guests while whipping up delicious meals.

The Kitchen includes modern finishes and a large kitchen island that provides

extra seating for casual dining. Take the stairs to the second floor and you'll

find a spacious four-bedroom layout. Unwind in your roomy Owner's Suite that includes a walk-in closet and private Bath. Three more Bedrooms,

including one that could double as a study, a Full Bath, and a second floor

Laundry Room complete the Nittany's well-designed layout.Some images,

videos, virtual tours shown may be from a previously built Tuskes home of