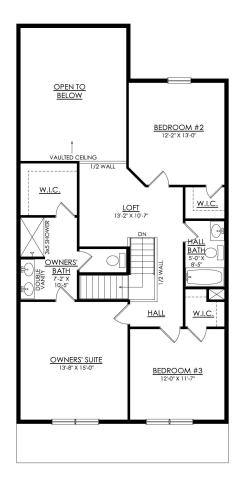

ar Garage



Welcomed to the Grayson, a perfect home for those seeking ample living space, modern amenities, and comfortable living. With its open concept design and 2-story Great Room, this spacious floor plan will have you feeling right at home. The Kitchen is a chef's dream, with its ample counter space, island with seating, and a sliding glass door leading to the outdoors. Also found on the first... Read More at tuskeshomes.com

#### HOME FEATURES

3 Bedrooms

2.5 Bathrooms

2-Car Garage

2033 Square Feet

Covered Front Porch

Open-Concept Main Living Area

Kitchen Island with Overhang for Seating

Rough-in Full Bathroom in Basement







# 95 TIMBER TRAIL #47

Easton, PA 18045



GRAYSON END UNIT

GRAYSON- 1ST FLOOR STARTING AT 2007 SF







# 95 TIMBER TRAIL #47

Easton, PA 18045



GRAYSON- 2ND FLOOR STARTING AT 2007 SF