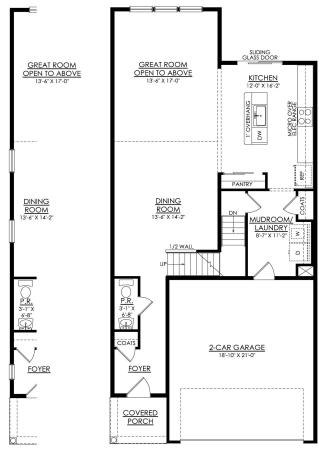

# 95 TIMBER TRAIL #47

Easton, PA 18045

GRAYSON END UNIT

GRAYSON- 1ST FLOOR STARTING AT 2007 SF