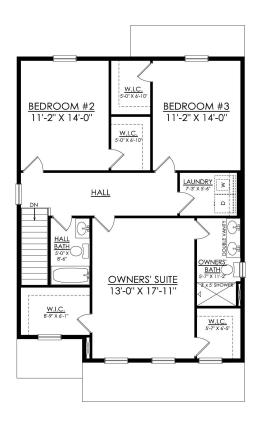

# 412 MITCHELL AVENUE #61

Mountain Top, PA 18707

MIA 2ND FLOOR PLAN STARTING AT 1928 SF