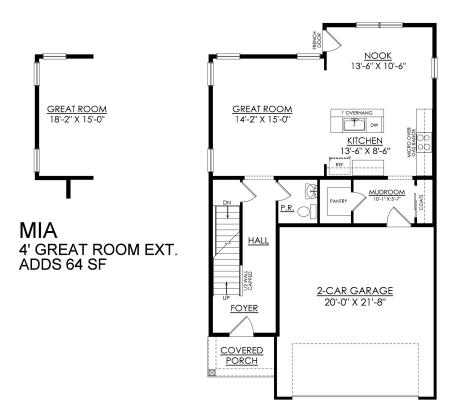

# 412 MITCHELL AVENUE #61

Mountain Top, PA 18707

MIA 1ST FLOOR PLAN STARTING AT 1928 SF