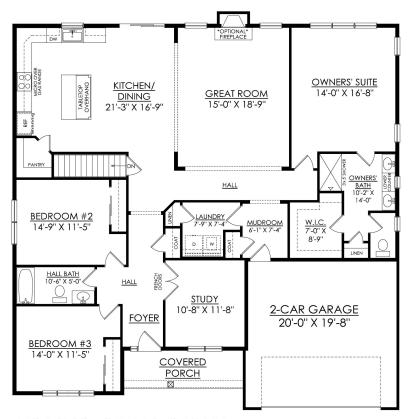

## **Folino** Floor Plan

In Hillcrest Estates at Mountain Top from \$470,900

PLAN DETAILS Pricing from \$470,900

📇 3 Beds

🔔 2.0 Baths 🖫 2,134 Sq Ft

a Car Garage

The Folino is an elegant ranch-style home with a well-planned design and alluring exterior. Step into the welcoming Foyer and continue to a private Study, two Bedrooms, and shared Hall Bath that set the tone for this sophisticated abode. The heart of this home is the openconcept Great Room, Kitchen, and Dining Room that making entertaining an effortless experience. The Kitchen boasts a large island with an overhang, offering ample seating for guests, a convenient corner pantry, and plenty of countertop space. The Great Room is bathed in natural light and leads to your backyard through a sliding door. Relax in style in your very own private haven as you enter the Owner's Suite, boasting a spacious walk-in closet and a luxurious ensuite Bath with a double vanity, linen closet, large shower, ... Read More at tuskeshomes.com