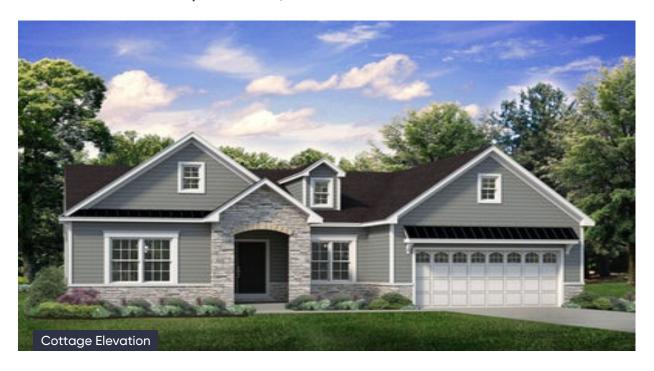

## **Folino** Floor Plan

In Hillcrest Estates at Mountain Top from \$470,900

PLAN DETAILS Pricing from \$470,900

📇 3 Beds

🔔 2.0 Baths 🖫 2,134 Sq Ft

a Car Garage

The Folino is an elegant ranch-style home with a well-planned design and alluring exterior. Step into the welcoming Foyer and continue to a private Study, two Bedrooms, and shared Hall Bath that set the tone for this sophisticated abode. The heart of this home is the openconcept Great Room, Kitchen, and Dining Room that making entertaining an effortless experience. The Kitchen boasts a large island with an overhang, offering ample seating for guests, a convenient corner pantry, and plenty of countertop space. The Great Room is bathed in natural light and leads to your backyard through a sliding door. Relax in style in your very own private haven as you enter the Owner's Suite, boasting a spacious walk-in closet and a luxurious ensuite Bath with a double vanity, linen closet, large shower, ... Read More at tuskeshomes.com