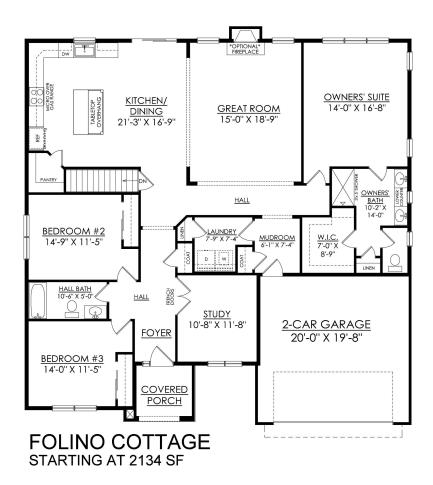

## **Folino** Floor Plan

In Hillcrest Estates at Mountain Top from \$470,900

PLAN DETAILS Pricing from \$470,900

📇 3 Beds

🔔 2.0 Baths 🖫 2,134 Sq Ft

a Car Garage

The Folino is an elegant ranch-style home with a well-planned design and alluring exterior. Step into the welcoming Foyer and continue to a private Study, two Bedrooms, and shared Hall Bath that set the tone for this sophisticated abode. The heart of this home is the openconcept Great Room, Kitchen, and Dining Room that making entertaining an effortless experience. The Kitchen boasts a large island with an overhang, offering ample seating for guests, a convenient corner pantry, and plenty of countertop space. The Great Room is bathed in natural light and leads to your backyard through a sliding door. Relax in style in your very own private haven as you enter the Owner's Suite, boasting a spacious walk-in closet and a luxurious ensuite Bath with a double vanity, linen closet, large shower, ... Read More at tuskeshomes.com