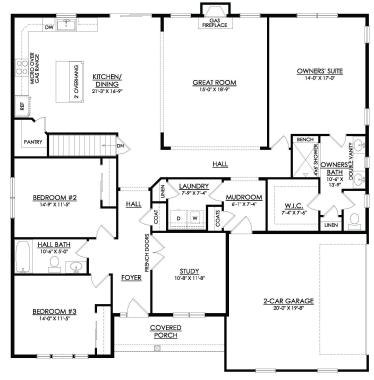

#### PLAN DETAILS Pricing from \$764,900

📇 3 Beds 4 1Story

🛁 2.0 Baths 🔄 2,134 Sq Ft

a Car Garage

Martha

New Home Specialist

The Folino is an elegant ranch-style home with a well-planned design and alluring exterior. Step into the welcoming Foyer and continue to a private Study, two Bedrooms, and shared Hall Bath that set the tone for this sophisticated abode. The heart of this home is the openconcept Great Room, Kitchen, and Dining Room that making entertaining an effortless experience. The Kitchen boasts a large island with an overhang, offering ample seating for guests, a convenient corner pantry, and plenty of countertop space. The Great Room is bathed in natural light and leads to your backyard through a sliding door. Relax in style in your very own private haven as you enter the Owner's Suite, boasting a spacious walk-in closet and a luxurious ensuite Bath with a double vanity, linen closet, large shower, ... Read More at tuskeshomes.com

# **Folino** Floor Plan

In Overlook Estates from \$764,900

STARTING AT 2134 SF

Martha

New Home Specialist