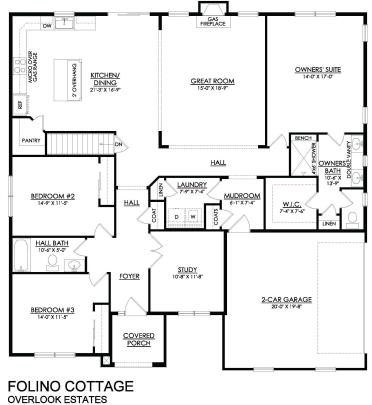

#### PLAN DETAILS Pricing from \$764,900

📇 3 Beds 4 1Story

🛁 2.0 Baths 🔄 2,134 Sq Ft

a Car Garage

Martha

New Home Specialist

The Folino is an elegant ranch-style home with a well-planned design and alluring exterior. Step into the welcoming Foyer and continue to a private Study, two Bedrooms, and shared Hall Bath that set the tone for this sophisticated abode. The heart of this home is the openconcept Great Room, Kitchen, and Dining Room that making entertaining an effortless experience. The Kitchen boasts a large island with an overhang, offering ample seating for guests, a convenient corner pantry, and plenty of countertop space. The Great Room is bathed in natural light and leads to your backyard through a sliding door. Relax in style in your very own private haven as you enter the Owner's Suite, boasting a spacious walk-in closet and a luxurious ensuite Bath with a double vanity, linen closet, large shower, ... Read More at tuskeshomes.com

# **Folino** Floor Plan

In Overlook Estates from \$764,900

STARTING AT 2134 SF

Martha

New Home Specialist