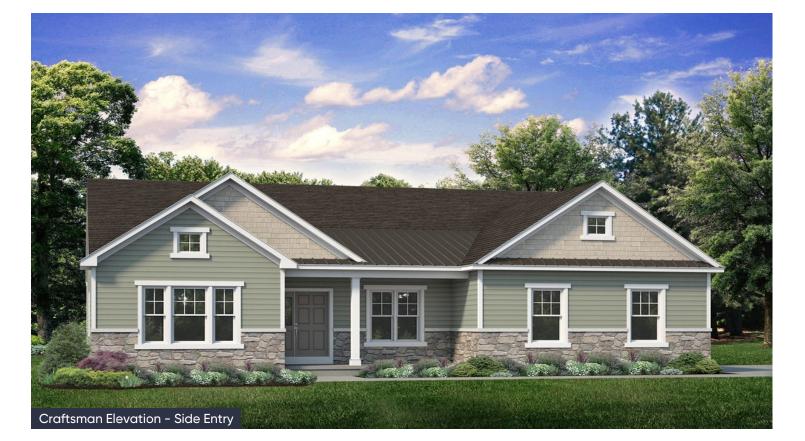

# **Folino** Floor Plan

In Overlook Estates from \$764,900

FOLINO CRAFTSMAN OVERLOOK ESTATES STARTING AT 2134 SF