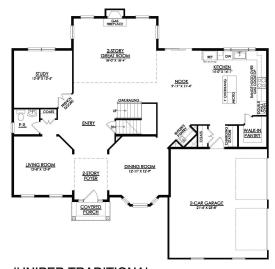

# 4 Beds

🛋 3.5 Baths 🔄 3,307 Sq Ft

2 Story

2 Car Garage

Elevate your lifestyle with the Juniper, offering the perfect balance of privacy and comfort for you and your family. An impressive two-story Foyer sets the tone for this home's spacious open-concept main living area. The Kitchen is a cook's dream, with an expanded island, a walk-in pantry, and a butler's pantry for serving drinks or snacks. The airy 2-story Great Room boasts a gas fireplace and plenty of windows for natural light. A private Study and Powder Room complete the 1st floor layout. Head up the open staircase to find an enormous Owner's Suite with sitting area, a walk-in closets, and private Owner's Bath. Additionally, a Guest Suite with its own Bath, two additional Bedrooms that share a Jack-n-Jill bath, and a convenient 2nd floor laundry room can also be found on the 2nd ... Read More at tuskeshomes.com

Butler's Pantry

Walk-In Pantry

**Two-Story Great Room** 

Two-Story Foyer

JUNIPER FARMHOUSE 1ST FLOOR PLAN

JUNIPER FARMHOUSE 2ND FLOOR PLAN

JUNIPER TRADITIONAL 1ST FLOOR PLAN

JUNIPER TRADITIONAL 2ND FLOOR PLAN