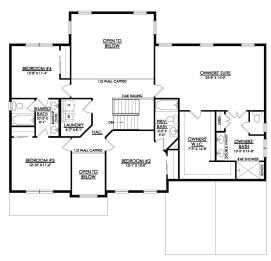

# 4 Beds

🛋 3.5 Baths 🔄 3,307 Sq Ft

2 Story

2 Car Garage

Elevate your lifestyle with the Juniper, offering the perfect balance of privacy and comfort for you and your family. An impressive two-story Foyer sets the tone for this home's spacious open-concept main living area. The Kitchen is a cook's dream, with an expanded island, a walk-in pantry, and a butler's pantry for serving drinks or snacks. The airy 2-story Great Room boasts a gas fireplace and plenty of windows for natural light. A private Study and Powder Room complete the 1st floor layout. Head up the open staircase to find an enormous Owner's Suite with sitting area, a walk-in closets, and private Owner's Bath. Additionally, a Guest Suite with its own Bath, two additional Bedrooms that share a Jack-n-Jill bath, and a convenient 2nd floor laundry room can also be found on the 2nd ... Read More at tuskeshomes.com

Butler's Pantry

Walk-In Pantry

**Two-Story Great Room** 

Two-Story Foyer

JUNIPER FARMHOUSE 1ST FLOOR PLAN

JUNIPER FARMHOUSE 2ND FLOOR PLAN

JUNIPER TRADITIONAL 1ST FLOOR PLAN

JUNIPER TRADITIONAL 2ND FLOOR PLAN