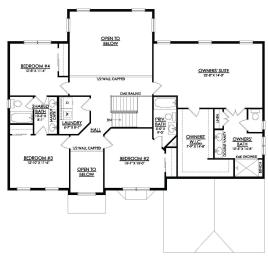

# 4 Beds

🛋 3.5 Baths 🔄 3,307 Sq Ft

2 Story

2 Car Garage

Elevate your lifestyle with the Juniper, offering the perfect balance of privacy and comfort for you and your family. An impressive two-story Foyer sets the tone for this home's spacious open-concept main living area. The Kitchen is a cook's dream, with an expanded island, a walk-in pantry, and a butler's pantry for serving drinks or snacks. The airy 2-story Great Room boasts a gas fireplace and plenty of windows for natural light. A private Study and Powder Room complete the 1st floor layout. Head up the open staircase to find an enormous Owner's Suite with sitting area, a walk-in closets, and private Owner's Bath. Additionally, a Guest Suite with its own Bath, two additional Bedrooms that share a Jack-n-Jill bath, and a convenient 2nd floor laundry room can also be found on the 2nd ... Read More at tuskeshomes.com

Butler's Pantry

Walk-In Pantry

**Two-Story Great Room** 

Two-Story Foyer

JUNIPER FARMHOUSE 1ST FLOOR PLAN

JUNIPER FARMHOUSE 2ND FLOOR PLAN

JUNIPER TRADITIONAL 1ST FLOOR PLAN

JUNIPER TRADITIONAL 2ND FLOOR PLAN