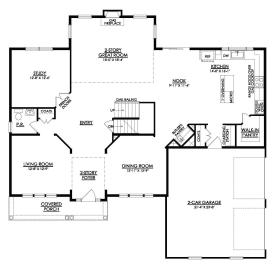

# 4 Beds

🛋 3.5 Baths 🔄 3,307 Sq Ft

2 Story

2 Car Garage

Elevate your lifestyle with the Juniper, offering the perfect balance of privacy and comfort for you and your family. An impressive two-story Foyer sets the tone for this home's spacious open-concept main living area. The Kitchen is a cook's dream, with an expanded island, a walk-in pantry, and a butler's pantry for serving drinks or snacks. The airy 2-story Great Room boasts a gas fireplace and plenty of windows for natural light. A private Study and Powder Room complete the 1st floor layout. Head up the open staircase to find an enormous Owner's Suite with sitting area, a walk-in closets, and private Owner's Bath. Additionally, a Guest Suite with its own Bath, two additional Bedrooms that share a Jack-n-Jill bath, and a convenient 2nd floor laundry room can also be found on the 2nd ... Read More at tuskeshomes.com

Butler's Pantry

Walk-In Pantry

**Two-Story Great Room** 

Two-Story Foyer

JUNIPER FARMHOUSE 1ST FLOOR PLAN

JUNIPER FARMHOUSE 2ND FLOOR PLAN

JUNIPER TRADITIONAL 1ST FLOOR PLAN

JUNIPER TRADITIONAL 2ND FLOOR PLAN