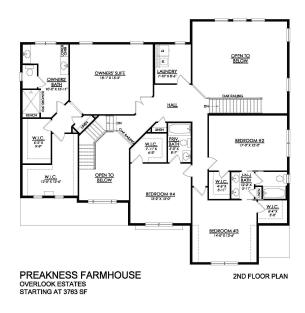

# 4 Beds

🛋 3.5 Baths 🔄 3,763 Sq Ft

2 Story

a Car Garage

The Preakness floorplan offers luxury and grandeur in a magnificent layout with over 3700 sq ft of living space. Step into the awe-inspiring two-story Foyer and Great Room, each with their own staircase. The Kitchen features a stunning island complete with an overhang bar that's perfect for entertaining. The walk-in pantry and optional butler's pantry are conveniently located, ready to store all your culinary essentials. The adjacent dining Nook includes a sliding patio door that opens to the backyard, inviting the outdoors in for al fresco dining and unforgettable memories. A formal Dining Room, Living Room, private Study, and Powder Room complete the main living areas of this home.Upstairs, Soak in the lavishness of the private Owner's Suite which features a dressing area, spacious walk- ... Read More at tuskeshomes.com