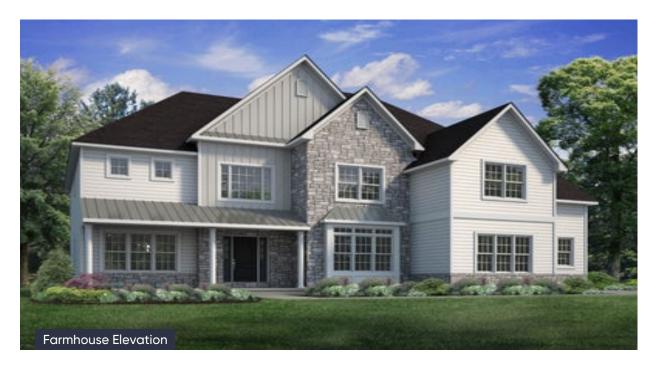

In Overlook Estates from \$954,900

PLAN DETAILS Pricing from \$954,900

# 4 Beds

🛋 3.5 Baths 🔄 3,763 Sq Ft

2 Story

a Car Garage

The Preakness floorplan offers luxury and grandeur in a magnificent layout with over 3700 sq ft of living space. Step into the awe-inspiring two-story Foyer and Great Room, each with their own staircase. The Kitchen features a stunning island complete with an overhang bar that's perfect for entertaining. The walk-in pantry and optional butler's pantry are conveniently located, ready to store all your culinary essentials. The adjacent dining Nook includes a sliding patio door that opens to the backyard, inviting the outdoors in for al fresco dining and unforgettable memories. A formal Dining Room, Living Room, private Study, and Powder Room complete the main living areas of this home.Upstairs, Soak in the lavishness of the private Owner's Suite which features a dressing area, spacious walk- ... Read More at tuskeshomes.com