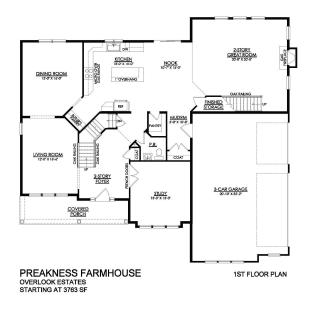

# 4 Beds

🛋 3.5 Baths 🔄 3,763 Sq Ft

2 Story

a Car Garage

The Preakness floorplan offers luxury and grandeur in a magnificent layout with over 3700 sq ft of living space. Step into the awe-inspiring two-story Foyer and Great Room, each with their own staircase. The Kitchen features a stunning island complete with an overhang bar that's perfect for entertaining. The walk-in pantry and optional butler's pantry are conveniently located, ready to store all your culinary essentials. The adjacent dining Nook includes a sliding patio door that opens to the backyard, inviting the outdoors in for al fresco dining and unforgettable memories. A formal Dining Room, Living Room, private Study, and Powder Room complete the main living areas of this home.Upstairs, Soak in the lavishness of the private Owner's Suite which features a dressing area, spacious walk- ... Read More at tuskeshomes.com