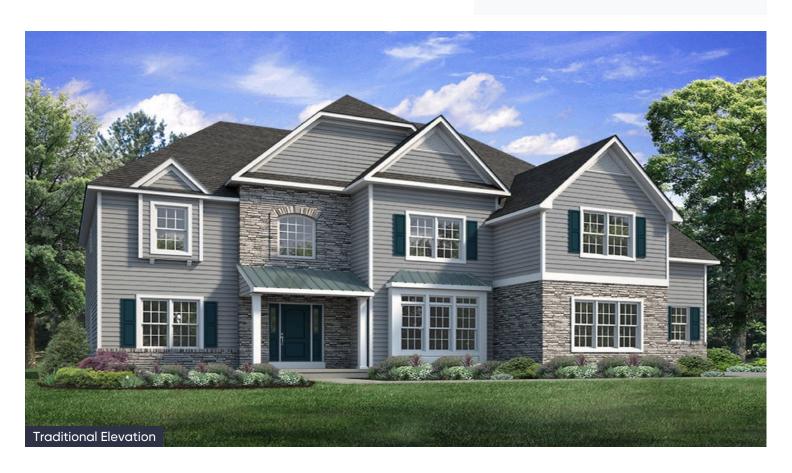

In Overlook Estates from \$954,900

PLAN DETAILS Pricing from \$954,900

# 4 Beds

🛋 3.5 Baths 🔄 3,763 Sq Ft

2 Story

a Car Garage

The Preakness floorplan offers luxury and grandeur in a magnificent layout with over 3700 sq ft of living space. Step into the awe-inspiring two-story Foyer and Great Room, each with their own staircase. The Kitchen features a stunning island complete with an overhang bar that's perfect for entertaining. The walk-in pantry and optional butler's pantry are conveniently located, ready to store all your culinary essentials. The adjacent dining Nook includes a sliding patio door that opens to the backyard, inviting the outdoors in for al fresco dining and unforgettable memories. A formal Dining Room, Living Room, private Study, and Powder Room complete the main living areas of this home.Upstairs, Soak in the lavishness of the private Owner's Suite which features a dressing area, spacious walk- ... Read More at tuskeshomes.com