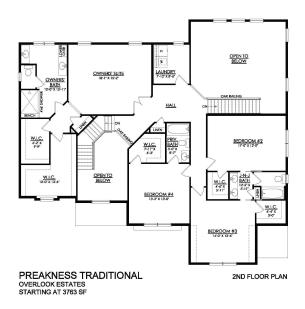

# 4 Beds

🛋 3.5 Baths 🔄 3,763 Sq Ft

2 Story

a Car Garage

The Preakness floorplan offers luxury and grandeur in a magnificent layout with over 3700 sq ft of living space. Step into the awe-inspiring two-story Foyer and Great Room, each with their own staircase. The Kitchen features a stunning island complete with an overhang bar that's perfect for entertaining. The walk-in pantry and optional butler's pantry are conveniently located, ready to store all your culinary essentials. The adjacent dining Nook includes a sliding patio door that opens to the backyard, inviting the outdoors in for al fresco dining and unforgettable memories. A formal Dining Room, Living Room, private Study, and Powder Room complete the main living areas of this home.Upstairs, Soak in the lavishness of the private Owner's Suite which features a dressing area, spacious walk- ... Read More at tuskeshomes.com