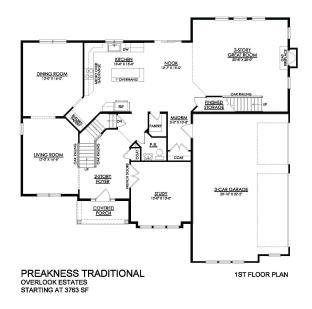

# 4 Beds

🛋 3.5 Baths 🔄 3,763 Sq Ft

2 Story

a Car Garage

The Preakness floorplan offers luxury and grandeur in a magnificent layout with over 3700 sq ft of living space. Step into the awe-inspiring two-story Foyer and Great Room, each with their own staircase. The Kitchen features a stunning island complete with an overhang bar that's perfect for entertaining. The walk-in pantry and optional butler's pantry are conveniently located, ready to store all your culinary essentials. The adjacent dining Nook includes a sliding patio door that opens to the backyard, inviting the outdoors in for al fresco dining and unforgettable memories. A formal Dining Room, Living Room, private Study, and Powder Room complete the main living areas of this home.Upstairs, Soak in the lavishness of the private Owner's Suite which features a dressing area, spacious walk- ... Read More at tuskeshomes.com