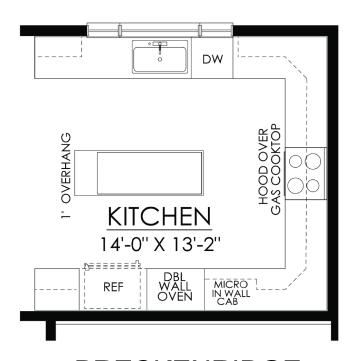

#### **BRECKENRIDGE**

OPTION #60659-ALTERNATE KITCHEN WITH DOUBLE WALL OVEN LAYOUT

In Greenleaf Fields at Parkland from \$804,900

BRECKENRIDGE FIRST FLOOR BEDROOM OPTION #15000

In Greenleaf Fields at Parkland from \$804,900