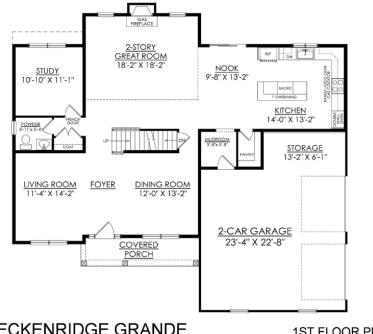

# 4 Beds

🛋 3.5 Baths দ 3,113 Sq Ft

2 Car Garage

Experience luxury living the Breckenridge Grande, offering over 3000 sq ft of living space. Entertain in the stunning 2-story Great Room or relax in the nearby Living Room. The enormous kitchen features ample counter space and storage, with several configuration options to fit your lifestyle. The Dining Room is perfect for formal dinners while the Study offers a quiet place to work from home. The spacious Owner's Suite is located on the second floor and includes it's own Sitting Area and full Bathroom for ultimate privacy. An additional bedroom with an ensuite Bath is perfect for a guest suite or anyone in your family that needs a little more privacy. 2 more spacious bedrooms share a hall Bath, with a convenient 2nd floor Laundry Room nearby. Some images, videos, virtual tours shown ma ... Read More at tuskeshomes.com

In Greenleaf Fields at Parkland from \$804,900

**BRECKENRIDGE GRANDE FARMHOUSE** 

1ST FLOOR PLAN

In Greenleaf Fields at Parkland from \$804,900

BRECKENRIDGE
OPTION #60659- ALTERNATE
KITCHEN LAYOUT

In Greenleaf Fields at Parkland from \$804,900