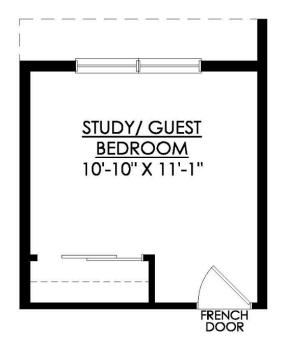

#### **BRECKENRIDGE**

OPTION #60659-ALTERNATE KITCHEN WITH DOUBLE WALL OVEN LAYOUT

In Greenleaf Fields at Parkland from \$804,900

BRECKENRIDGE FIRST FLOOR BEDROOM OPTION #15000

In Greenleaf Fields at Parkland from \$804,900