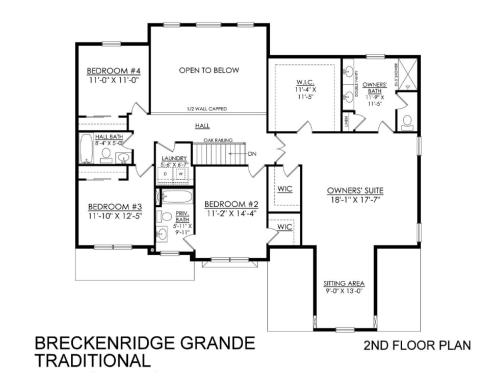

# 4 Beds

🛋 3.5 Baths দ 3,113 Sq Ft

2 Car Garage

Experience luxury living the Breckenridge Grande, offering over 3000 sq ft of living space. Entertain in the stunning 2-story Great Room or relax in the nearby Living Room. The enormous kitchen features ample counter space and storage, with several configuration options to fit your lifestyle. The Dining Room is perfect for formal dinners while the Study offers a quiet place to work from home. The spacious Owner's Suite is located on the second floor and includes it's own Sitting Area and full Bathroom for ultimate privacy. An additional bedroom with an ensuite Bath is perfect for a guest suite or anyone in your family that needs a little more privacy. 2 more spacious bedrooms share a hall Bath, with a convenient 2nd floor Laundry Room nearby. Some images, videos, virtual tours shown ma ... Read More at tuskeshomes.com