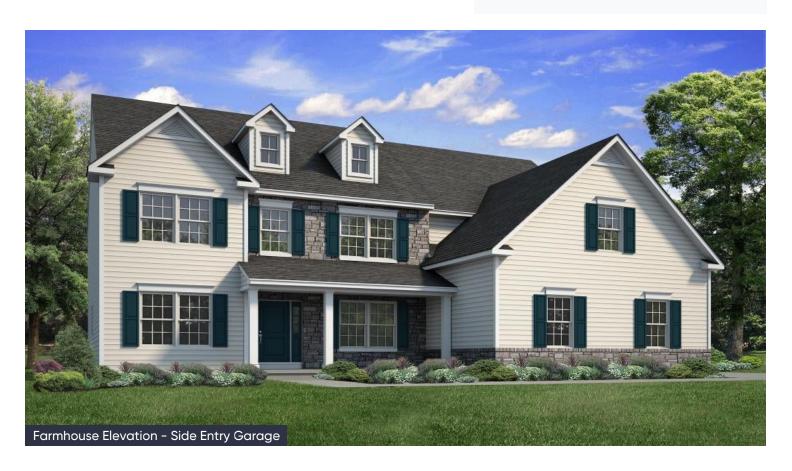

In Greenleaf Fields at Parkland from \$804,900

PLAN DETAILS Pricing from \$804,900

# 4 Beds

🛋 3.5 Baths দ 3,113 Sq Ft

2 Car Garage

Experience luxury living the Breckenridge Grande, offering over 3000 sq ft of living space. Entertain in the stunning 2-story Great Room or relax in the nearby Living Room. The enormous kitchen features ample counter space and storage, with several configuration options to fit your lifestyle. The Dining Room is perfect for formal dinners while the Study offers a quiet place to work from home. The spacious Owner's Suite is located on the second floor and includes it's own Sitting Area and full Bathroom for ultimate privacy. An additional bedroom with an ensuite Bath is perfect for a guest suite or anyone in your family that needs a little more privacy. 2 more spacious bedrooms share a hall Bath, with a convenient 2nd floor Laundry Room nearby. Some images, videos, virtual tours shown ma ... Read More at tuskeshomes.com