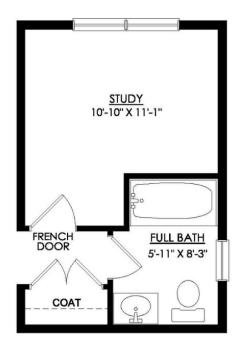

re a hall Bath, with a convenient 2nd floor Laundry Room nearby. Some images, videos, virtual tours shown ma ... Read More at tuskeshomes.com



























In Greenleaf Fields at Parkland from \$804,900



**BRECKENRIDGE GRANDE FARMHOUSE** 

1ST FLOOR PLAN











In Greenleaf Fields at Parkland from \$804,900



BRECKENRIDGE
OPTION #60659- ALTERNATE
KITCHEN LAYOUT





In Greenleaf Fields at Parkland from \$804,900



BRECKENRIDGE
ALTERNATE KITCHEN
WITH EXTENDED
TABLETOP ISLAND







In Greenleaf Fields at Parkland from \$804,900



#### **BRECKENRIDGE**

OPTION #60659-ALTERNATE KITCHEN WITH DOUBLE WALL OVEN LAYOUT







In Greenleaf Fields at Parkland from \$804,900



BRECKENRIDGE FIRST FLOOR BEDROOM OPTION #15000







In Greenleaf Fields at Parkland from \$804,900



#### BRECKENRIDGE FIRST FLOOR FULL BATH OPTION #30359