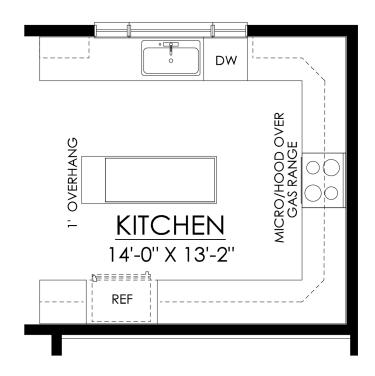

In Greenleaf Fields at Parkland from \$804,900

**BRECKENRIDGE GRANDE FARMHOUSE** 

1ST FLOOR PLAN

In Greenleaf Fields at Parkland from \$804,900

BRECKENRIDGE
OPTION #60659- ALTERNATE
KITCHEN LAYOUT

In Greenleaf Fields at Parkland from \$804,900