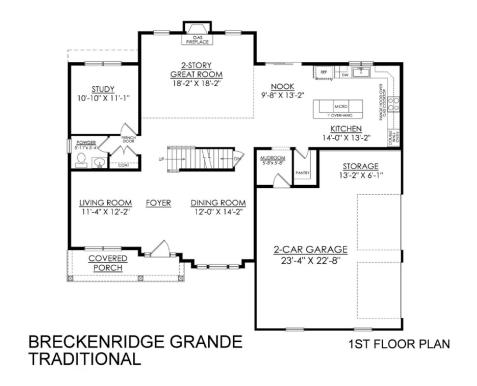

# 4 Beds

🛋 3.5 Baths দ 3,113 Sq Ft

2 Car Garage

Experience luxury living the Breckenridge Grande, offering over 3000 sq ft of living space. Entertain in the stunning 2-story Great Room or relax in the nearby Living Room. The enormous kitchen features ample counter space and storage, with several configuration options to fit your lifestyle. The Dining Room is perfect for formal dinners while the Study offers a quiet place to work from home. The spacious Owner's Suite is located on the second floor and includes it's own Sitting Area and full Bathroom for ultimate privacy. An additional bedroom with an ensuite Bath is perfect for a guest suite or anyone in your family that needs a little more privacy. 2 more spacious bedrooms share a hall Bath, with a convenient 2nd floor Laundry Room nearby. Some images, videos, virtual tours shown ma ... Read More at tuskeshomes.com

In Greenleaf Fields at Parkland from \$804,900

**BRECKENRIDGE GRANDE FARMHOUSE** 

1ST FLOOR PLAN

In Greenleaf Fields at Parkland from \$804,900

BRECKENRIDGE
OPTION #60659- ALTERNATE
KITCHEN LAYOUT

In Greenleaf Fields at Parkland from \$804,900