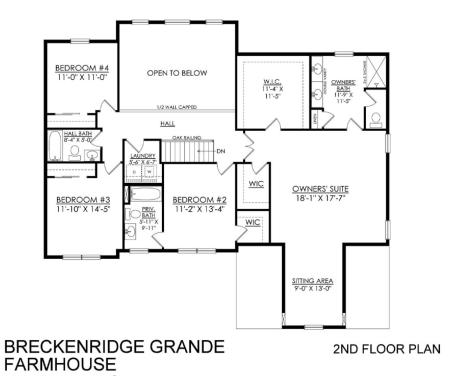

# 4 Beds

🛋 3.5 Baths দ 3,113 Sq Ft

2 Car Garage

Experience luxury living the Breckenridge Grande, offering over 3000 sq ft of living space. Entertain in the stunning 2-story Great Room or relax in the nearby Living Room. The enormous kitchen features ample counter space and storage, with several configuration options to fit your lifestyle. The Dining Room is perfect for formal dinners while the Study offers a quiet place to work from home. The spacious Owner's Suite is located on the second floor and includes it's own Sitting Area and full Bathroom for ultimate privacy. An additional bedroom with an ensuite Bath is perfect for a guest suite or anyone in your family that needs a little more privacy. 2 more spacious bedrooms share a hall Bath, with a convenient 2nd floor Laundry Room nearby. Some images, videos, virtual tours shown ma ... Read More at tuskeshomes.com

In Greenleaf Fields at Parkland from \$804,900

**BRECKENRIDGE GRANDE FARMHOUSE** 

1ST FLOOR PLAN

In Greenleaf Fields at Parkland from \$804,900

BRECKENRIDGE
OPTION #60659- ALTERNATE
KITCHEN LAYOUT

In Greenleaf Fields at Parkland from \$804,900