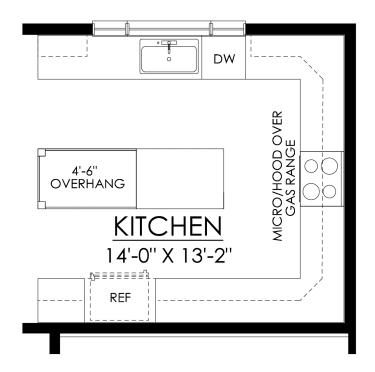

BRECKENRIDGE
ALTERNATE KITCHEN
WITH EXTENDED
TABLETOP ISLAND

In Greenleaf Fields at Parkland from \$804,900