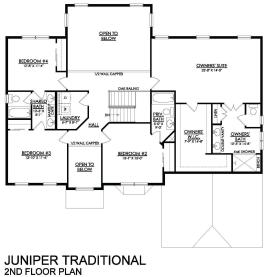

cook's dream, with an expanded island, a walk-in pantry, and a butler's

enormous Owner's Suite with sitting area, a walk-in closets, and private

room can also be found on the 2nd ... Read More at tuskeshomes.com

Owner's Bath. Additionally, a Guest Suite with its own Bath, two additional

Bedrooms that share a Jack-n-Jill bath, and a convenient 2nd floor laundry

Farmhouse Elevation - Side Entry Garage