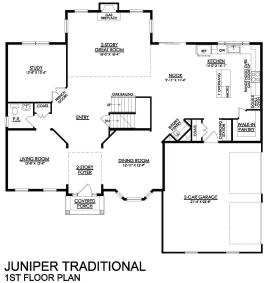

## Juniper Floor Plan

In Greenleaf Fields at Parkland from \$834,900

Elevate your lifestyle with the Juniper, offering the perfect balance of privacy

pantry for serving drinks or snacks. The airy 2-story Great Room boasts a gas

fireplace and plenty of windows for natural light. A private Study and Powder Room complete the 1st floor layout. Head up the open staircase to find an

and comfort for you and your family. An impressive two-story Foyer sets the tone for this home's spacious open-concept main living area. The Kitchen is a