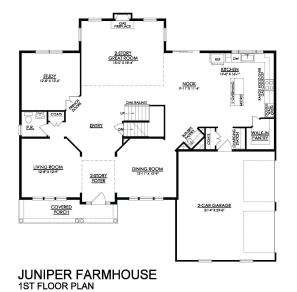

## Juniper Floor Plan

In Greenleaf Fields at Parkland from \$834,900

Elevate your lifestyle with the Juniper, offering the perfect balance of privacy

pantry for serving drinks or snacks. The airy 2-story Great Room boasts a gas

fireplace and plenty of windows for natural light. A private Study and Powder Room complete the 1st floor layout. Head up the open staircase to find an

and comfort for you and your family. An impressive two-story Foyer sets the tone for this home's spacious open-concept main living area. The Kitchen is a

cook's dream, with an expanded island, a walk-in pantry, and a butler's

enormous Owner's Suite with sitting area, a walk-in closets, and private

room can also be found on the 2nd ... Read More at tuskeshomes.com