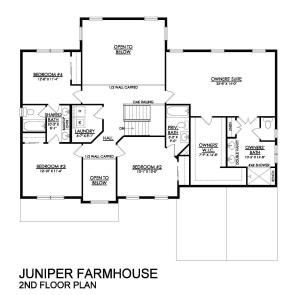

cook's dream, with an expanded island, a walk-in pantry, and a butler's

enormous Owner's Suite with sitting area, a walk-in closets, and private

room can also be found on the 2nd ... Read More at tuskeshomes.com

Owner's Bath. Additionally, a Guest Suite with its own Bath, two additional

Bedrooms that share a Jack-n-Jill bath, and a convenient 2nd floor laundry

Farmhouse Elevation - Side Entry Garage