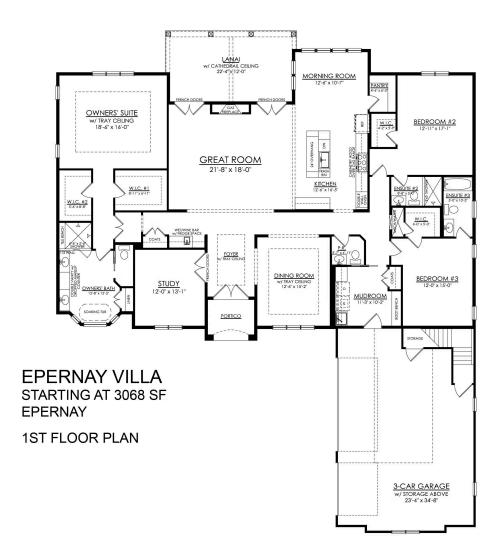

#### **HOME DETAILS**

📇 3 Beds 🗐 3.5 Baths 🖫 3,068 Sq Ft

■ 0.5 Story

a Car Garage

MOVE-IN READY HOME!Discover the Epernay Villa, a stunning open-concept single-story home that seamlessly blends classic elegance with modern design. Upon entering, you'll be greeted by a warm and inviting Foyer with hardwood floors and tray ceilings, which continue throughout the main living areas.The Dining Room is perfect for formal dinners, and features large windows that allow for am... Read More at tuskeshomes.com

#### **HOME FEATURES**

3 Bedrooms, all with Ensuite Bathrooms

3.5 Bathrooms

3068 Square Feet

3-Car Garage Side Entry Garage with Storage Area Tray Ceilings in Foyer, Dining Room, and Owner's

Suite

Upgraded Granite Countertops in Kitchen and

Bathrooms

Thermador Appliances

Tile Backsplash in Kitchen and Wet Bar

Black Interior Windows

Private Study