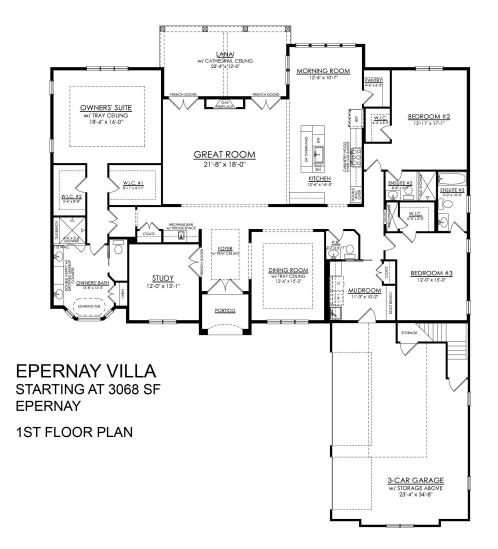

#### HOME DETAILS

Martha

New Home Specialist

MOVE-IN READY HOME!Discover the Epernay Villa, a stunning open-concept single-story home that seamlessly blends classic elegance with modern design. Upon entering, you'll be greeted by a warm and inviting Foyer with hardwood floors and tray ceilings, which continue throughout the main living areas.The Dining Room is perfect for formal dinners, and features large windows that allow for am... Read More at tuskeshomes.com

#### HOME FEATURES

3 Bedrooms, all with Ensuite Bathrooms 3.5 Bathrooms 3068 Square Feet 3-Car Garage Side Entry Garage with Storage Area Tray Ceilings in Foyer, Dining Room, and Owner's Suite Upgraded Granite Countertops in Kitchen and Bathrooms Tile Backsplash in Kitchen and Wet Bar Black Interior Windows Private Study Great Room with Wet Bar, 42" Gas Fireplace, and French Doors Covered Lanai with Cathedral Ceiling Radiant In-Floor Heating in Full Baths and Laundry Room