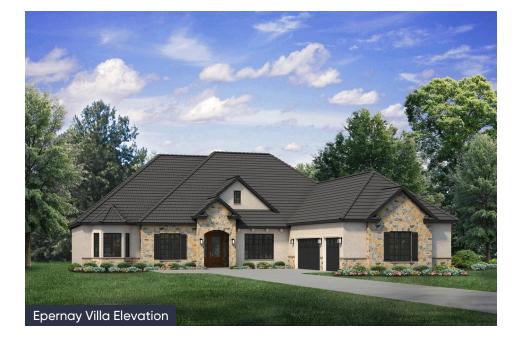

#### HOME DETAILS

Martha

New Home Specialist

MOVE-IN READY HOME!Discover the Epernay Villa, a stunning open-concept single-story home that seamlessly blends classic elegance with modern design. Upon entering, you'll be greeted by a warm and inviting Foyer with hardwood floors and tray ceilings, which continue throughout the main living areas.The Dining Room is perfect for formal dinners, and features large windows that allow for am... Read More at tuskeshomes.com

#### HOME FEATURES

3 Bedrooms, all with Ensuite Bathrooms 3.5 Bathrooms 3068 Square Feet 3-Car Garage Side Entry Garage with Storage Area Tray Ceilings in Foyer, Dining Room, and Owner's Suite Upgraded Granite Countertops in Kitchen and Bathrooms Tile Backsplash in Kitchen and Wet Bar Black Interior Windows Private Study Great Room with Wet Bar, 42" Gas Fireplace, and French Doors Covered Lanai with Cathedral Ceiling Radiant In-Floor Heating in Full Baths and Laundry Room