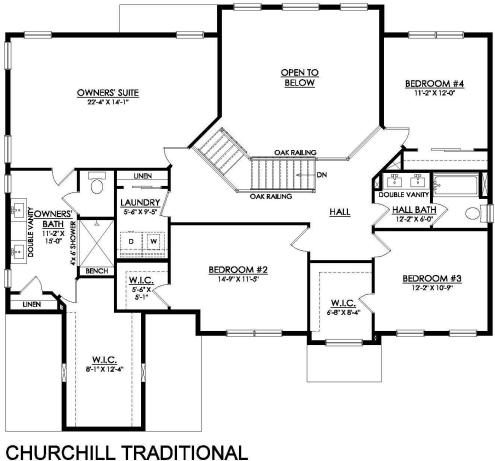

mplete with Dining Nook leading to the backyard, is a chef's dream with ample countertop space and... Read More at tuskeshomes.com

#### 2-Car Garage Spacious Owner's Walk-In Closet

4 Beds

2.5 Baths

HOME FEATURES

2-Story Great Room including Gas Fireplace with Stone Surround

Enhanced Painted and Stained Steps with Sq Newel Posts and Iron Rod Square Balusters

Kitchen including Level 2 Silestone Counters and 36" Cooktop with 36" Stainless Steel Hood Vented to Outside

Dual Cabinet Colors and Enhanced Hardware in Kitchen and Bathrooms

Full Basement with Rough-In Plumbing

**Uskes**Homes







Martha

New Home Specialist

# 2590 STONEWALL DRIVE #60

Center Valley, PA 18034



1ST FLOOR PLAN SV60









Martha

New Home Specialist

# 2590 STONEWALL DRIVE #60

Center Valley, PA 18034



2ND FLOOR PLAN SV60