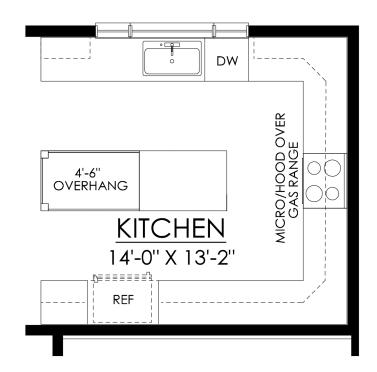

In Estates at Saucon Valley from \$857,900

In Estates at Saucon Valley from \$857,900

BRECKENRIDGE
OPTION #60659- ALTERNATE
KITCHEN LAYOUT

In Estates at Saucon Valley from \$857,900