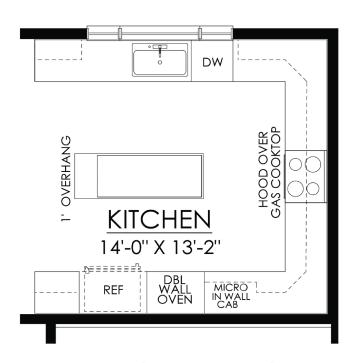

#### **BRECKENRIDGE**

OPTION #60659-ALTERNATE KITCHEN WITH DOUBLE WALL OVEN LAYOUT

In Estates at Saucon Valley from \$857,900

BRECKENRIDGE
ALTERNATE KITCHEN
WITH EXTENDED
TABLETOP ISLAND

In Estates at Saucon Valley from \$857,900