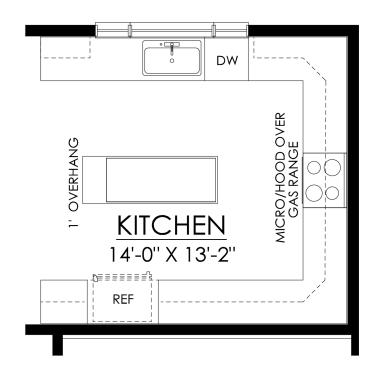

In Estates at Saucon Valley from \$857,900

In Estates at Saucon Valley from \$857,900

BRECKENRIDGE
OPTION #60659- ALTERNATE
KITCHEN LAYOUT

In Estates at Saucon Valley from \$857,900