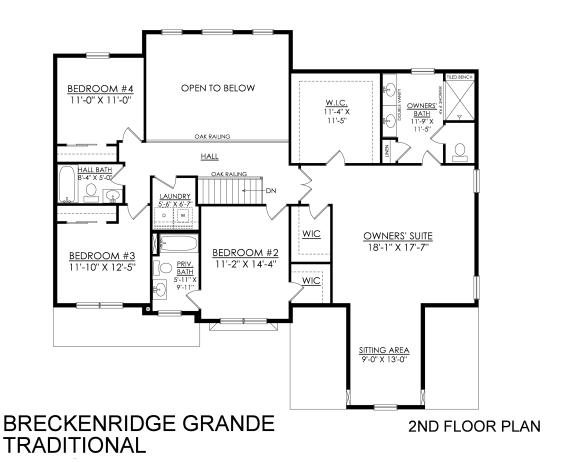

# 4 Beds

🛋 3.5 Baths দ 3,113 Sq Ft

2 Car Garage

Experience luxury living the Breckenridge Grande, offering over 3000 sq ft of living space. Entertain in the stunning 2-story Great Room or relax in the nearby Living Room. The enormous kitchen features ample counter space and storage, with several configuration options to fit your lifestyle. The Dining Room is perfect for formal dinners while the Study offers a quiet place to work from home. The spacious Owner's Suite is located on the second floor and includes it's own Sitting Area and full Bathroom for ultimate privacy. An additional bedroom with an ensuite Bath is perfect for a guest suite or anyone in your family that needs a little more privacy. 2 more spacious bedrooms share a hall Bath, with a convenient 2nd floor Laundry Room nearby. Some images, videos, virtual tours shown ma ... Read More at tuskeshomes.com