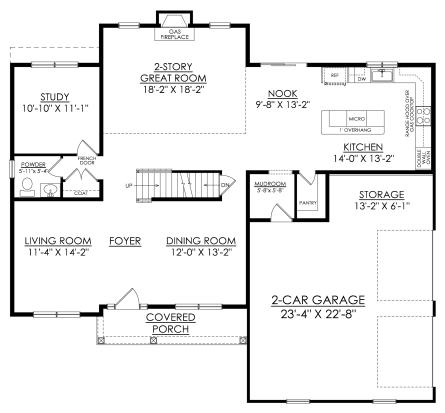

In Estates at Saucon Valley from \$857,900

In Estates at Saucon Valley from \$857,900

BRECKENRIDGE GRANDE FARMHOUSE

1ST FLOOR PLAN

In Estates at Saucon Valley from \$857,900

BRECKENRIDGE GRANDE FARMHOUSE

2ND FLOOR PLAN