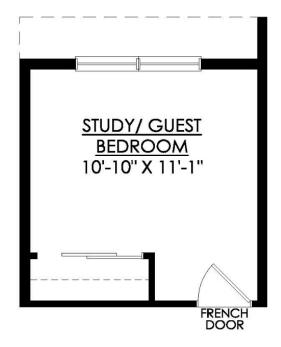

In Estates at Saucon Valley from \$857,900

BRECKENRIDGE FIRST FLOOR FULL BATH OPTION #30359

In Estates at Saucon Valley from \$857,900

BRECKENRIDGE FIRST FLOOR BEDROOM OPTION #15000