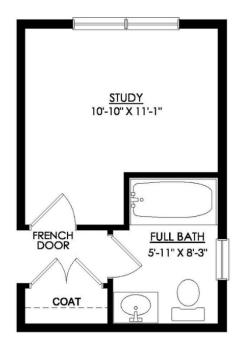

In Estates at Saucon Valley from \$857,900

BRECKENRIDGE FIRST FLOOR FULL BATH OPTION #30359

In Estates at Saucon Valley from \$857,900

BRECKENRIDGE FIRST FLOOR BEDROOM OPTION #15000