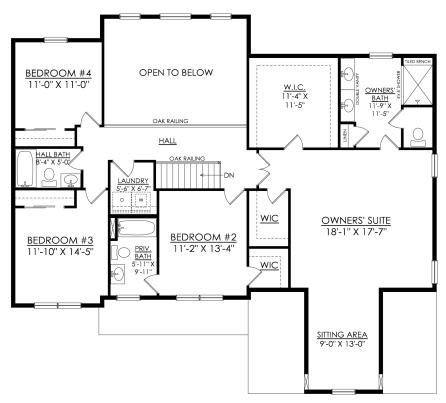

# 4 Beds

🛋 3.5 Baths দ 3,113 Sq Ft

2 Car Garage

Experience luxury living the Breckenridge Grande, offering over 3000 sq ft of living space. Entertain in the stunning 2-story Great Room or relax in the nearby Living Room. The enormous kitchen features ample counter space and storage, with several configuration options to fit your lifestyle. The Dining Room is perfect for formal dinners while the Study offers a quiet place to work from home. The spacious Owner's Suite is located on the second floor and includes it's own Sitting Area and full Bathroom for ultimate privacy. An additional bedroom with an ensuite Bath is perfect for a guest suite or anyone in your family that needs a little more privacy. 2 more spacious bedrooms share a hall Bath, with a convenient 2nd floor Laundry Room nearby. Some images, videos, virtual tours shown ma ... Read More at tuskeshomes.com

In Estates at Saucon Valley from \$857,900

In Estates at Saucon Valley from \$857,900

BRECKENRIDGE GRANDE FARMHOUSE

1ST FLOOR PLAN

In Estates at Saucon Valley from \$857,900

BRECKENRIDGE GRANDE FARMHOUSE

2ND FLOOR PLAN