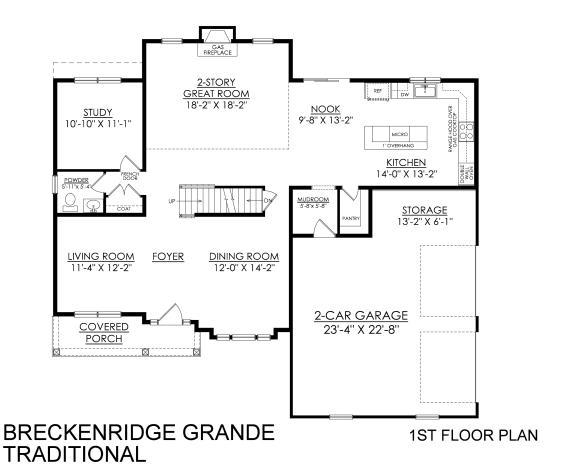

In Estates at Saucon Valley from \$857,900

PLAN DETAILS Pricing from \$857,900

# 4 Beds

🛋 3.5 Baths দ 3,113 Sq Ft

2 Car Garage

Experience luxury living the Breckenridge Grande, offering over 3000 sq ft of living space. Entertain in the stunning 2-story Great Room or relax in the nearby Living Room. The enormous kitchen features ample counter space and storage, with several configuration options to fit your lifestyle. The Dining Room is perfect for formal dinners while the Study offers a quiet place to work from home. The spacious Owner's Suite is located on the second floor and includes it's own Sitting Area and full Bathroom for ultimate privacy. An additional bedroom with an ensuite Bath is perfect for a guest suite or anyone in your family that needs a little more privacy. 2 more spacious bedrooms share a hall Bath, with a convenient 2nd floor Laundry Room nearby. Some images, videos, virtual tours shown ma ... Read More at tuskeshomes.com