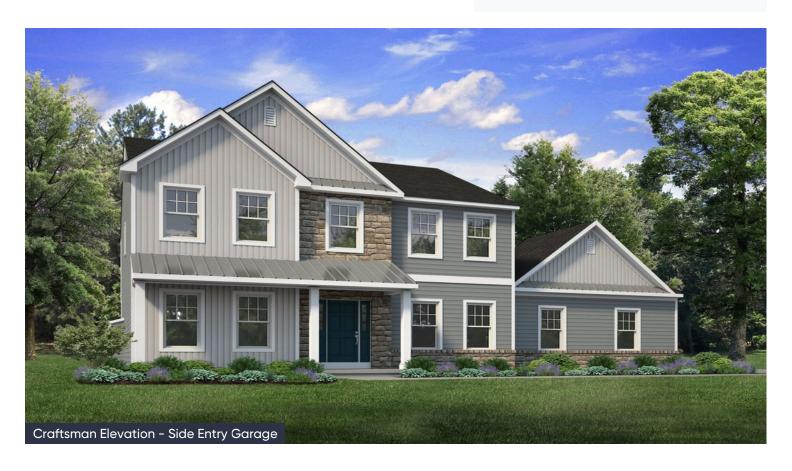

In Estates at Saucon Valley from \$799,900

PLAN DETAILS Pricing from \$799,900

# 4 Beds

🔬 2.5 Baths 🔄 2,820 Sq Ft

2 Story

2 Car Garage

Step into opulence with The Meridian, a stunning floorplan starting at 2820 sq ft. The Kitchen boasts a large island with seating, granite or quartz countertops, and a dining Nook surrounded by windows. The main level also includes a spacious Great Room, formal Dining Room, Private Study with French doors, Powder Room, Mudroom, and welcoming Foyer. Upstairs, the Owner's Suite features double doors and 2 walk-in closets with an attached Owner's Bath. 3 additional bedrooms, a shared hall bath, and a 2nd floor Laundry Room complete the layout. For even more space, consider the optional Bonus Room above the Garage, perfect for a 5th Bedroom, second Home Office, or Play Room.Some images, videos, virtual tours shown may be from a previously built Tuskes home of similar design. Actual option ... Read More at tuskeshomes.com