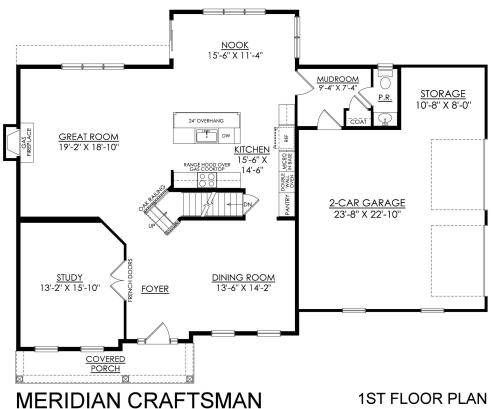

In Estates at Saucon Valley from \$799,900

In Estates at Saucon Valley from \$799,900

In Estates at Saucon Valley from \$799,900

MERIDIAN CRAFTSMAN STARTING AT 2848 SF ESTATES AT SAUCON VALLEY

2ND FLOOR PLAN

In Estates at Saucon Valley from \$799,900

MERIDIAN FARMHOUSE STARTING AT 2820 SF ESTATES AT SAUCON VALLEY **1ST FLOOR PLAN** 

In Estates at Saucon Valley from \$799,900

MERIDIAN FARMHOUSE STARTING AT 2820 SF ESTATES AT SAUCON VALLEY