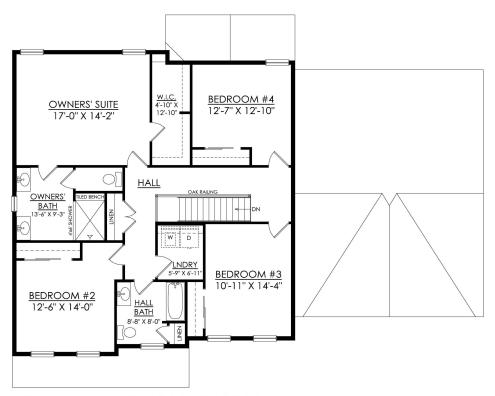

In Estates at Saucon Valley from \$799,900

In Estates at Saucon Valley from \$799,900

In Estates at Saucon Valley from \$799,900

MERIDIAN CRAFTSMAN STARTING AT 2848 SF ESTATES AT SAUCON VALLEY

2ND FLOOR PLAN

2ND FLOOR PLAN

In Estates at Saucon Valley from \$799,900