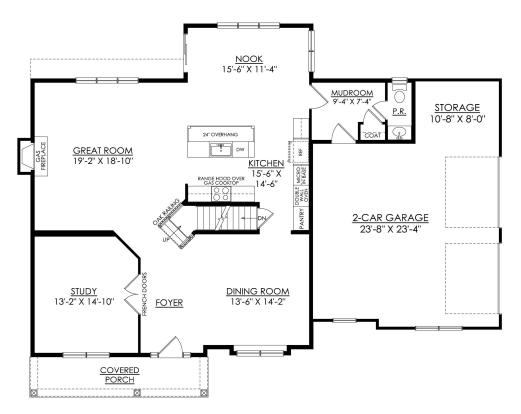

# 4 Beds

🔬 2.5 Baths 🔄 2,820 Sq Ft

2 Story

2 Car Garage

Step into opulence with The Meridian, a stunning floorplan starting at 2820 sq ft. The Kitchen boasts a large island with seating, granite or quartz countertops, and a dining Nook surrounded by windows. The main level also includes a spacious Great Room, formal Dining Room, Private Study with French doors, Powder Room, Mudroom, and welcoming Foyer. Upstairs, the Owner's Suite features double doors and 2 walk-in closets with an attached Owner's Bath. 3 additional bedrooms, a shared hall bath, and a 2nd floor Laundry Room complete the layout. For even more space, consider the optional Bonus Room above the Garage, perfect for a 5th Bedroom, second Home Office, or Play Room.Some images, videos, virtual tours shown may be from a previously built Tuskes home of similar design. Actual option ... Read More at tuskeshomes.com

In Estates at Saucon Valley from \$799,900

MERIDIAN FARMHOUSE STARTING AT 2820 SF ESTATES AT SAUCON VALLEY **1ST FLOOR PLAN** 

In Estates at Saucon Valley from \$799,900

MERIDIAN FARMHOUSE STARTING AT 2820 SF ESTATES AT SAUCON VALLEY