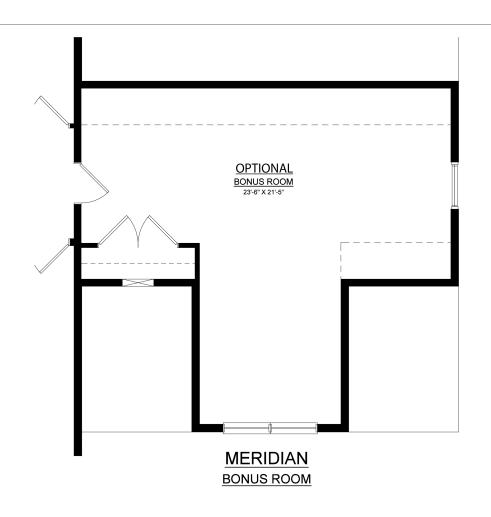

# 4 Beds

🔬 2.5 Baths 🔄 2,820 Sq Ft

2 Story

2 Car Garage

Step into opulence with The Meridian, a stunning floorplan starting at 2820 sq ft. The Kitchen boasts a large island with seating, granite or quartz countertops, and a dining Nook surrounded by windows. The main level also includes a spacious Great Room, formal Dining Room, Private Study with French doors, Powder Room, Mudroom, and welcoming Foyer. Upstairs, the Owner's Suite features double doors and 2 walk-in closets with an attached Owner's Bath. 3 additional bedrooms, a shared hall bath, and a 2nd floor Laundry Room complete the layout. For even more space, consider the optional Bonus Room above the Garage, perfect for a 5th Bedroom, second Home Office, or Play Room.Some images, videos, virtual tours shown may be from a previously built Tuskes home of similar design. Actual option ... Read More at tuskeshomes.com