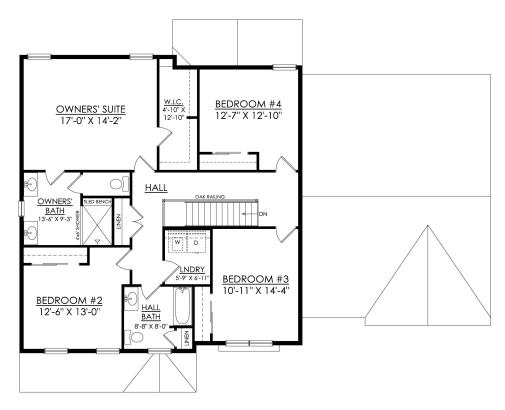

# 4 Beds

🔬 2.5 Baths 🔄 2,820 Sq Ft

2 Story

2 Car Garage

Step into opulence with The Meridian, a stunning floorplan starting at 2820 sq ft. The Kitchen boasts a large island with seating, granite or quartz countertops, and a dining Nook surrounded by windows. The main level also includes a spacious Great Room, formal Dining Room, Private Study with French doors, Powder Room, Mudroom, and welcoming Foyer. Upstairs, the Owner's Suite features double doors and 2 walk-in closets with an attached Owner's Bath. 3 additional bedrooms, a shared hall bath, and a 2nd floor Laundry Room complete the layout. For even more space, consider the optional Bonus Room above the Garage, perfect for a 5th Bedroom, second Home Office, or Play Room.Some images, videos, virtual tours shown may be from a previously built Tuskes home of similar design. Actual option ... Read More at tuskeshomes.com

In Estates at Saucon Valley from \$799,900

In Estates at Saucon Valley from \$799,900

In Estates at Saucon Valley from \$799,900

MERIDIAN CRAFTSMAN STARTING AT 2848 SF ESTATES AT SAUCON VALLEY

2ND FLOOR PLAN

2ND FLOOR PLAN

In Estates at Saucon Valley from \$799,900