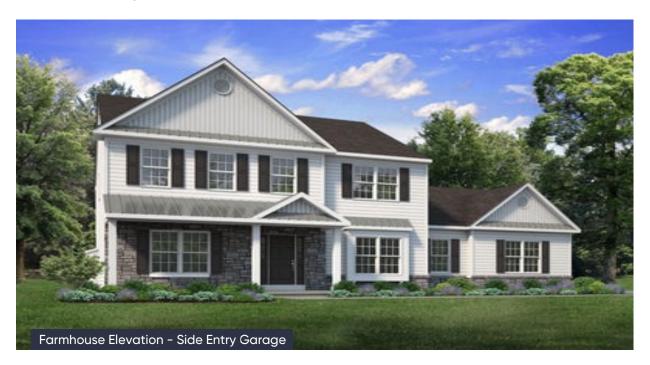

In Estates at Saucon Valley from \$799,900

PLAN DETAILS Pricing from \$799,900

# 4 Beds

🔬 2.5 Baths 🔄 2,820 Sq Ft

2 Story

2 Car Garage

Step into opulence with The Meridian, a stunning floorplan starting at 2820 sq ft. The Kitchen boasts a large island with seating, granite or quartz countertops, and a dining Nook surrounded by windows. The main level also includes a spacious Great Room, formal Dining Room, Private Study with French doors, Powder Room, Mudroom, and welcoming Foyer. Upstairs, the Owner's Suite features double doors and 2 walk-in closets with an attached Owner's Bath. 3 additional bedrooms, a shared hall bath, and a 2nd floor Laundry Room complete the layout. For even more space, consider the optional Bonus Room above the Garage, perfect for a 5th Bedroom, second Home Office, or Play Room.Some images, videos, virtual tours shown may be from a previously built Tuskes home of similar design. Actual option ... Read More at tuskeshomes.com