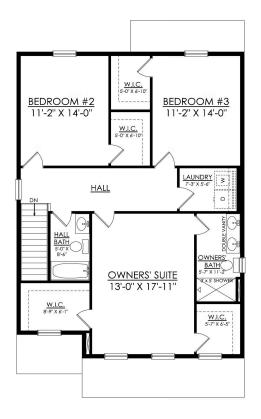

# 367 LONG RUN ROAD #43

**Drums, PA 18222** 

MIA 2ND FLOOR PLAN STARTING AT 1928 SF