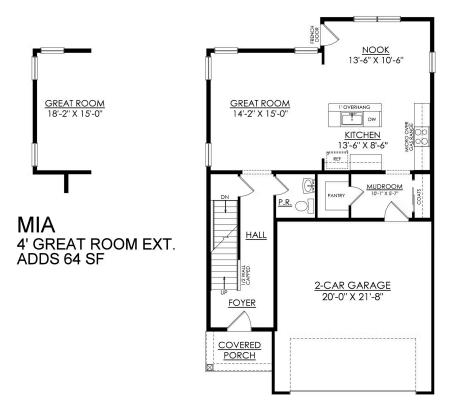

# 367 LONG RUN ROAD #43

**Drums, PA 18222** 

MIA 1ST FLOOR PLAN STARTING AT 1928 SF