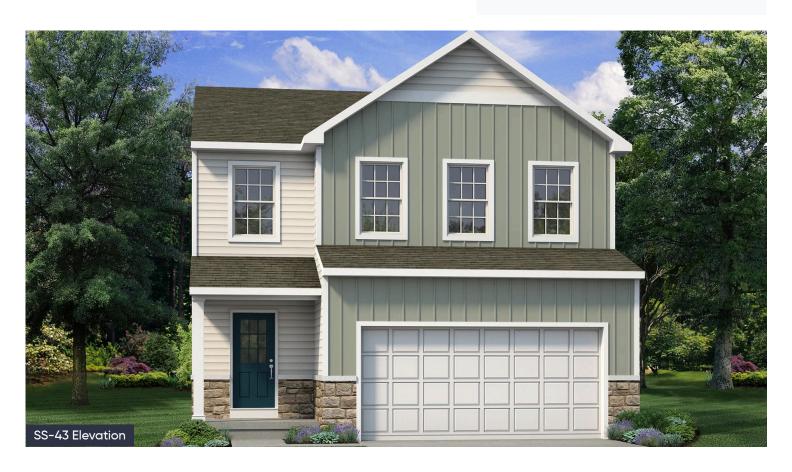

### 367 Long Run Road #43 **Drums, PA 18222**

#### **HOME DETAILS**

📇 3 Beds 🚔 2.5 Baths 🖫 1,992 Sq Ft

2 Story

a Car Garage

Welcome to the Mia, a beautifully designed and thoughtfully crafted home that's perfect for families looking for comfort and convenience. Entering through the foyer, you're greeted by a warm and inviting open-concept Kitchen, Dining Nook, and a Great Room with a 4' extension. The spacious Kitchen comes equipped with modern appliances, ample countertop space, and a perfect view of the mai... Read More at tuskeshomes.com