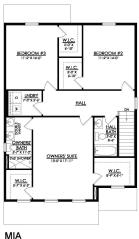

equipped with modern appliances, ample countertop space, and a perfect view of the main hub of the home, mak... Read More at tuskeshomes.com

#### HOME FEATURES

3 Bedrooms 2.5 Bathrooms 1928 Square Feet 8' Walkout Basement with Window and Sliding Glass Door 12' x 16' Pressure Treated Wood Deck with Steps to Grade Open-Concept Design Kitchen Island with Granite or Quartz Countertops Accent Lighting Package - Kitchen/Great Room 39" Direct Vent Fireplace Stainless Steel Range/Oven, Microwave, and Dishwasher Dining Nook with French Door 2nd Floor Laundry Private Owner's Suite with Walk-in Closet and Owner's Bath 2-Car Garage







# 381 LONG RUN ROAD #34

Drums, PA 18222



MIA 1ST FLOOR PLAN SS34









Martha New Home Specialist (484) 626-1616

## 381 LONG RUN ROAD #34

Drums, PA 18222



MIA 2ND FLOOR PLAN SS34