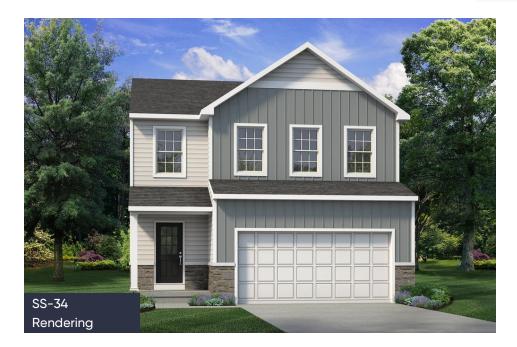

### 381 Long Run Road #34

### Drums, PA 18222

#### HOME DETAILS

Martha

New Home Specialist

Welcome to the Mia, a beautifully designed and thoughtfully crafted home that's perfect for families looking for comfort and convenience. Entering through the foyer, you're greeted by a warm and inviting open-concept Great Room, Kitchen, and Dining Nook. The spacious Kitchen comes equipped with modern appliances, ample countertop space, and a perfect view of the main hub of the home, mak... Read More at tuskeshomes.com

#### HOME FEATURES

3 Bedrooms 2.5 Bathrooms 1928 Square Feet 8' Walkout Basement with Window and Sliding Glass Door 12' x 16' Pressure Treated Wood Deck with Steps to Grade Open-Concept Design Kitchen Island with Granite or Quartz Countertops Accent Lighting Package - Kitchen/Great Room 39" Direct Vent Fireplace Stainless Steel Range/Oven, Microwave, and Dishwasher Dining Nook with French Door 2nd Floor Laundry Private Owner's Suite with Walk-in Closet and Owner's Bath 2-Car Garage