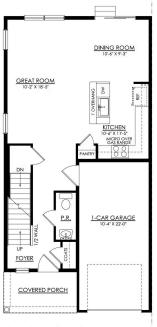

## 848 CHAMPIONS DR #GR-23B Drums, PA 18222

GREENS AT SS- 1ST FLOOR COTTAGE & CRAFTSMAN STARTING AT 1495 SF

Martha