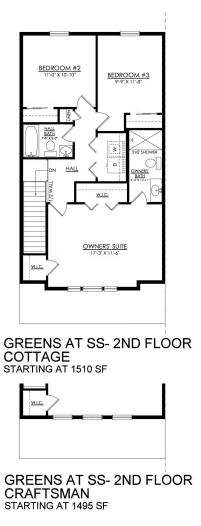

## 848 CHAMPIONS DR #GR-23B Drums, PA 18222

GREENS AT SS- 1ST FLOOR COTTAGE & CRAFTSMAN STARTING AT 1495 SF

Martha