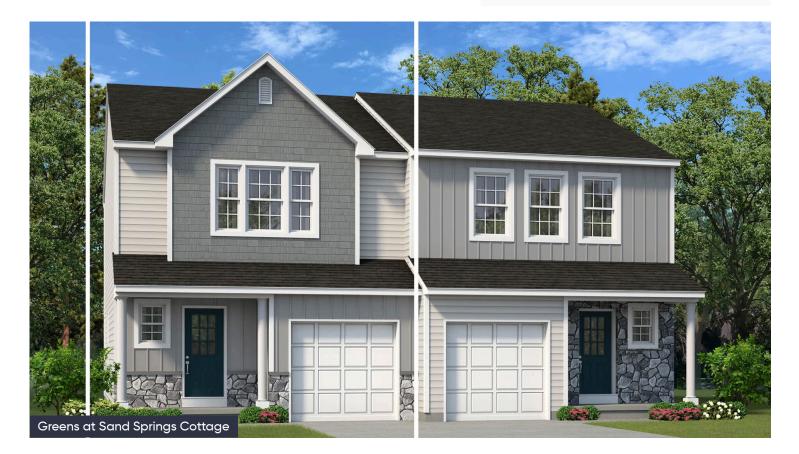

### HOME DETAILS

Martha

New Home Specialist

The Greens at Sand Springs are both elegant and spacious, with a floorplan that will make you feel right at home. Upon entering, you'll be welcomed by an open-concept first floor, featuring a Kitchen that has everything you need for cooking and entertaining complete with a large island for extra seating, ample counter space, a convenient pantry. The Great Room and Dining Room are seamles... Read More at tuskeshomes.com

#### **HOME FEATURES**

- 3 Bedrooms
- 2.5 Bathrooms
- 1-Car Garage
- Spacious Owner's Suite with Private Bath and Walk-In Closet
- Open-Concept 1st Floor Living Space

- 8' Basement with Egress Window
- 10' x 12' Pressure Treated Wood Deck with Steps to Grade
- Curated Collection Modern Farmhouse
- Premium Plus Electrical Package
- Golf Course Views