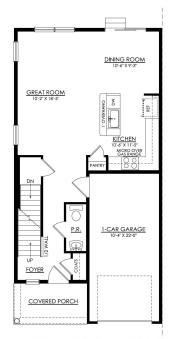

## 859 CHAMPIONS DRIVE #9B

**Drums, PA 18222** 

GREENS AT SS- 1ST FLOOR COTTAGE & CRAFTSMAN STARTING AT 1495 SF