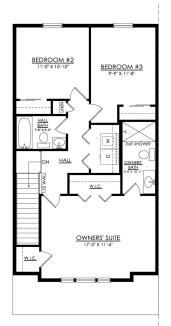

## 859 CHAMPIONS DRIVE #9B

**Drums, PA 18222** 

GREENS AT SS- 2ND FLOOR COTTAGE STARTING AT 1510 SF

GREENS AT SS- 2ND FLOOR CRAFTSMAN STARTING AT 1495 SF