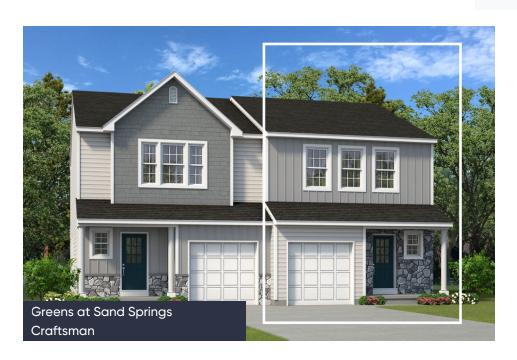

## 859 Champions Drive #9B

**Drums, PA 18222** 

## HOME DETAILS

A 3 Beds

🔬 2.5 Baths 🔄 1,495 Sq Ft

2 Story

🗐 1 Car Garage

The Greens at Sand Springs are both elegant and spacious, with a floorplan that will make you feel right at home. Upon entering, you'll be welcomed by an open-concept first floor, featuring a Kitchen that has everything you need for cooking and entertaining complete with a large island for extra seating, ample counter space, a convenient pantry. The Great Room and Dining Room are seamles... Read More at tuskeshomes.com