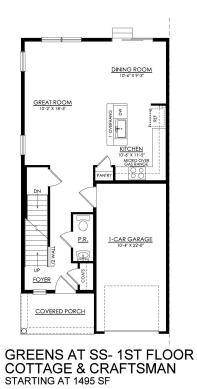

#### HOME DETAILS

Martha

New Home Specialist

The Greens at Sand Springs are both elegant and spacious, with a floorplan that will make you feel right at home. Upon entering, you'll be welcomed by an open-concept first floor, featuring a Kitchen that has everything you need for cooking and entertaining complete with a large island for extra seating, ample counter space, a convenient pantry. The Great Room and Dining Room are seamles... Read More at tuskeshomes.com

#### HOME FEATURES

3 Beds 2.5 Baths 1-Car Garage Owner's Suite with Private Bath and 3' x 5' Shower Open Concept 1st Floor 2nd Floor Laundry Room 8' Basement with Egress Window 10' x 12' Pressure Treated Wood Deck with Steps to Grade Premium Plus Electrical Package Modern Farmhouse Curated Collection Low Maintenance Living including Lawn Care and Snow Removal