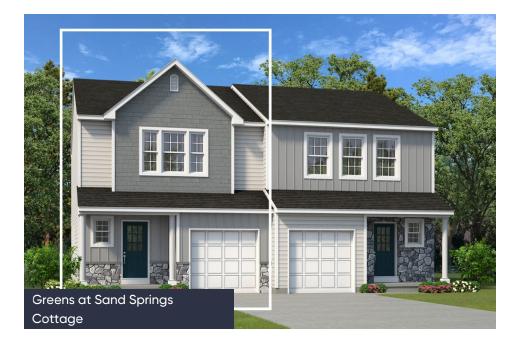

#### HOME DETAILS

Martha

New Home Specialist

The Greens at Sand Springs are both elegant and spacious, with a floorplan that will make you feel right at home. Upon entering, you'll be welcomed by an open-concept first floor, featuring a Kitchen that has everything you need for cooking and entertaining complete with a large island for extra seating, ample counter space, a convenient pantry. The Great Room and Dining Room are seamles... Read More at tuskeshomes.com

#### HOME FEATURES

3 Beds 2.5 Baths 1-Car Garage Owner's Suite with Private Bath and 3' x 5' Shower Open Concept 1st Floor 2nd Floor Laundry Room 8' Basement with Egress Window 10' x 12' Pressure Treated Wood Deck with Steps to Grade Premium Plus Electrical Package Modern Farmhouse Curated Collection Low Maintenance Living including Lawn Care and Snow Removal