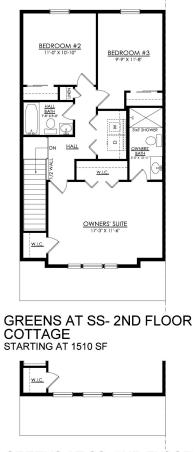

#### HOME FEATURES

3 Beds 2.5 Baths 1-Car Garage Owner's Suite with Private Bath and 3' x 5' Shower Open Concept 1st Floor 2nd Floor Laundry Room 8' Basement with Egress Window 10' x 12' Pressure Treated Wood Deck with Steps to Grade Premium Plus Electrical Package Modern Farmhouse Curated Collection Low Maintenance Living including Lawn Care and Snow Removal

# 861 CHAMPIONS DRIVE #9A

Drums, PA 18222

GREENS AT SS- 2ND FLOOR CRAFTSMAN STARTING AT 1495 SF