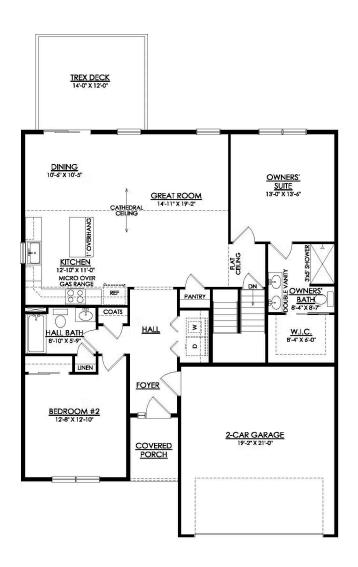

#### **PLAN DETAILS** Pricing from \$344,900

📇 2 Beds 📤 2.0 Baths 🖫 1,412 Sq Ft

4 1Story

a 2 Car Garage

Welcome to the Azalea, a beautiful Single-Story home designed for your comfort. Located at the Reserves at Sand Springs, you'll find not just amazing Golf Course Views, but also enjoy hassle-free living with lawn care, landscaping, snow removal, gutter cleaning, trash removal, and other exterior maintenance included in the monthly HOA fee. Just past the Foyer, you're welcomed by the gorgeous open-concept design. Spanning the Great Room, Kitchen, and Dining Area is a large Cathedral Ceiling, making the Single-Story home even more grand. The Kitchen includes an Island with extra room for seating, a Pantry, and select Stainless Steel appliances. The spacious Owner's Suite features both a Walk-In Closet as well as a Private Bath with a double vanity. With an additional Bedroom an ... Read More at tuskeshomes.com

#### **PLAN FEATURES**

2 Bedrooms

2 Bathrooms

2-Car Garage

Single-Story Living

Owner's Suite with Private Bath and Large

Walk-In Closet to change without notice. All prices, promotions, features, floor plans, elevations and dimensions are subje