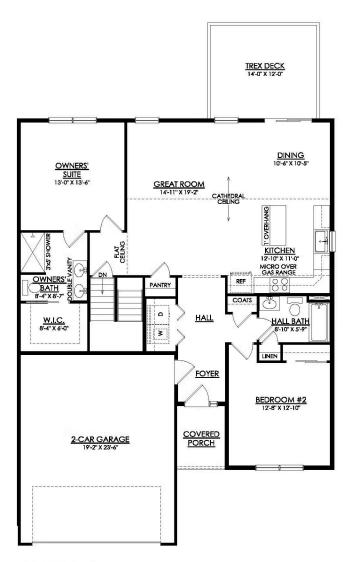

#### **PLAN DETAILS** Pricing from \$344,900

📇 2 Beds 📤 2.0 Baths 🖫 1,412 Sq Ft

4 1Story

a 2 Car Garage

Welcome to the Azalea, a beautiful Single-Story home designed for your comfort. Located at the Reserves at Sand Springs, you'll find not just amazing Golf Course Views, but also enjoy hassle-free living with lawn care, landscaping, snow removal, gutter cleaning, trash removal, and other exterior maintenance included in the monthly HOA fee. Just past the Foyer, you're welcomed by the gorgeous open-concept design. Spanning the Great Room, Kitchen, and Dining Area is a large Cathedral Ceiling, making the Single-Story home even more grand. The Kitchen includes an Island with extra room for seating, a Pantry, and select Stainless Steel appliances. The spacious Owner's Suite features both a Walk-In Closet as well as a Private Bath with a double vanity. With an additional Bedroom an ... Read More at tuskeshomes.com

#### **PLAN FEATURES**

2 Bedrooms

2 Bathrooms

2-Car Garage

Single-Story Living

Owner's Suite with Private Bath and Large

Walk-In Closet to change without notice. All prices, promotions, features, floor plans, elevations and dimensions are subje