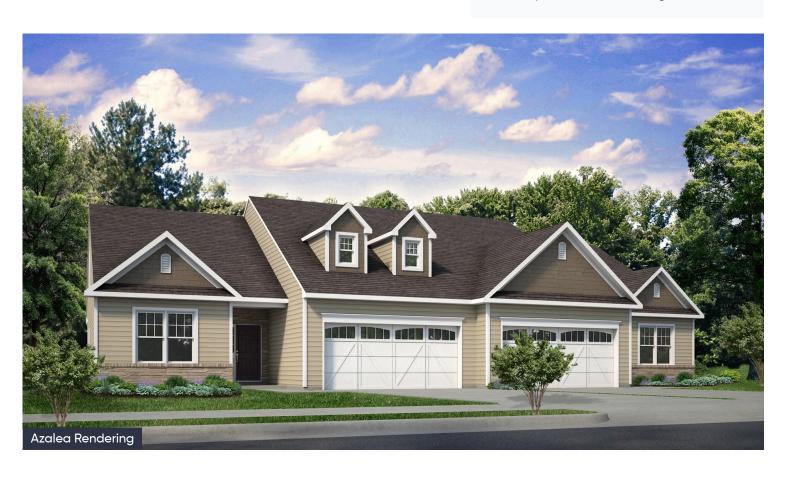

#### **PLAN DETAILS** Pricing from \$344,900

📇 2 Beds 📤 2.0 Baths 🖫 1,412 Sq Ft

4 1Story

a 2 Car Garage

Welcome to the Azalea, a beautiful Single-Story home designed for your comfort. Located at the Reserves at Sand Springs, you'll find not just amazing Golf Course Views, but also enjoy hassle-free living with lawn care, landscaping, snow removal, gutter cleaning, trash removal, and other exterior maintenance included in the monthly HOA fee. Just past the Foyer, you're welcomed by the gorgeous open-concept design. Spanning the Great Room, Kitchen, and Dining Area is a large Cathedral Ceiling, making the Single-Story home even more grand. The Kitchen includes an Island with extra room for seating, a Pantry, and select Stainless Steel appliances. The spacious Owner's Suite features both a Walk-In Closet as well as a Private Bath with a double vanity. With an additional Bedroom an ... Read More at tuskeshomes.com

Spacious Open-Concept layout

In Sand Springs from \$344,900

In Sand Springs from \$344,900

AZALEA STANDARD UNIT