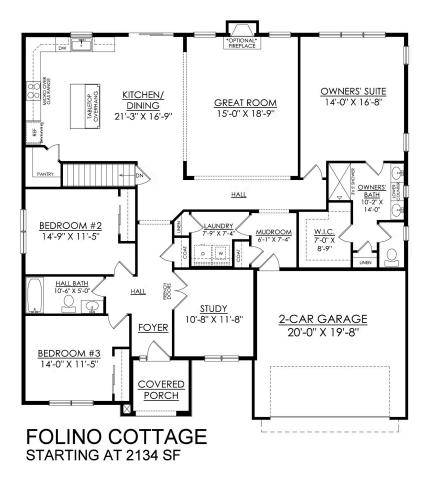

## PLAN DETAILS

Pricing from \$449,900

3 Beds 2.0 Baths 5 2,134 Sq Ft
1 Story 6 2 Car Garage

Martha

New Home Specialist

The Folino is an elegant ranch-style home with a well-planned design and alluring exterior. Step into the welcoming Foyer and continue to a private Study, two Bedrooms, and shared Hall Bath that set the tone for this sophisticated abode. The heart of this home is the open-concept Great Room, Kitchen, and Dining Room that making entertaining an effortless experience. The Kitchen boasts a large island with an overhang, offering ample seating for guests, a convenient corner pantry, and plenty of countertop space. The Great Room is bathed in natural light and leads to your backyard through a sliding door. Relax in style in your very own private haven as you enter the Owner's Suite, boasting a spacious walk-in closet and a luxurious ensuite Bath with a double vanity, linen closet, large shower, ... Read More at tuskeshomes.com