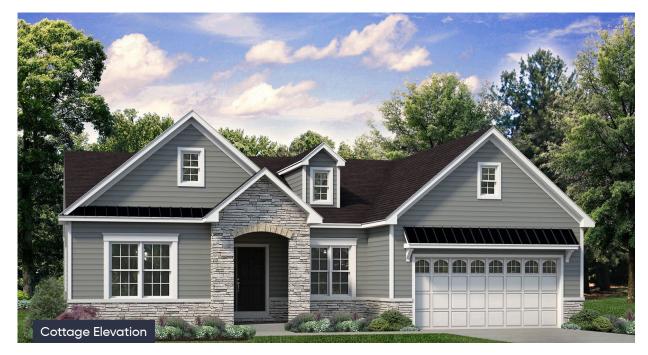

## PLAN DETAILS

Pricing from \$449,900

3 Beds 2.0 Baths 5 2,134 Sq Ft
1 Story 6 2 Car Garage

Martha

New Home Specialist

The Folino is an elegant ranch-style home with a well-planned design and alluring exterior. Step into the welcoming Foyer and continue to a private Study, two Bedrooms, and shared Hall Bath that set the tone for this sophisticated abode. The heart of this home is the open-concept Great Room, Kitchen, and Dining Room that making entertaining an effortless experience. The Kitchen boasts a large island with an overhang, offering ample seating for guests, a convenient corner pantry, and plenty of countertop space. The Great Room is bathed in natural light and leads to your backyard through a sliding door. Relax in style in your very own private haven as you enter the Owner's Suite, boasting a spacious walk-in closet and a luxurious ensuite Bath with a double vanity, linen closet, large shower, ... Read More at tuskeshomes.com