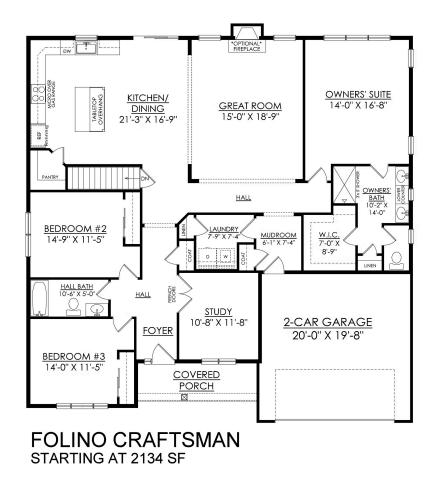

## PLAN DETAILS

Pricing from \$449,900

3 Beds 2.0 Baths 5 2,134 Sq Ft
1 Story 6 2 Car Garage

Martha

New Home Specialist

The Folino is an elegant ranch-style home with a well-planned design and alluring exterior. Step into the welcoming Foyer and continue to a private Study, two Bedrooms, and shared Hall Bath that set the tone for this sophisticated abode. The heart of this home is the open-concept Great Room, Kitchen, and Dining Room that making entertaining an effortless experience. The Kitchen boasts a large island with an overhang, offering ample seating for guests, a convenient corner pantry, and plenty of countertop space. The Great Room is bathed in natural light and leads to your backyard through a sliding door. Relax in style in your very own private haven as you enter the Owner's Suite, boasting a spacious walk-in closet and a luxurious ensuite Bath with a double vanity, linen closet, large shower, ... Read More at tuskeshomes.com