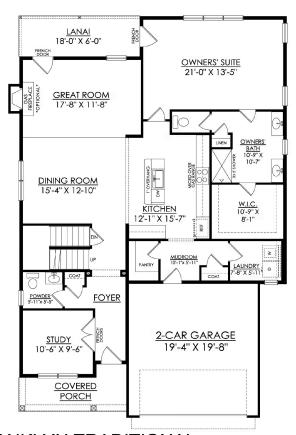

#### **PLAN DETAILS** Pricing from \$474,900

📇 3 Beds 📫 2.5 Baths 🖫 2,486 Sq Ft

2 Story

a Car Garage

Discover the Franklyn - a unique and luxurious home with a flexible layout. Enter the welcoming Foyer and find a well-located coat closet, Powder Room, and useful private Study. The Kitchen boasts an island with an overhang, plenty of counter space, and a view of the open Dining Room and Great Room. The spacious Great Room is perfect for entertaining and leads to a beautiful lanai in the backyard.The first-floor Owner's Suite features a large Bedroom, generous walk-in closet, and a private Owner's Bath with two vanities, tiled shower, and linen closet. A French provides another access point to the lanai, perfect for morning coffee or relaxing at the end of the day. The upstairs includes two additional Bedrooms, a Full Bath with double vanity, and a Loft for a Play Area, TV Room, or Study a ... Read More at tuskeshomes.com

#### In Sand Springs from \$474,900

FRANKLYN TRADITIONAL 1ST FLOOR PLAN STARTING AT 2486 SF

FRANKLYN TRADITIONAL 2ND FLOOR PLAN STARTING AT 2486 SF