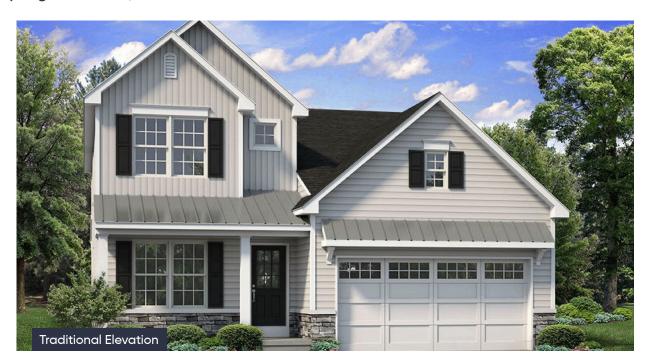

#### **PLAN DETAILS** Pricing from \$474,900

📇 3 Beds 📫 2.5 Baths 🖫 2,486 Sq Ft

2 Story

a Car Garage

Discover the Franklyn - a unique and luxurious home with a flexible layout. Enter the welcoming Foyer and find a well-located coat closet, Powder Room, and useful private Study. The Kitchen boasts an island with an overhang, plenty of counter space, and a view of the open Dining Room and Great Room. The spacious Great Room is perfect for entertaining and leads to a beautiful lanai in the backyard.The first-floor Owner's Suite features a large Bedroom, generous walk-in closet, and a private Owner's Bath with two vanities, tiled shower, and linen closet. A French provides another access point to the lanai, perfect for morning coffee or relaxing at the end of the day. The upstairs includes two additional Bedrooms, a Full Bath with double vanity, and a Loft for a Play Area, TV Room, or Study a ... Read More at tuskeshomes.com