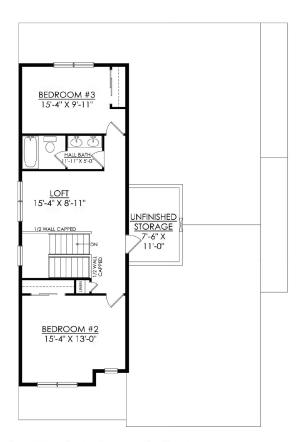

#### **PLAN DETAILS** Pricing from \$474,900

📇 3 Beds 📫 2.5 Baths 🖫 2,486 Sq Ft

2 Story

a Car Garage

Discover the Franklyn - a unique and luxurious home with a flexible layout. Enter the welcoming Foyer and find a well-located coat closet, Powder Room, and useful private Study. The Kitchen boasts an island with an overhang, plenty of counter space, and a view of the open Dining Room and Great Room. The spacious Great Room is perfect for entertaining and leads to a beautiful lanai in the backyard.The first-floor Owner's Suite features a large Bedroom, generous walk-in closet, and a private Owner's Bath with two vanities, tiled shower, and linen closet. A French provides another access point to the lanai, perfect for morning coffee or relaxing at the end of the day. The upstairs includes two additional Bedrooms, a Full Bath with double vanity, and a Loft for a Play Area, TV Room, or Study a ... Read More at tuskeshomes.com

#### In Sand Springs from \$474,900

FRANKLYN TRADITIONAL 1ST FLOOR PLAN STARTING AT 2486 SF

FRANKLYN TRADITIONAL 2ND FLOOR PLAN STARTING AT 2486 SF