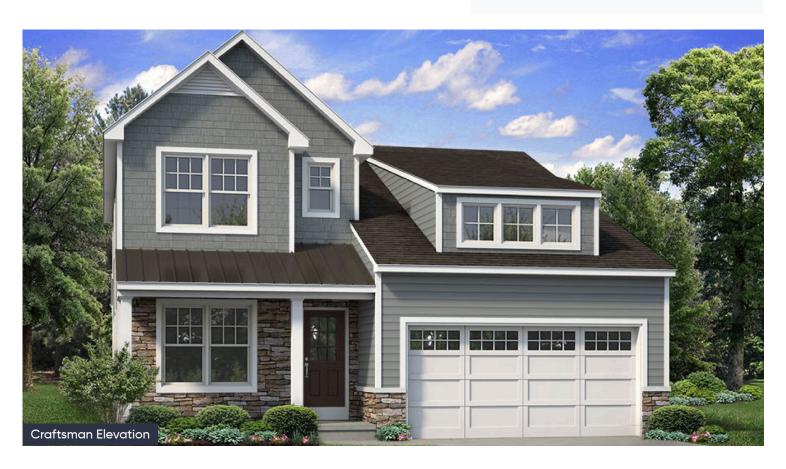

#### **PLAN DETAILS** Pricing from \$474,900

📇 3 Beds 📫 2.5 Baths 🖫 2,486 Sq Ft

2 Story

a Car Garage

Discover the Franklyn - a unique and luxurious home with a flexible layout. Enter the welcoming Foyer and find a well-located coat closet, Powder Room, and useful private Study. The Kitchen boasts an island with an overhang, plenty of counter space, and a view of the open Dining Room and Great Room. The spacious Great Room is perfect for entertaining and leads to a beautiful lanai in the backyard.The first-floor Owner's Suite features a large Bedroom, generous walk-in closet, and a private Owner's Bath with two vanities, tiled shower, and linen closet. A French provides another access point to the lanai, perfect for morning coffee or relaxing at the end of the day. The upstairs includes two additional Bedrooms, a Full Bath with double vanity, and a Loft for a Play Area, TV Room, or Study a ... Read More at tuskeshomes.com