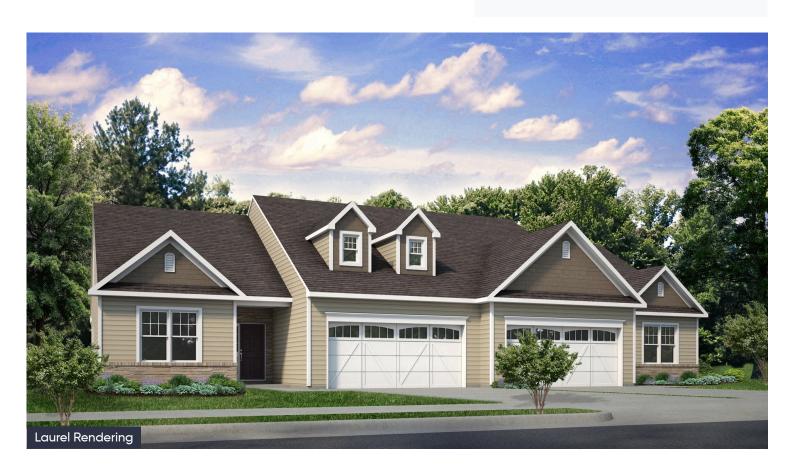

# Laurel Floor Plan

In Sand Springs from \$359,900

#### **PLAN DETAILS** Pricing from \$359,900

📇 3 Beds 🔬 2.0 Baths 🖫 1,788 Sq Ft

2 Story

2 Car Garage

Welcome to the Laurel, a two-story patio home design in Sand Springs where you'll enjoy hassle-free living with lawn care, landscaping, snow removal, gutter cleaning, trash removal, and other exterior maintenance included in the monthly HOA fee. As you step inside through the covered front porch, you'll find a first-floor Laundry area, full Bathroom, a versatile Bedroom that could also serve as a Study, and access to the two-car Garage just off the Foyer. The open and connected Dining Room, Great Room, and Kitchen make entertaining a breeze. The Kitchen comes wellequipped all the bells and whistles, including ample counter space, and an island for seating guests. Sliding doors lead to your backyard and a covered patio, perfect for outdoor living. The first-floor Owner's Suite also in  $\dots$  Read More at tuskeshomes.com