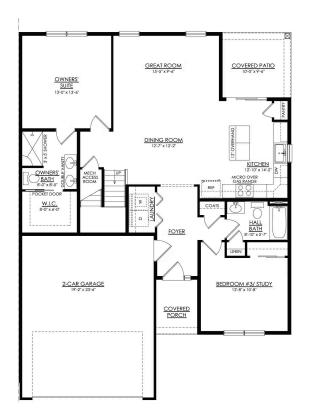

#### **PLAN DETAILS** Pricing from \$359,900

📇 3 Beds 🔬 2.0 Baths 🖫 1,788 Sq Ft

2 Story

2 Car Garage

Welcome to the Laurel, a two-story patio home design in Sand Springs where you'll enjoy hassle-free living with lawn care, landscaping, snow removal, gutter cleaning, trash removal, and other exterior maintenance included in the monthly HOA fee. As you step inside through the covered front porch, you'll find a first-floor Laundry area, full Bathroom, a versatile Bedroom that could also serve as a Study, and access to the two-car Garage just off the Foyer. The open and connected Dining Room, Great Room, and Kitchen make entertaining a breeze. The Kitchen comes wellequipped all the bells and whistles, including ample counter space, and an island for seating guests. Sliding doors lead to your backyard and a covered patio, perfect for outdoor living. The first-floor Owner's Suite also in  $\dots$  Read More at tuskeshomes.com

#### **PLAN FEATURES**

3 Bedrooms

2 Bathrooms

2-Car Garage

Starting at 1788 Square Feet

Maintenance Free Living - Monthly HOA Fee

includes Lawn Care, Landscaping, Snow

Removal, Gutter Cleaning, Trash, and other