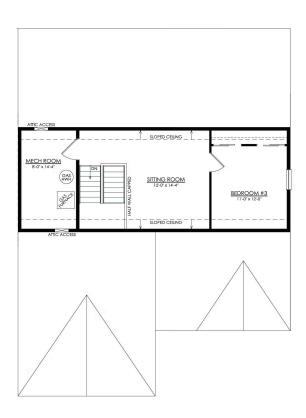

#### **PLAN DETAILS** Pricing from \$359,900

📇 3 Beds 🔬 2.0 Baths 🖫 1,788 Sq Ft

2 Story

2 Car Garage

Welcome to the Laurel, a two-story patio home design in Sand Springs where you'll enjoy hassle-free living with lawn care, landscaping, snow removal, gutter cleaning, trash removal, and other exterior maintenance included in the monthly HOA fee. As you step inside through the covered front porch, you'll find a first-floor Laundry area, full Bathroom, a versatile Bedroom that could also serve as a Study, and access to the two-car Garage just off the Foyer. The open and connected Dining Room, Great Room, and Kitchen make entertaining a breeze. The Kitchen comes wellequipped all the bells and whistles, including ample counter space, and an island for seating guests. Sliding doors lead to your backyard and a covered patio, perfect for outdoor living. The first-floor Owner's Suite also in  $\dots$  Read More at tuskeshomes.com