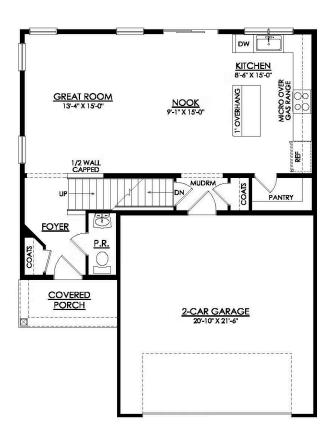

## **PLAN DETAILS** Pricing from \$354,900

📇 3 Beds 🗐 2.5 Baths 🖫 1,780 Sq Ft

2 Story

a Car Garage

Welcome to the Lily, where comfort and convenience come together in a beautifully designed floor plan. Upon entering the Foyer, you'll find a spacious Great Room that flows seamlessly into a cozy Dining Nook and modern Kitchen. This open-concept layout, featuring a sliding door that leads to the outdoors, provides ample space for entertaining family and friends while maintaining an intimate atmosphere. Adjacent to the kitchen are a generous pantry and a mudroom that offers easy access to the 2-Car Garage. Upstairs, the Owner's Suite boasts a spacious walk-in closet and a luxurious bathroom, complete with a double vanity and a second walk-in closet. This floor also includes two additional bedrooms, a shared full bath, and a convenient laundry room. The Lily invites anyone who is looking ... Read More at tuskeshomes.com

LILY 1ST FLOOR PLAN

LILY 2ND FLOOR PLAN