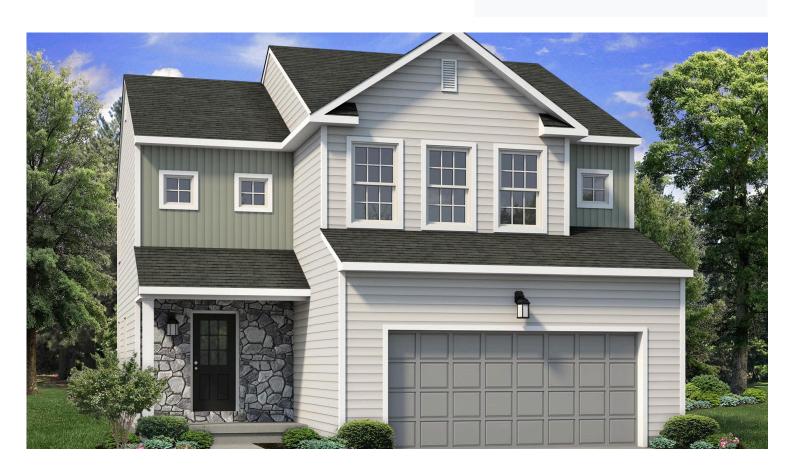

## Lily Floor Plan In Sand Springs from \$354,900

## **PLAN DETAILS** Pricing from \$354,900

📇 3 Beds 🗐 2.5 Baths 🖫 1,780 Sq Ft

2 Story

a Car Garage

Welcome to the Lily, where comfort and convenience come together in a beautifully designed floor plan. Upon entering the Foyer, you'll find a spacious Great Room that flows seamlessly into a cozy Dining Nook and modern Kitchen. This open-concept layout, featuring a sliding door that leads to the outdoors, provides ample space for entertaining family and friends while maintaining an intimate atmosphere. Adjacent to the kitchen are a generous pantry and a mudroom that offers easy access to the 2-Car Garage. Upstairs, the Owner's Suite boasts a spacious walk-in closet and a luxurious bathroom, complete with a double vanity and a second walk-in closet. This floor also includes two additional bedrooms, a shared full bath, and a convenient laundry room. The Lily invites anyone who is looking ... Read More at tuskeshomes.com