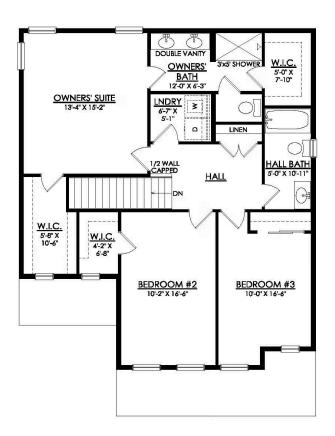

## **PLAN DETAILS** Pricing from \$354,900

📇 3 Beds 🗐 2.5 Baths 🖫 1,780 Sq Ft

2 Story

a Car Garage

Welcome to the Lily, where comfort and convenience come together in a beautifully designed floor plan. Upon entering the Foyer, you'll find a spacious Great Room that flows seamlessly into a cozy Dining Nook and modern Kitchen. This open-concept layout, featuring a sliding door that leads to the outdoors, provides ample space for entertaining family and friends while maintaining an intimate atmosphere. Adjacent to the kitchen are a generous pantry and a mudroom that offers easy access to the 2-Car Garage. Upstairs, the Owner's Suite boasts a spacious walk-in closet and a luxurious bathroom, complete with a double vanity and a second walk-in closet. This floor also includes two additional bedrooms, a shared full bath, and a convenient laundry room. The Lily invites anyone who is looking ... Read More at tuskeshomes.com

LILY 1ST FLOOR PLAN

LILY 2ND FLOOR PLAN