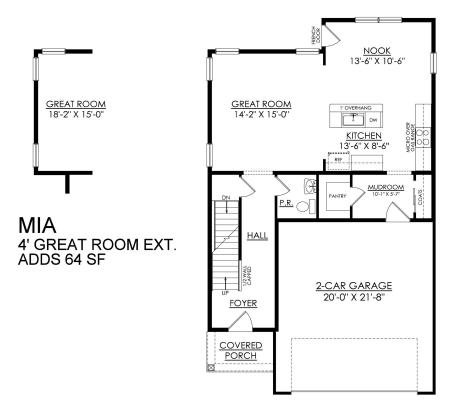

In Sand Springs from \$364,900

MIA 1ST FLOOR PLAN STARTING AT 1928 SF

In Sand Springs from \$364,900

MIA 1ST FLOOR PLAN STARTING AT 1928 SF

In Sand Springs from \$364,900

MIA 2ND FLOOR PLAN STARTING AT 1928 SF