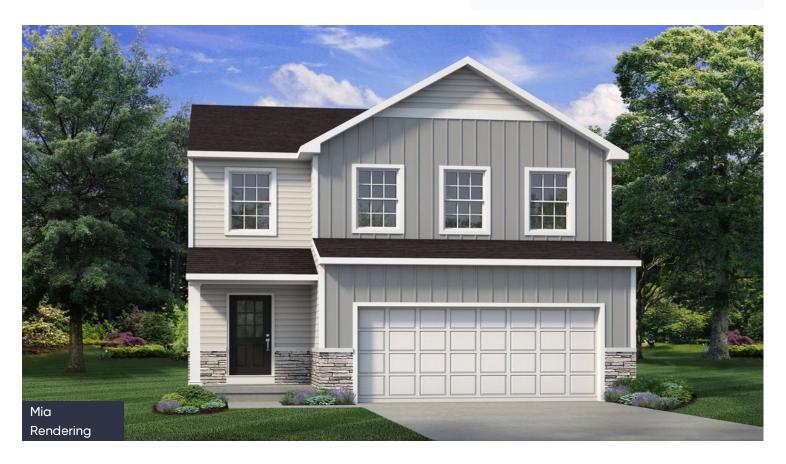

In Sand Springs from \$364,900

PLAN DETAILS Pricing from \$364,900

3 Beds

📤 2.5 Baths 🖫 1,928 Sq Ft

4 2 Story

2 Car Garage

Welcome to the Mia, a beautifully designed and thoughtfully crafted home that's perfect for families looking for comfort and convenience. Entering through the foyer, you're greeted by a warm and inviting open-concept Great Room, Kitchen, and Dining Nook. The spacious Kitchen comes equipped with modern appliances, ample countertop space, and a perfect view of the main hub of the home, making entertaining a breeze. A well-located Powder Room and Mudroom with a Walk-in Pantry just off the 2-Car Garage complete the Mia's first floor.Upstairs, you'll find a large Owner's Suite with two walk-in closets and a private Owner's Bath, making it the perfect retreat after a long day. Additionally, there are two more Bedrooms with walk-in closets that share a Hall Bath, providing plenty of space for a g ... Read More at tuskeshomes.com