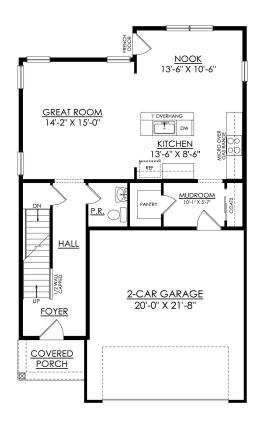

In Sand Springs from \$364,900

PLAN DETAILS Pricing from \$364,900

3 Beds

📤 2.5 Baths 🖫 1,928 Sq Ft

4 2 Story

2 Car Garage

Welcome to the Mia, a beautifully designed and thoughtfully crafted home that's perfect for families looking for comfort and convenience. Entering through the foyer, you're greeted by a warm and inviting open-concept Great Room, Kitchen, and Dining Nook. The spacious Kitchen comes equipped with modern appliances, ample countertop space, and a perfect view of the main hub of the home, making entertaining a breeze. A well-located Powder Room and Mudroom with a Walk-in Pantry just off the 2-Car Garage complete the Mia's first floor.Upstairs, you'll find a large Owner's Suite with two walk-in closets and a private Owner's Bath, making it the perfect retreat after a long day. Additionally, there are two more Bedrooms with walk-in closets that share a Hall Bath, providing plenty of space for a g ... Read More at tuskeshomes.com

In Sand Springs from \$364,900

MIA 1ST FLOOR PLAN STARTING AT 1928 SF

In Sand Springs from \$364,900

MIA 1ST FLOOR PLAN STARTING AT 1928 SF

In Sand Springs from \$364,900

MIA 2ND FLOOR PLAN STARTING AT 1928 SF