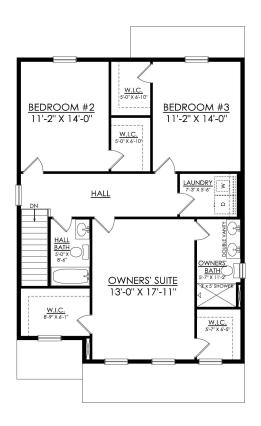

In Sand Springs from \$364,900

PLAN DETAILS Pricing from \$364,900

3 Beds

📤 2.5 Baths 🖫 1,928 Sq Ft

4 2 Story

2 Car Garage

Welcome to the Mia, a beautifully designed and thoughtfully crafted home that's perfect for families looking for comfort and convenience. Entering through the foyer, you're greeted by a warm and inviting open-concept Great Room, Kitchen, and Dining Nook. The spacious Kitchen comes equipped with modern appliances, ample countertop space, and a perfect view of the main hub of the home, making entertaining a breeze. A well-located Powder Room and Mudroom with a Walk-in Pantry just off the 2-Car Garage complete the Mia's first floor.Upstairs, you'll find a large Owner's Suite with two walk-in closets and a private Owner's Bath, making it the perfect retreat after a long day. Additionally, there are two more Bedrooms with walk-in closets that share a Hall Bath, providing plenty of space for a g ... Read More at tuskeshomes.com

In Sand Springs from \$364,900

MIA 1ST FLOOR PLAN STARTING AT 1928 SF

In Sand Springs from \$364,900

MIA 1ST FLOOR PLAN STARTING AT 1928 SF

In Sand Springs from \$364,900

MIA 2ND FLOOR PLAN STARTING AT 1928 SF