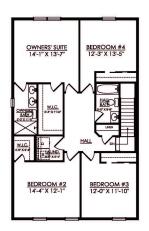

## PLAN DETAILS

Pricing from \$369,900

🚆 4 Beds 🚔 2.5 Baths 🔄 2,081 Sq Ft ⁄ 2 Story 💼 2 Car Garage

Martha

New Home Specialist

With an open-concept design, the Nittany is perfect for entertaining and daily living. The Kitchen, Great Room, and Dining Room are all connected, so you can stay engaged with your guests while whipping up delicious meals. The Kitchen includes modern finishes and a large kitchen island that provides extra seating for casual dining. Take the stairs to the second floor and you'll find a spacious four-bedroom layout. Unwind in your roomy Owner's Suite that includes a walk-in closet and private Bath. Three more Bedrooms, including one that could double as a study, a Full Bath, and a second floor Laundry Room complete the Nittany's well-designed layout.Some images, videos, virtual tours shown may be from a previously built Tuskes home of similar design. Actual options, colors, and selections ma ... Read More at tuskeshomes.com

Martha

New Home Specialist

Martha

New Home Specialist

NITTANY STARTING AT 2081 SF

2ND FLOOR PLAN