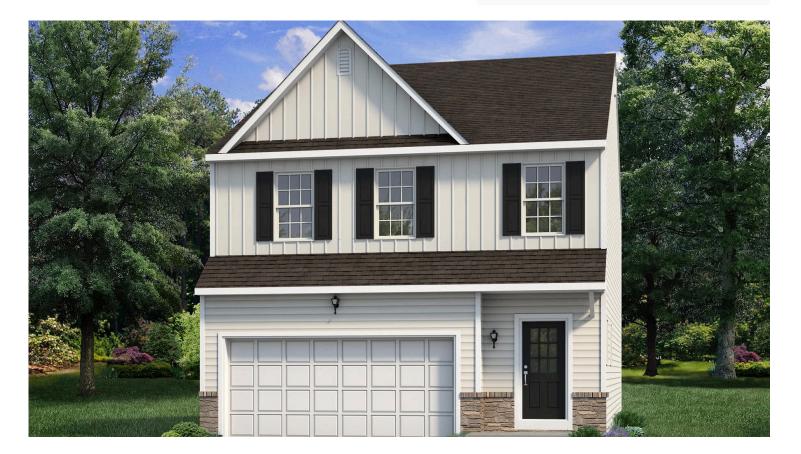

## Nittany Floor Plan In Sand Springs from \$369,900

## PLAN DETAILS

Pricing from \$369,900

🚆 4 Beds 🚔 2.5 Baths 🔄 2,081 Sq Ft ⁄ 2 Story 💼 2 Car Garage

Martha

New Home Specialist

With an open-concept design, the Nittany is perfect for entertaining and daily living. The Kitchen, Great Room, and Dining Room are all connected, so you can stay engaged with your guests while whipping up delicious meals. The Kitchen includes modern finishes and a large kitchen island that provides extra seating for casual dining. Take the stairs to the second floor and you'll find a spacious four-bedroom layout. Unwind in your roomy Owner's Suite that includes a walk-in closet and private Bath. Three more Bedrooms, including one that could double as a study, a Full Bath, and a second floor Laundry Room complete the Nittany's well-designed layout.Some images, videos, virtual tours shown may be from a previously built Tuskes home of similar design. Actual options, colors, and selections ma ... Read More at tuskeshomes.com