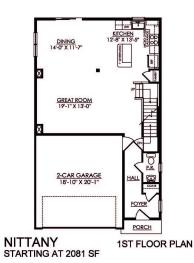

## PLAN DETAILS

Pricing from \$369,900

🚆 4 Beds 🚔 2.5 Baths 🔄 2,081 Sq Ft ⁄ 2 Story 💼 2 Car Garage

Martha

New Home Specialist

With an open-concept design, the Nittany is perfect for entertaining and daily living. The Kitchen, Great Room, and Dining Room are all connected, so you can stay engaged with your guests while whipping up delicious meals. The Kitchen includes modern finishes and a large kitchen island that provides extra seating for casual dining. Take the stairs to the second floor and you'll find a spacious four-bedroom layout. Unwind in your roomy Owner's Suite that includes a walk-in closet and private Bath. Three more Bedrooms, including one that could double as a study, a Full Bath, and a second floor Laundry Room complete the Nittany's well-designed layout.Some images, videos, virtual tours shown may be from a previously built Tuskes home of similar design. Actual options, colors, and selections ma ... Read More at tuskeshomes.com

Martha

New Home Specialist

Martha

New Home Specialist

NITTANY STARTING AT 2081 SF

2ND FLOOR PLAN