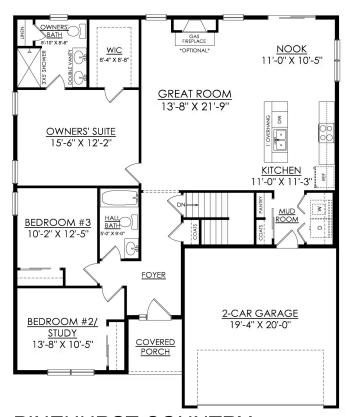

#### **PLAN DETAILS** Pricing from \$359,900

📇 3 Beds 📫 2.0 Baths 🖫 1,530 Sq Ft

4 1 Story

a 2 Car Garage

Discover the ultimate home sweet home with the Pinehurst! This cozy ranch-style floor plan is perfect for those seeking a stress-free lifestyle. The open-concept design is both efficient and inviting, making it the perfect space for hosting guests and enjoying quality time with loved ones. The Kitchen, with its island and overhang, is not only functional, but it's also the perfect place for a quick chat over coffee. The Great Room features a wall of windows, allowing natural light to pour in, and offering stunning views of the backyard. Retire to the luxurious Owner's Suite, complete with a generous walk-in closet and a private spa-like Owner's Bath, featuring a double vanity, roomy shower, and separate linen closet. With two more Bedrooms and a full Hall Bath, the Pinehurst has everything ... Read More at tuskeshomes.com