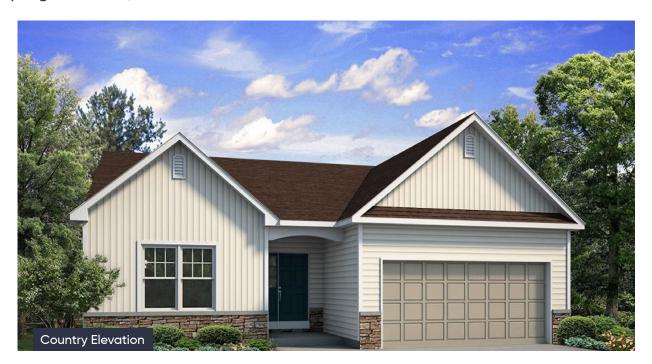

#### In Sand Springs from \$359,900

PINEHURST TRADITIONAL STARTING AT 1530 SF

In Sand Springs from \$359,900

PINEHURST COUNTRY STARTING AT 1530 SF