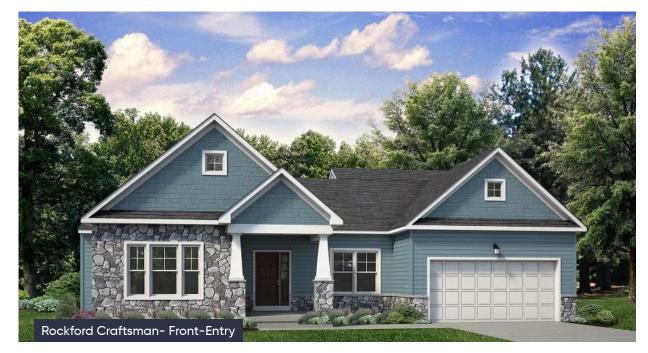

## Rockford Floor Plan In Sand Springs from \$439,900

## PLAN DETAILS

Pricing from \$439,900

3 Beds 2.0 Baths In 2,124 Sq Ft
1 Story 2 Car Garage

Martha

New Home Specialist

<image>

Introducing the Rockford, an inviting Ranch home designed for both comfort and style and offers a thoughtful layout that maximizes space and functionality. At the heart of the home, the open-concept design of the Great Room and Kitchen creates a welcoming atmosphere. With a grand cathedral ceiling and a wall of windows, there is a sense of openness so that no matter how many people visit, you will never feel cramped. The Owner's Suite tucked away in the back of the home includes two spacious Walk-In Closets, as well as its own ensuite bathroom for added privacy. The Rockford also features two additional Bedrooms that offer flexibility for guests, a home office, or other uses to suit your needs. With thoughtfully designed spaces and a layout that promotes flow and functionality, t ... Read More at tuskeshomes.com