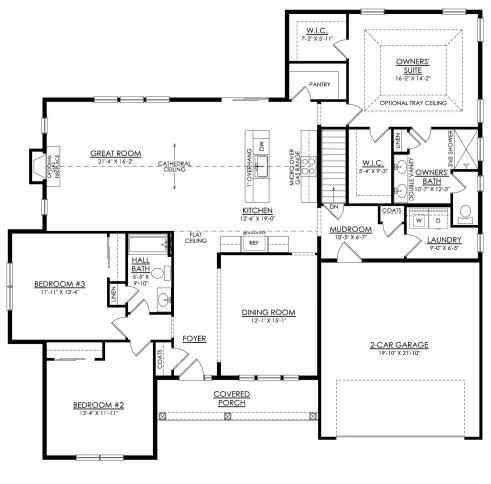

## PLAN DETAILS

Pricing from \$439,900

3 Beds 2.0 Baths In 2,124 Sq Ft
1 Story 2 Car Garage

Martha

New Home Specialist

<image>

Introducing the Rockford, an inviting Ranch home designed for both comfort and style and offers a thoughtful layout that maximizes space and functionality. At the heart of the home, the open-concept design of the Great Room and Kitchen creates a welcoming atmosphere. With a grand cathedral ceiling and a wall of windows, there is a sense of openness so that no matter how many people visit, you will never feel cramped. The Owner's Suite tucked away in the back of the home includes two spacious Walk-In Closets, as well as its own ensuite bathroom for added privacy. The Rockford also features two additional Bedrooms that offer flexibility for guests, a home office, or other uses to suit your needs. With thoughtfully designed spaces and a layout that promotes flow and functionality, t ... Read More at tuskeshomes.com

## **PLAN FEATURES**

- 3 Bedrooms
- 2 Baths
- 2-Car Garage

Open Concept Great Room and Kitchen

All prices, promotions, features, floor plans, elevations and dimensions are subject to change without notice.