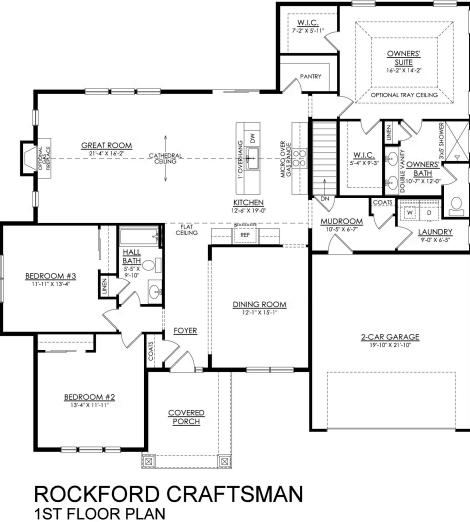

## PLAN DETAILS

Pricing from \$439,900

3 Beds 2.0 Baths In 2,124 Sq Ft
1 Story 2 Car Garage

Martha

New Home Specialist

<image>

Introducing the Rockford, an inviting Ranch home designed for both comfort and style and offers a thoughtful layout that maximizes space and functionality. At the heart of the home, the open-concept design of the Great Room and Kitchen creates a welcoming atmosphere. With a grand cathedral ceiling and a wall of windows, there is a sense of openness so that no matter how many people visit, you will never feel cramped. The Owner's Suite tucked away in the back of the home includes two spacious Walk-In Closets, as well as its own ensuite bathroom for added privacy. The Rockford also features two additional Bedrooms that offer flexibility for guests, a home office, or other uses to suit your needs. With thoughtfully designed spaces and a layout that promotes flow and functionality, t ... Read More at tuskeshomes.com

## **PLAN FEATURES**

- 3 Bedrooms
- 2 Baths
- 2-Car Garage

Open Concept Great Room and Kitchen

All prices, promotions, features, floor plans, elevations and dimensions are subject to change without notice.