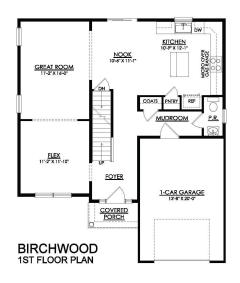

## PLAN DETAILS

a Car Garage

Martha

New Home Specialist

🛋 2.5 Baths 🔄 2,448 Sq Ft

The Birchwood is perfectly designed for those looking for both comfort and style. With an open-concept floorplan, entertaining guests in this home is easy and enjoyable. The Kitchen features plenty of counter space and a spacious island with seating, making meal prep and hosting a breeze. The connected Great Room and Dining Nook offer ample space for family gatherings, while a Flex Room provides the option for a formal Living Room, Play Room, or private Study. Head upstairs to take comfort in the spacious Owner's Suite, equipped with a walk-in closet and a private bathroom, complete with a double-bowl vanity and large shower. Additionally, two more Bedrooms and a full Hall Bath are available for family or guests along with a 2nd floor Laundry Room.Some images, videos, virtual tours shown ma ... Read More at tuskeshomes.com