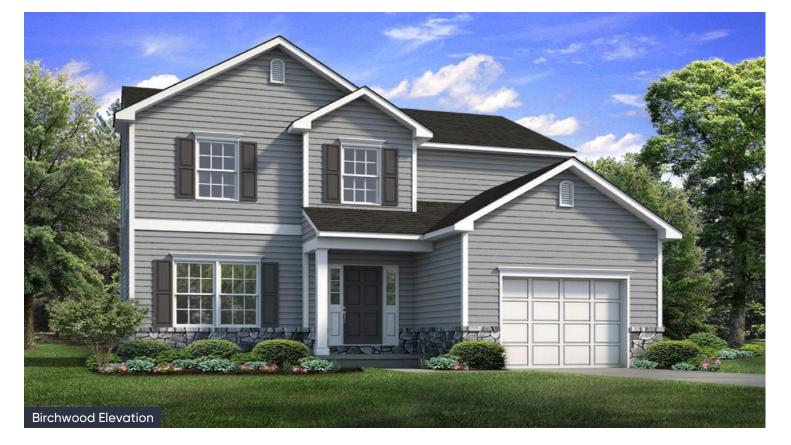

## PLAN DETAILS

a Car Garage

Martha

New Home Specialist

🛋 2.5 Baths 🔄 2,448 Sq Ft

The Birchwood is perfectly designed for those looking for both comfort and style. With an open-concept floorplan, entertaining guests in this home is easy and enjoyable. The Kitchen features plenty of counter space and a spacious island with seating, making meal prep and hosting a breeze. The connected Great Room and Dining Nook offer ample space for family gatherings, while a Flex Room provides the option for a formal Living Room, Play Room, or private Study. Head upstairs to take comfort in the spacious Owner's Suite, equipped with a walk-in closet and a private bathroom, complete with a double-bowl vanity and large shower. Additionally, two more Bedrooms and a full Hall Bath are available for family or guests along with a 2nd floor Laundry Room.Some images, videos, virtual tours shown ma ... Read More at tuskeshomes.com