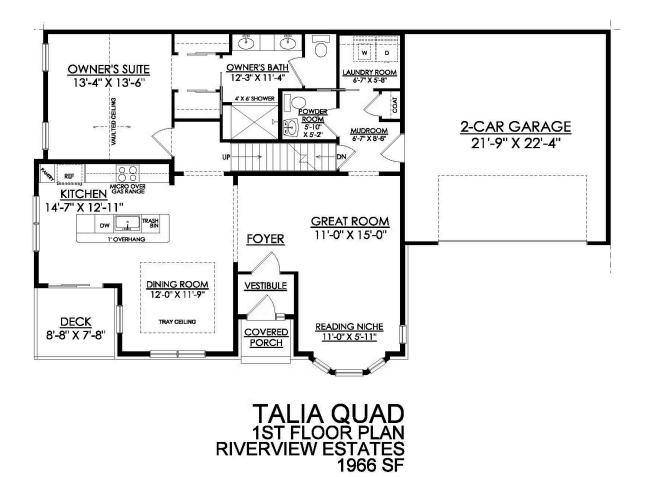

#### HOME DETAILS

Martha

New Home Specialist

Welcome to the Talia, an elegant 55+ Active Adult home, thoughtfully designed to offer a luxurious lifestyle. Entering through the covered Porch you will find a vestibule that leads to a foyer. Just past the Foyer you will find the heart of the home, a spacious Great Room, which seamlessly flows into a connected Reading Niche illuminated by a wall of windows, providing a cozy retreat bat... Read More at tuskeshomes.com