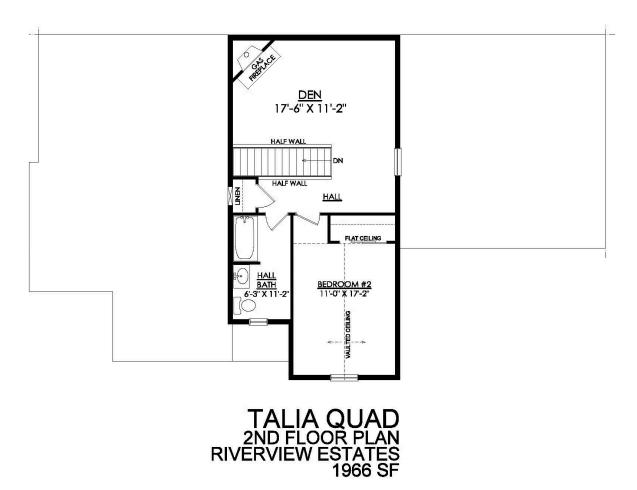

#### HOME DETAILS

Martha

New Home Specialist

Welcome to the Talia, an elegant 55+ Active Adult home, thoughtfully designed to offer a luxurious lifestyle. Entering through the covered Porch you will find a vestibule that leads to a foyer. Just past the Foyer you will find the heart of the home, a spacious Great Room, which seamlessly flows into a connected Reading Niche illuminated by a wall of windows, providing a cozy retreat bat... Read More at tuskeshomes.com

### HOME FEATURES

- 2 Bedrooms
- 2.5 Baths
- 2-Car Garage
- 1st Floor Owner's Suite with Vaulted Ceilings, 2 Closets, and Private Bath
- 8' Basement with Egress Window
- 39" Direct Vent Fireplace with Painted Mantel in 2nd Floor Den
- GE Stainless Steel Fridge with Ice & Water Dispenser Included
- Oak Stained Treads, Painted Risers and Stringers
- Kitchen, Great Room, and Den Accent Lighting Packages
- Lawn Care and Snow Removal included in 55+ Active Adult Community
- On-Site 18-Hole Golf Course