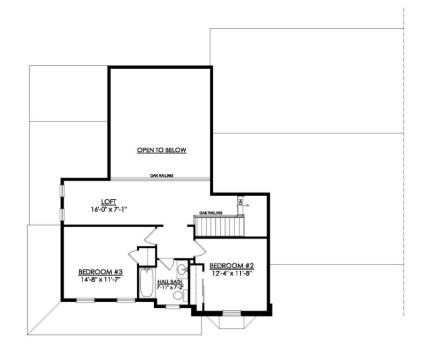

## 2485 NAPA DRIVE #48

Easton, PA 18040

MARELLA RV20-48 2485 NAPA DRIVE 2ND FLOOR PLAN 2533 SF