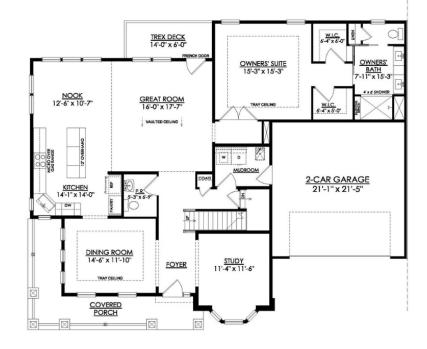

### 2485 NAPA DRIVE #48

Easton, PA 18040

MARELLA RV20-48 2485 NAPA DRIVE 1ST FLOOR PLAN 2533 SF

Martha