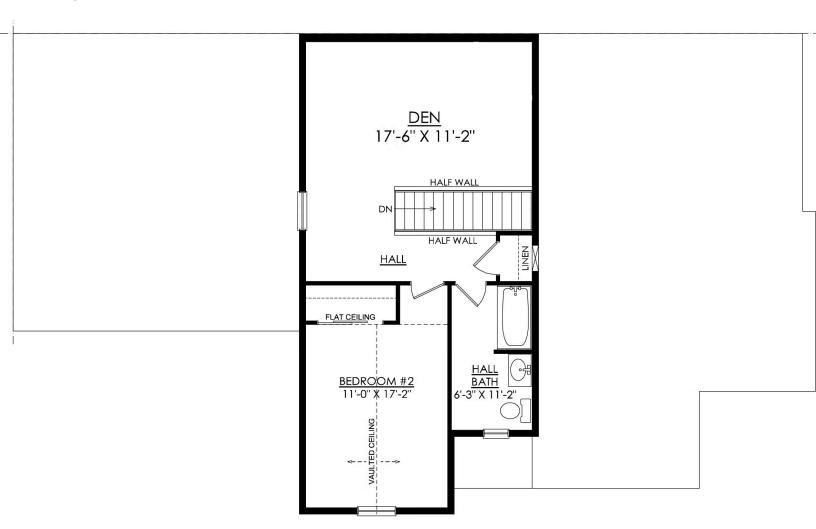

# 860 VENETO COURT #67

Easton, PA 18040

TALIA QUAD 2ND FLOOR PLAN RIVERVIEW ESTATES 1966 SF