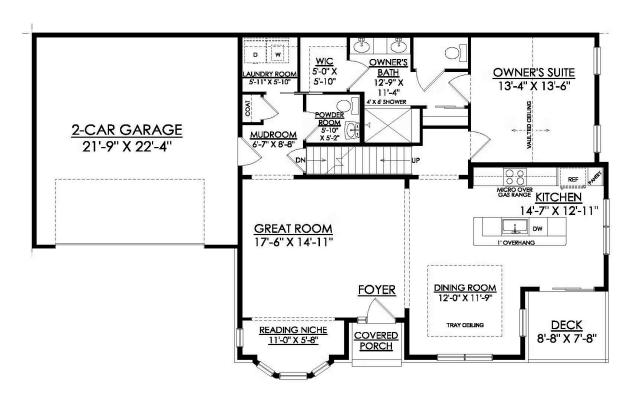

## 860 VENETO COURT #67

Easton, PA 18040

TALIA QUAD 1ST FLOOR PLAN RIVERVIEW ESTATES 1966 SF