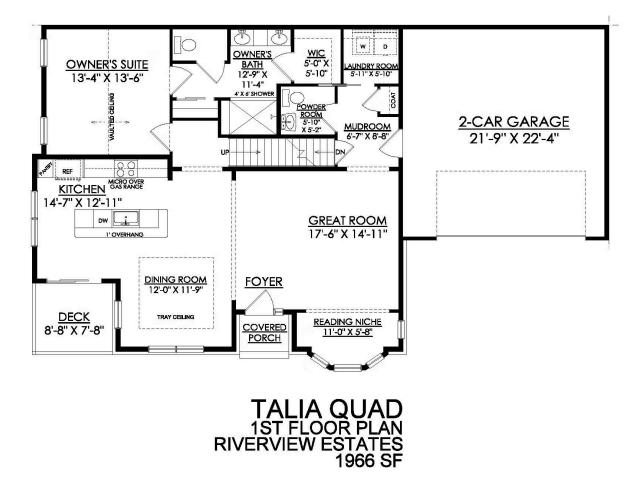

## 868 Veneto Court #66 Easton, PA 18040

Martha

New Home Specialist

Welcome to the Talia, an elegant 55+ Active Adult home, thoughtfully designed to offer a luxurious lifestyle. Just past the Foyer you will find the heart of the home, a spacious Great Room, which seamlessly flows into a connected Reading Niche illuminated by a wall of windows, providing a cozy retreat bathed in natural light. Whether it's lounging with a book or entertaining guests... Read More at tuskeshomes.com

## HOME FEATURES

- 2 Bedrooms
- 2.5 Bathrooms
- 2-Car Garage
- 1st Floor Owner's Suite
- Vaulted Ceiling in Owner's Suite
- Kitchen Island with 1' Overhang for Additional Seating
- Tray Ceilings in Dining Room
- 1st Floor Laundry Room
- Reading Niche with Bay Windows
- Additional 2nd Floor Bedroom and Full Bathroom
- 2nd Floor Den