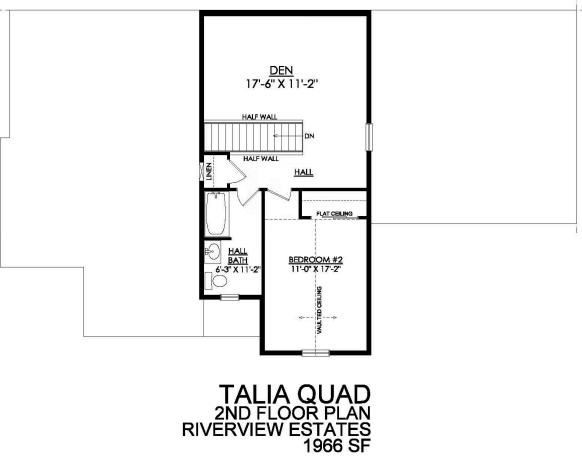

## HOME FEATURES

- 2 Bedrooms
- 2.5 Bathrooms
- 2-Car Garage
- 1st Floor Owner's Suite
- Vaulted Ceiling in Owner's Suite
- Kitchen Island with 1' Overhang for Additional Seating
- Tray Ceilings in Dining Room
- 1st Floor Laundry Room
- Reading Niche with Bay Windows
- Additional 2nd Floor Bedroom and Full Bathroom
- 2nd Floor Den