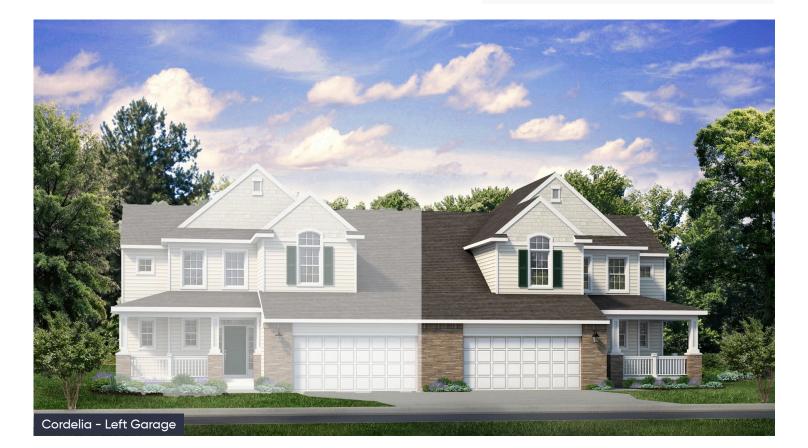

## Cordelia Twins Floor Plan

In Riverview Estates Active Adult from **\$574,900** 

## PLAN DETAILS

Pricing from \$574,900

3 Beds 2.5 Baths In 2,370 Sq Ft
2 Story In 2 Car Garage

Martha

New Home Specialist

Discover the Cordelia Twins, a 55+ Active Adult home design designed with your comfort in mind. Enter through the covered front porch into the cozy Foyer and enjoy the convenience of the first-floor Mudroom, Laundry Room, and Powder Room. The Great Room with vaulted ceilings, a wall of windows, and a gas fireplace is perfect for relaxing or entertaining. The kitchen, overlooking the Great Room, features a large island with room for seating and a Nook with a beautiful bay window that leads to your Trex deck. A formal Dining Room can also be found in the main living area, perfect for entertaining.Continue to the first-floor Owner's Suite retreat, offering two walk-in closets and a private Owner's Bath with two vanities and a fully tiled 4' x 6' shower. The second floor includes two additiona ... Read More at tuskeshomes.com