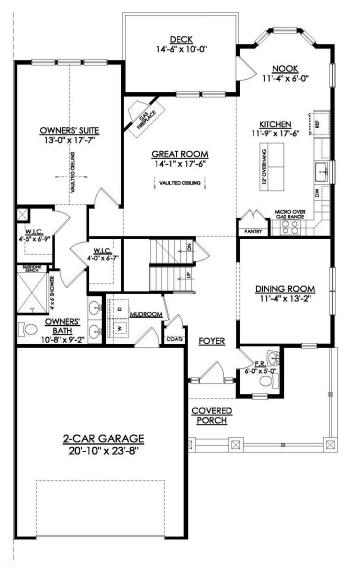

## **Cordelia Twins** Floor Plan

In Riverview Estates Active Adult from \$574,900

CORDELIA STARTING AT 2370 SF 1ST FLOOR PLAN

Martha

New Home Specialist

## PLAN DETAILS

Pricing from \$574,900

3 Beds 2.5 Baths In 2,370 Sq Ft
2 Story In 2 Car Garage

Martha

New Home Specialist

Discover the Cordelia Twins, a 55+ Active Adult home design designed with your comfort in mind. Enter through the covered front porch into the cozy Foyer and enjoy the convenience of the first-floor Mudroom, Laundry Room, and Powder Room. The Great Room with vaulted ceilings, a wall of windows, and a gas fireplace is perfect for relaxing or entertaining. The kitchen, overlooking the Great Room, features a large island with room for seating and a Nook with a beautiful bay window that leads to your Trex deck. A formal Dining Room can also be found in the main living area, perfect for entertaining.Continue to the first-floor Owner's Suite retreat, offering two walk-in closets and a private Owner's Bath with two vanities and a fully tiled 4' x 6' shower. The second floor includes two additiona ... Read More at tuskeshomes.com