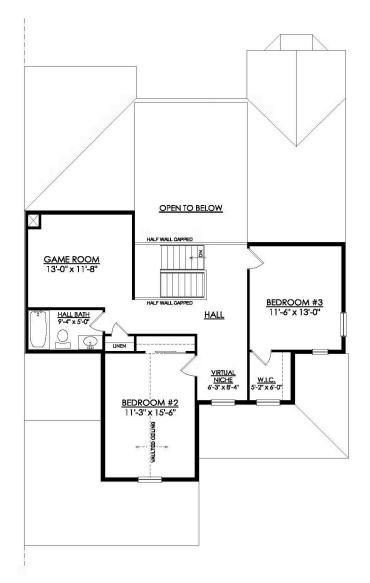

## **Cordelia Twins** Floor Plan

In Riverview Estates Active Adult from \$574,900

CORDELIA STARTING AT 2370 SF 2ND FLOOR PLAN

## PLAN DETAILS

Pricing from \$574,900

3 Beds 2.5 Baths In 2,370 Sq Ft
2 Story In 2 Car Garage

Martha

New Home Specialist

Discover the Cordelia Twins, a 55+ Active Adult home design designed with your comfort in mind. Enter through the covered front porch into the cozy Foyer and enjoy the convenience of the first-floor Mudroom, Laundry Room, and Powder Room. The Great Room with vaulted ceilings, a wall of windows, and a gas fireplace is perfect for relaxing or entertaining. The kitchen, overlooking the Great Room, features a large island with room for seating and a Nook with a beautiful bay window that leads to your Trex deck. A formal Dining Room can also be found in the main living area, perfect for entertaining.Continue to the first-floor Owner's Suite retreat, offering two walk-in closets and a private Owner's Bath with two vanities and a fully tiled 4' x 6' shower. The second floor includes two additiona ... Read More at tuskeshomes.com