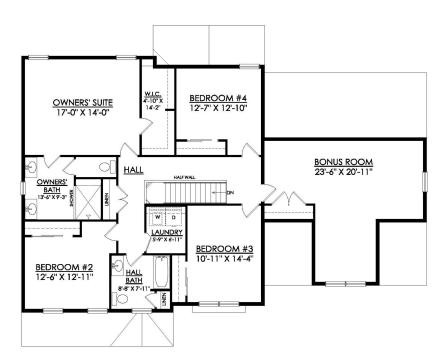

In Riverview Estates from \$696,900

MERIDIAN CRAFTSMAN RIVERVIEW ESTATES

2ND FLOOR PLAN

In Riverview Estates from \$696,900

**RIVERVIEW ESTATES** 

In Riverview Estates from \$696,900

MERIDIAN FARMHOUSE RIVERVIEW ESTATES

2ND FLOOR PLAN