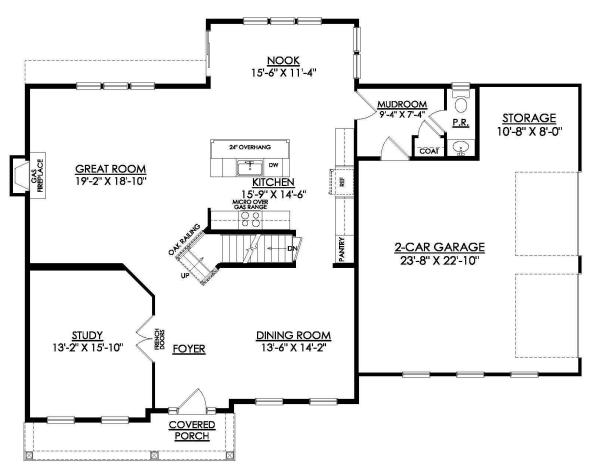

# 4 Beds

🔬 2.5 Baths 🖫 3,227 Sq Ft

2 Storv

2 Car Garage

Step into opulence with The Meridian, a stunning floorplan starting at 3216 sq ft. The Kitchen boasts a large island with seating, granite or quartz countertops, and a dining Nook surrounded by windows. The main level also includes a spacious Great Room, formal Dining Room, Private Study with French doors, Powder Room, Mudroom, and welcoming Foyer. Upstairs, the Owner's Suite features double doors and 2 walk-in closets with an attached Owner's Bath. 3 additional bedrooms, a shared hall bath, a 2nd floor Laundry Room, a large family bonus room included at our Riverview Estates community to complete the layout. Some images, videos, virtual tours shown may be from a previously built Tuskes home of similar design. Actual options, colors, and selections may vary. Contact us for ... Read More at tuskeshomes.com

#### PLAN FEATURES

- 4 Bedrooms
- 2.5 Bathrooms
- 2-Car Garage with Additional Storage Starting at 3216 Square Feet **Granite or Quartz Kitchen Countertops**

Stainless Steel Range/Oven, Microwave, and

Dishwasher

**Dining Nook** 

2nd Floor Laundry Room

Mudroom

Private Owner's Suite

In Riverview Estates from \$696,900

In Riverview Estates from \$696,900

MERIDIAN CRAFTSMAN RIVERVIEW ESTATES

1ST FLOOR PLAN