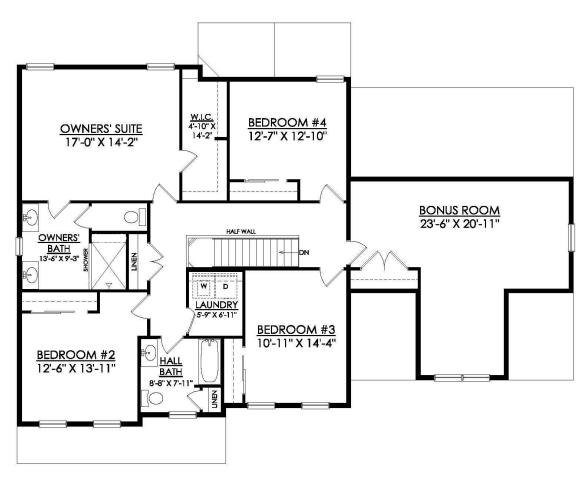

# 4 Beds

🔬 2.5 Baths 🖫 3,227 Sq Ft

2 Storv

2 Car Garage

Step into opulence with The Meridian, a stunning floorplan starting at 3216 sq ft. The Kitchen boasts a large island with seating, granite or quartz countertops, and a dining Nook surrounded by windows. The main level also includes a spacious Great Room, formal Dining Room, Private Study with French doors, Powder Room, Mudroom, and welcoming Foyer. Upstairs, the Owner's Suite features double doors and 2 walk-in closets with an attached Owner's Bath. 3 additional bedrooms, a shared hall bath, a 2nd floor Laundry Room, a large family bonus room included at our Riverview Estates community to complete the layout. Some images, videos, virtual tours shown may be from a previously built Tuskes home of similar design. Actual options, colors, and selections may vary. Contact us for ... Read More at tuskeshomes.com

In Riverview Estates from \$696,900

MERIDIAN CRAFTSMAN RIVERVIEW ESTATES

2ND FLOOR PLAN

In Riverview Estates from \$696,900

**RIVERVIEW ESTATES** 

In Riverview Estates from \$696,900

MERIDIAN FARMHOUSE RIVERVIEW ESTATES

2ND FLOOR PLAN