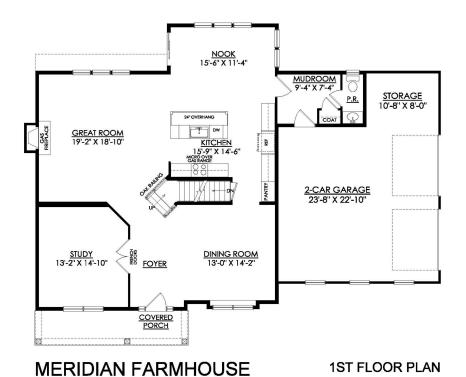

**Dining Nook** 

2nd Floor Laundry Room

Mudroom

Private Owner's Suite

In Riverview Estates from \$696,900

In Riverview Estates from \$696,900

MERIDIAN CRAFTSMAN RIVERVIEW ESTATES

1ST FLOOR PLAN