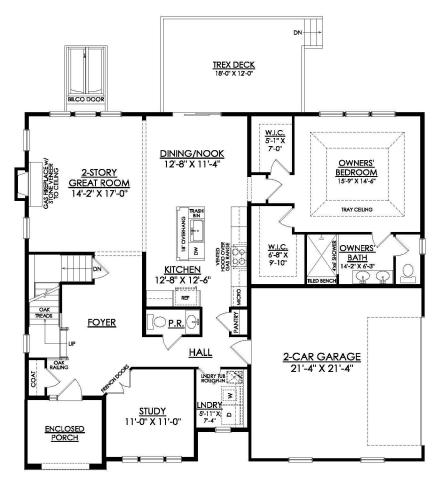

#### HOME DETAILS

2 Car Garage

Martha

New Home Specialist

The Vinecrest floor plan features an open-concept layout, ideal for entertaining family and friends. The Kitchen includes an island with an overhang and a convenient walk-in pantry for your organizational needs. Connected to the kitchen is the Dining Room, as well as the spacious 2-Story Great Room, which features a gas fireplace for cozy nights at home. The entire first floor is flooded... Read More at tuskeshomes.com

#### 3 Bedrooms 2.5 Bathrooms

HOME FEATURES

2-Car Garage

9' Full Basement

12' x 18' Trex Deck with Steps to Grade

2-Story Great Room including Fireplace Surround with

Bluestone Hearth to Ceiling

1st Floor Owner's Suite with Tray Ceiling

### VINECREST COTTAGE 1ST FLOOR PLAN ESTATES AT STEEPLECHASE NORTH- SC110

Martha