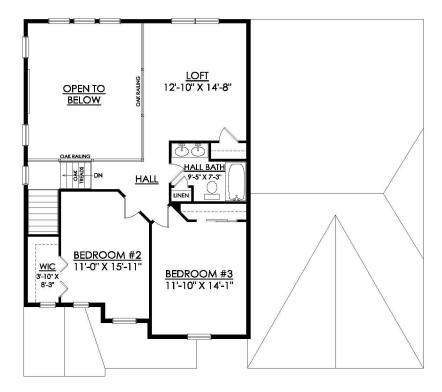

## 4714 FARRCROFT DRIVE #110

Easton, PA 18040

### VINECREST COTTAGE 2ND FLOOR PLAN ESTATES AT STEEPLECHASE NORTH- SC110