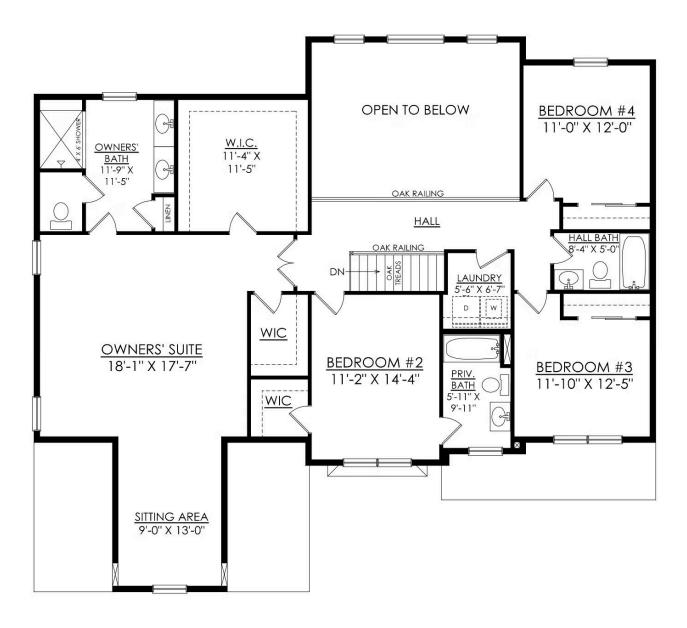

#### HOME DETAILS

Martha

New Home Specialist

Experience luxury living the Breckenridge Grande, offering over 3000 sq ft of living space. Entertain in the stunning 2-story Great Room or relax in the nearby Living Room beautiful backyard views. The enormous kitchen features ample counter space and storage, with several configuration options to fit your lifestyle. The Dining Room is perfect for formal dinners while the Study offers a ... Read More at tuskeshomes.com

#### HOME FEATURES

- 4 Bedrooms
- 3.5 Bathrooms
- 2-Car Garage with Extra Storage Space
- 2-Story Great Room with Gas Fireplace
- Spacious Owner's Suite with 2 Walk-In Closets, Private Bath, and
  Sitting Area
- Private Study with Extension

- 9' Full Basement with Walk-Up Steps, Vinyl Railing, and French Doors
- 12' x 18' Trex Deck with Steps to Grade
- Kitchen and Accent Lighting Packages Included
- Luxury Vinyl Plank Flooring
- Local Trail Access and Close to Popular Recreational Parks and Community Center
- Public Natural Gas, Public Water, and Public Sewer