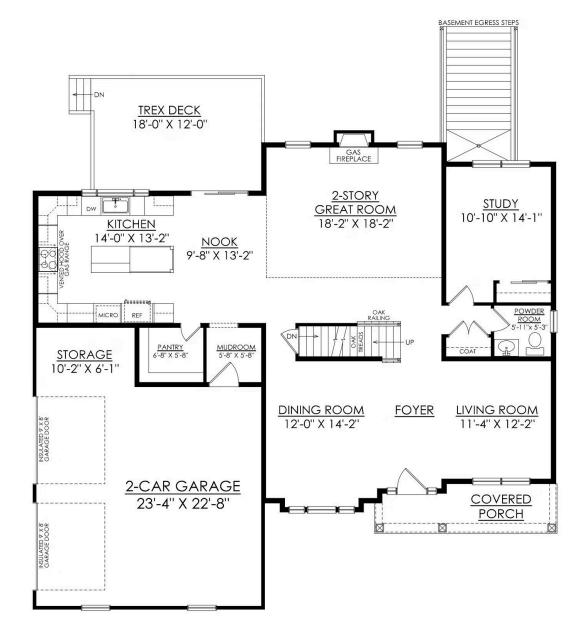

#### HOME DETAILS

Martha

New Home Specialist

Experience luxury living the Breckenridge Grande, offering over 3000 sq ft of living space. Entertain in the stunning 2-story Great Room or relax in the nearby Living Room beautiful backyard views. The enormous kitchen features ample counter space and storage, with several configuration options to fit your lifestyle. The Dining Room is perfect for formal dinners while the Study offers a ... Read More at tuskeshomes.com

#### HOME FEATURES

- 4 Bedrooms
- 3.5 Bathrooms
- 2-Car Garage with Extra Storage Space
- 2-Story Great Room with Gas Fireplace
- Spacious Owner's Suite with 2 Walk-In Closets, Private Bath, and
  Sitting Area
- Private Study with Extension

- 9' Full Basement with Walk-Up Steps, Vinyl Railing, and French Doors
- 12' x 18' Trex Deck with Steps to Grade
- Kitchen and Accent Lighting Packages Included
- Luxury Vinyl Plank Flooring
- Local Trail Access and Close to Popular Recreational Parks and Community Center
- Public Natural Gas, Public Water, and Public Sewer