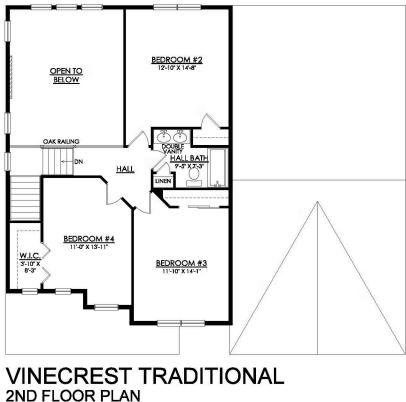

#### HOME DETAILS

Martha

New Home Specialist

Additional Details About This Home Coming Soon!The Vinecrest floor plan features an open-concept layout, ideal for entertaining family and friends. The Kitchen includes an island with an overhang and a convenient walk-in pantry for your organizational needs. Connected to the kitchen is the Dining Room, as well as the spacious 2-Story Great Room, which features a gas fireplace for cozy ni... Read More at tuskeshomes.com

# 4780 FARRCROFT DRIVE #113 Easton, PA 18040

1ST FLOOR PLAN SC113

Martha

New Home Specialist

## 4780 FARRCROFT DRIVE #113 Easton, PA 18040

SC113