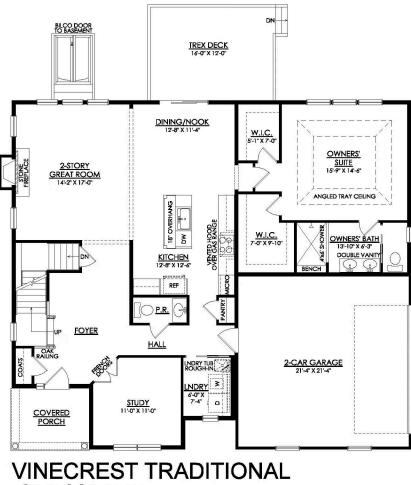

#### HOME DETAILS

Martha

New Home Specialist

Additional Details About This Home Coming Soon!The Vinecrest floor plan features an open-concept layout, ideal for entertaining family and friends. The Kitchen includes an island with an overhang and a convenient walk-in pantry for your organizational needs. Connected to the kitchen is the Dining Room, as well as the spacious 2-Story Great Room, which features a gas fireplace for cozy ni... Read More at tuskeshomes.com

# 4780 FARRCROFT DRIVE #113 Easton, PA 18040

1ST FLOOR PLAN SC113

Martha

New Home Specialist

## 4780 FARRCROFT DRIVE #113 Easton, PA 18040

SC113