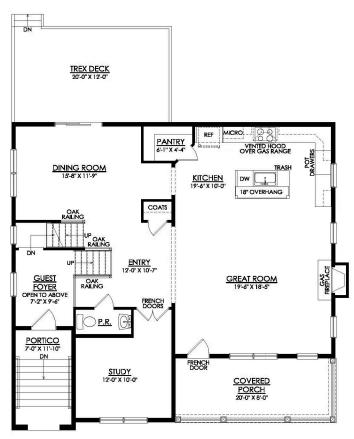

# 4929 FARRCROFT DRIVE #83B

Easton, PA 18040

WHITEHALL CRAFTSMAN 1ST FLOOR PLAN SC83B