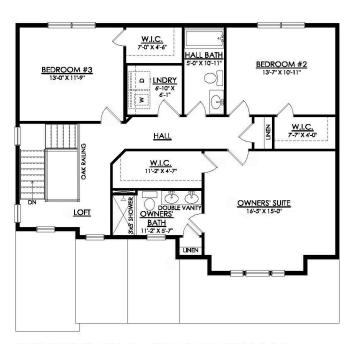

# 4929 FARRCROFT DRIVE #83B

Easton, PA 18040

WHITEHALL CRAFTSMAN 2ND FLOOR PLAN SC83B