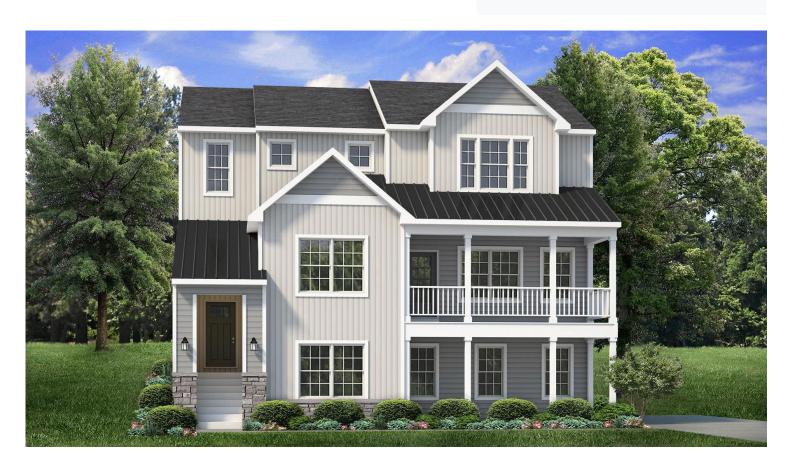

#### 4929 Farrcroft Drive #83B Easton, PA 18040

#### **HOME DETAILS**

📇 4 Beds 📫 3.5 Baths 🖫 2,797 Sq Ft

3 Story

a 2 Car Garage

Step into luxury with The Whitehall, an impressively designed home featuring a stylish and unique floorplan. As you enter through the convenient 2-Car Garage, you'll be greeted by the Family Foyer, a perfect space to keep your coats, shoes, and any other items out of sight. For extra comfort, this home includes a specially Finished Basement, complete with a 4th Bedroom and Full Bath. Take ... Read More at tuskeshomes.com

#### **HOME FEATURES**

- 4 Bedrooms
- 3.5 Bathrooms
- 2-Car Garage
- Finished Basement with Full Bath
- Owner's Suite with Spacious Walk-in Closet and Private Bath
- Open-Concept Great Room and Kitchen
- Gas Fireplace
- Stainless Steel GE Appliances in Kitchen
- Private Study