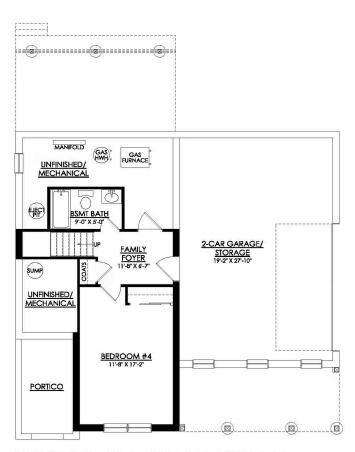

# 4929 FARRCROFT DRIVE #83B

Easton, PA 18040

WHITEHALL CRAFTSMAN
BASEMENT PLAN
SC83B