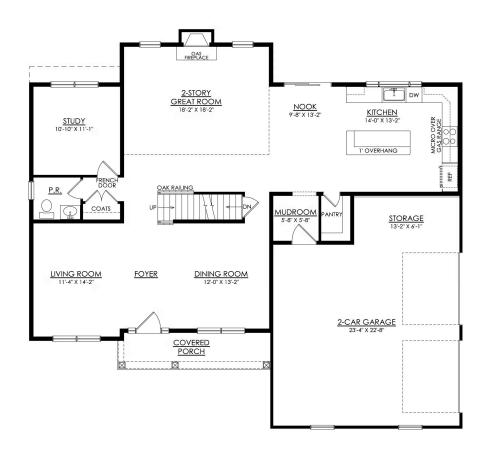

In The Estates at Steeplechase North from \$774,900

BRECKENRIDGE GRANDE FARMHOUSE 1ST FLOOR PLAN PREMIER

In The Estates at Steeplechase North from \$774,900

BRECKENRIDGE GRANDE FARMHOUSE 2ND FLOOR PLAN PREMIER