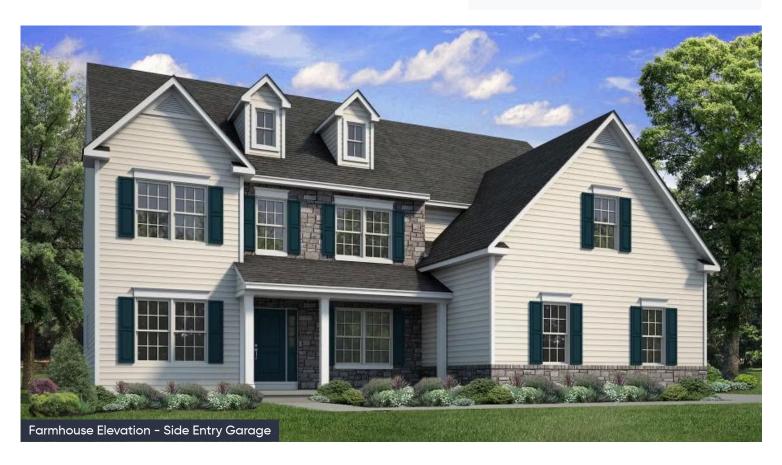

In The Estates at Steeplechase North from \$774,900

#### **PLAN DETAILS** Pricing from \$774,900

📇 4 Beds 📫 3.5 Baths 🖫 3,124 Sq Ft

2 Story

2 Car Garage

Experience luxury living the Breckenridge Grande, offering over 3000 sq ft of living space. Entertain in the stunning 2-story Great Room or relax in the nearby Living Room. The enormous kitchen features ample counter space and storage, with several configuration options to fit your lifestyle. The Dining Room is perfect for formal dinners while the Study offers a quiet place to work from home. The spacious Owner's Suite is located on the second floor and includes it's own Sitting Area and full Bathroom for ultimate privacy. An additional bedroom with an ensuite Bath is perfect for a guest suite or anyone in your family that needs a little more privacy. 2 more spacious bedrooms share a hall Bath, with a convenient 2nd floor Laundry Room nearby. Some images, videos, virtual tours shown ma ... Read More at tuskeshomes.com