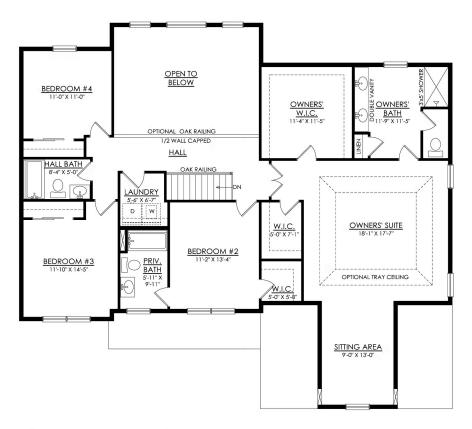

In The Estates at Steeplechase North from \$774,900

BRECKENRIDGE GRANDE FARMHOUSE 1ST FLOOR PLAN PREMIER

In The Estates at Steeplechase North from \$774,900

BRECKENRIDGE GRANDE FARMHOUSE 2ND FLOOR PLAN PREMIER