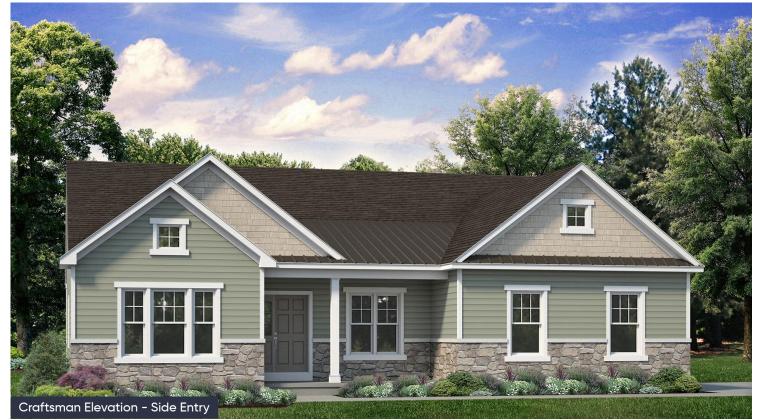

#### **PLAN DETAILS**

Pricing from \$694,900

📇 3 Beds 🚔 2.0 Baths 🛛 🗔 2,134 Sq Ft

Martha

New Home Specialist

The Folino is an elegant ranch-style home with a well-planned design and alluring exterior. Step into the welcoming Foyer and continue to a private Study, two Bedrooms, and shared Hall Bath that set the tone for this sophisticated abode. The heart of this home is the open-concept Great Room, Kitchen, and Dining Room that making entertaining an effortless experience. The Kitchen boasts a large island with an overhang, offering ample seating for guests, a convenient corner pantry, and plenty of countertop space. The Great Room is bathed in natural light and leads to your backyard through a sliding door. Relax in style in your very own private haven as you enter the Owner's Suite, boasting a spacious walk-in closet and a luxurious ensuite Bath with a double vanity, linen closet, large shower, ... Read More at tuskeshomes.com