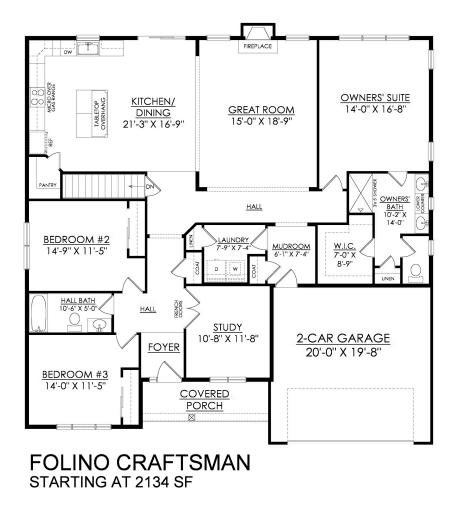

#### **PLAN DETAILS**

Pricing from \$694,900

📇 3 Beds 🚔 2.0 Baths 🛛 🗔 2,134 Sq Ft

Martha

New Home Specialist

The Folino is an elegant ranch-style home with a well-planned design and alluring exterior. Step into the welcoming Foyer and continue to a private Study, two Bedrooms, and shared Hall Bath that set the tone for this sophisticated abode. The heart of this home is the open-concept Great Room, Kitchen, and Dining Room that making entertaining an effortless experience. The Kitchen boasts a large island with an overhang, offering ample seating for guests, a convenient corner pantry, and plenty of countertop space. The Great Room is bathed in natural light and leads to your backyard through a sliding door. Relax in style in your very own private haven as you enter the Owner's Suite, boasting a spacious walk-in closet and a luxurious ensuite Bath with a double vanity, linen closet, large shower, ... Read More at tuskeshomes.com