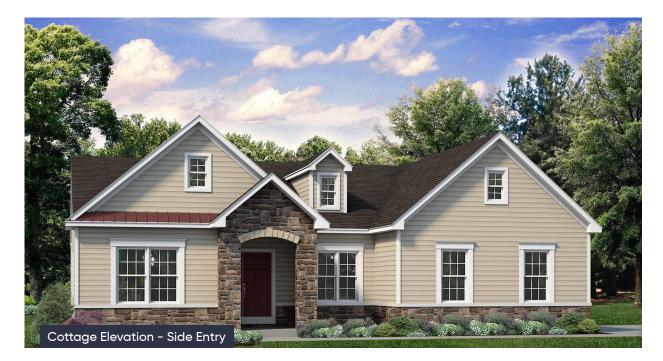

#### **PLAN DETAILS**

Pricing from \$694,900

📇 3 Beds 🚔 2.0 Baths 🛛 🗔 2,134 Sq Ft

Martha

New Home Specialist

The Folino is an elegant ranch-style home with a well-planned design and alluring exterior. Step into the welcoming Foyer and continue to a private Study, two Bedrooms, and shared Hall Bath that set the tone for this sophisticated abode. The heart of this home is the open-concept Great Room, Kitchen, and Dining Room that making entertaining an effortless experience. The Kitchen boasts a large island with an overhang, offering ample seating for guests, a convenient corner pantry, and plenty of countertop space. The Great Room is bathed in natural light and leads to your backyard through a sliding door. Relax in style in your very own private haven as you enter the Owner's Suite, boasting a spacious walk-in closet and a luxurious ensuite Bath with a double vanity, linen closet, large shower, ... Read More at tuskeshomes.com