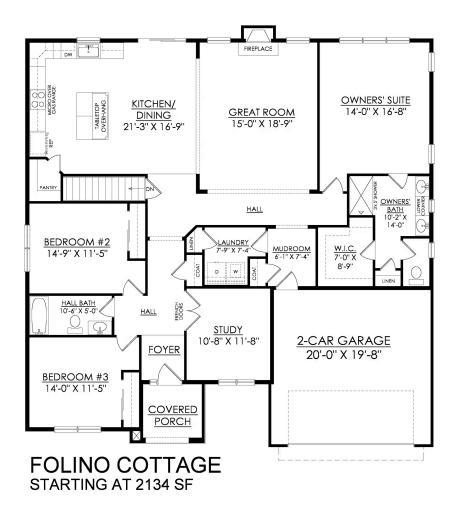

#### **PLAN DETAILS**

Pricing from \$694,900

📇 3 Beds 🚔 2.0 Baths 🛛 🗔 2,134 Sq Ft

Martha

New Home Specialist

The Folino is an elegant ranch-style home with a well-planned design and alluring exterior. Step into the welcoming Foyer and continue to a private Study, two Bedrooms, and shared Hall Bath that set the tone for this sophisticated abode. The heart of this home is the open-concept Great Room, Kitchen, and Dining Room that making entertaining an effortless experience. The Kitchen boasts a large island with an overhang, offering ample seating for guests, a convenient corner pantry, and plenty of countertop space. The Great Room is bathed in natural light and leads to your backyard through a sliding door. Relax in style in your very own private haven as you enter the Owner's Suite, boasting a spacious walk-in closet and a luxurious ensuite Bath with a double vanity, linen closet, large shower, ... Read More at tuskeshomes.com