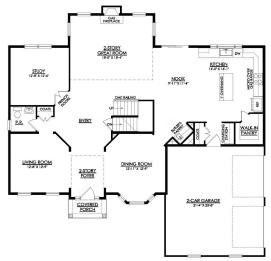

Martha

New Home Specialist

a 2 Story

2 Car Garage

Elevate your lifestyle with the Juniper, offering the perfect balance of privacy and comfort for you and your family. An impressive twostory Foyer sets the tone for this home's spacious open-concept main living area. The Kitchen is a cook's dream, with an expanded island, a walk-in pantry, and a butler's pantry for serving drinks or snacks. The airy 2-story Great Room boasts a gas fireplace and plenty of windows for natural light. A private Study and Powder Room complete the 1st floor layout. Head up the open staircase to find an enormous Owner's Suite with sitting area, a walk-in closets, and private Owner's Bath. Additionally, a Guest Suite with its own Bath, two additional Bedrooms that share a Jack-n-Jill bath, and a convenient 2nd floor laundry room can also be found on the 2nd ... Read More at tuskeshomes.com

## Juniper Floor Plan In The Estates at Steeplechase North from \$804,900

JUNIPER TRADITIONAL 1ST FLOOR PLAN

Martha

New Home Specialist