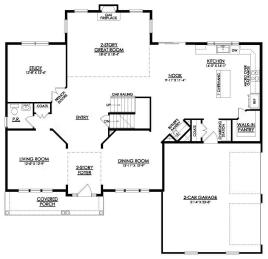

Martha

New Home Specialist

a 2 Story

2 Car Garage

Elevate your lifestyle with the Juniper, offering the perfect balance of privacy and comfort for you and your family. An impressive twostory Foyer sets the tone for this home's spacious open-concept main living area. The Kitchen is a cook's dream, with an expanded island, a walk-in pantry, and a butler's pantry for serving drinks or snacks. The airy 2-story Great Room boasts a gas fireplace and plenty of windows for natural light. A private Study and Powder Room complete the 1st floor layout. Head up the open staircase to find an enormous Owner's Suite with sitting area, a walk-in closets, and private Owner's Bath. Additionally, a Guest Suite with its own Bath, two additional Bedrooms that share a Jack-n-Jill bath, and a convenient 2nd floor laundry room can also be found on the 2nd ... Read More at tuskeshomes.com