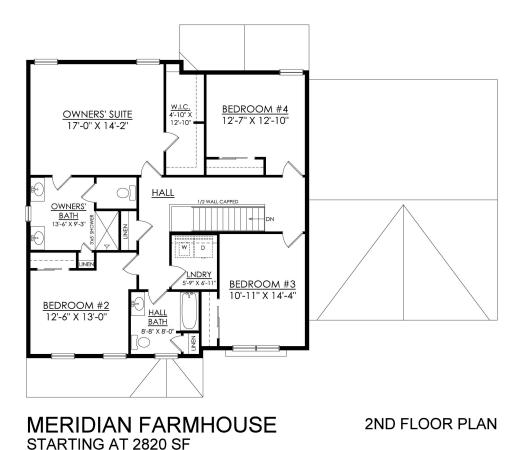

Step into opulence with The Meridian, a stunning floorplan starting at 2820 sq ft. The Kitchen boasts a large island with seating, granite or quartz countertops, and a dining Nook surrounded by windows. The main level also includes a spacious Great Room, formal Dining Room, Private Study with French doors, Powder Room, Mudroom, and welcoming Foyer. Upstairs, the Owner's Suite features double doors and 2 walk-in closets with an attached Owner's Bath. 3 additional bedrooms, a shared hall bath, and a 2nd floor Laundry Room complete the layout. For even more space, consider the optional Bonus Room above the Garage, perfect for a 5th Bedroom, second Home Office, or Play Room.Some images, videos, virtual tours shown may be from a previously built Tuskes home of similar design. Actual option ... Read More at