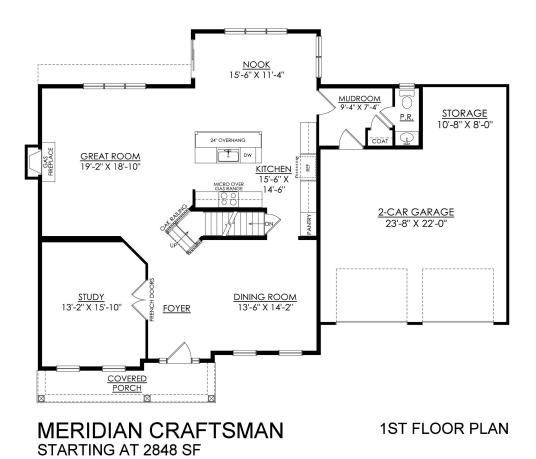

Step into opulence with The Meridian, a stunning floorplan starting at 2820 sq ft. The Kitchen boasts a large island with seating, granite or quartz countertops, and a dining Nook surrounded by windows. The main level also includes a spacious Great Room, formal Dining Room, Private Study with French doors, Powder Room, Mudroom, and welcoming Foyer. Upstairs, the Owner's Suite features double doors and 2 walk-in closets with an attached Owner's Bath. 3 additional bedrooms, a shared hall bath, and a 2nd floor Laundry Room complete the layout. For even more space, consider the optional Bonus Room above the Garage, perfect for a 5th Bedroom, second Home Office, or Play Room.Some images, videos, virtual tours shown may be from a previously built Tuskes home of similar design. Actual option ... Read More at