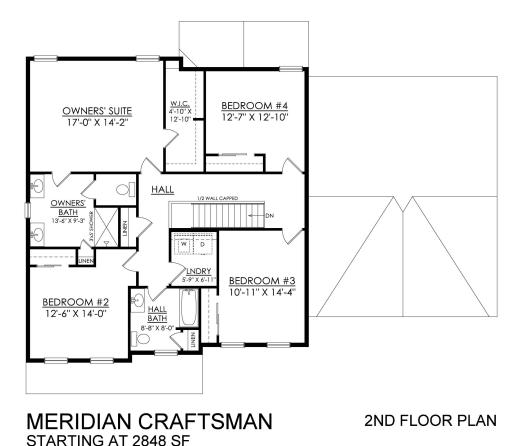

Step into opulence with The Meridian, a stunning floorplan starting at 2820 sq ft. The Kitchen boasts a large island with seating, granite or quartz countertops, and a dining Nook surrounded by windows. The main level also includes a spacious Great Room, formal Dining Room, Private Study with French doors, Powder Room, Mudroom, and welcoming Foyer. Upstairs, the Owner's Suite features double doors and 2 walk-in closets with an attached Owner's Bath. 3 additional bedrooms, a shared hall bath, and a 2nd floor Laundry Room complete the layout. For even more space, consider the optional Bonus Room above the Garage, perfect for a 5th Bedroom, second Home Office, or Play Room.Some images, videos, virtual tours shown may be from a previously built Tuskes home of similar design. Actual option ... Read More at