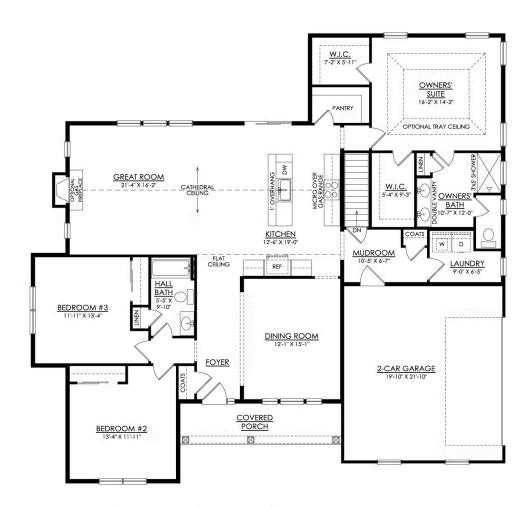

#### In The Estates at Steeplechase North from \$677,900

ROCKFORD COTTAGE 1ST FLOOR PLAN PREMIER