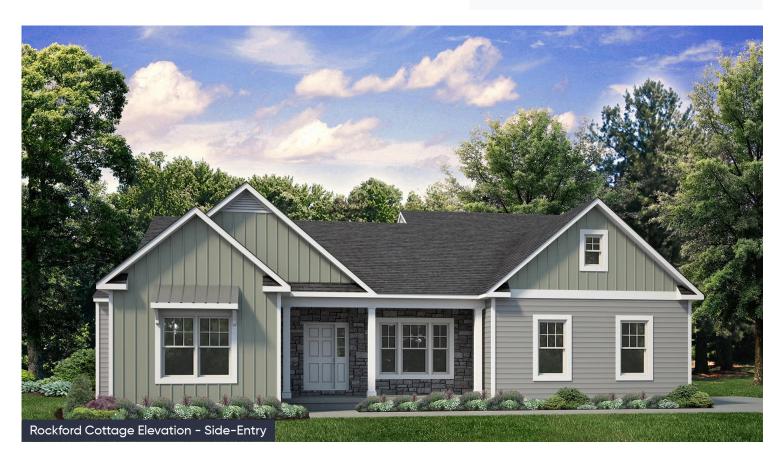

#### In The Estates at Steeplechase North from \$677,900

#### **PLAN DETAILS** Pricing from \$677,900

📇 3 Beds 🖺 2.0 Baths 🖫 2,124 Sq Ft

1 Story

2 Car Garage

Introducing the Rockford, an inviting Ranch home designed for both comfort and style and offers a thoughtful layout that maximizes space and functionality. At the heart of the home, the open-concept design of the Great Room and Kitchen creates a welcoming atmosphere. With a grand cathedral ceiling and a wall of windows, there is a sense of openness so that no matter how many people visit, you will never feel cramped. The Owner's Suite tucked away in the back of the home includes two spacious Walk-In Closets, as well as its own ensuite bathroom for added privacy. The Rockford also features two additional Bedrooms that offer flexibility for guests, a home office, or other uses to suit your needs. With thoughtfully designed spaces and a layout that promotes flow and functionality, t ... Read More at tuskeshomes.com