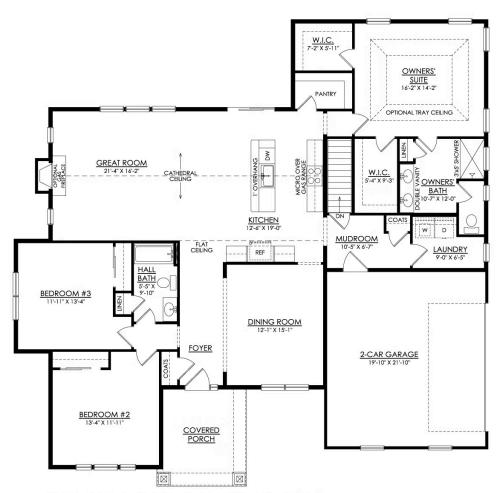

#### In The Estates at Steeplechase North from \$677,900

ROCKFORD CRAFTSMAN 1ST FLOOR PLAN PREMIER