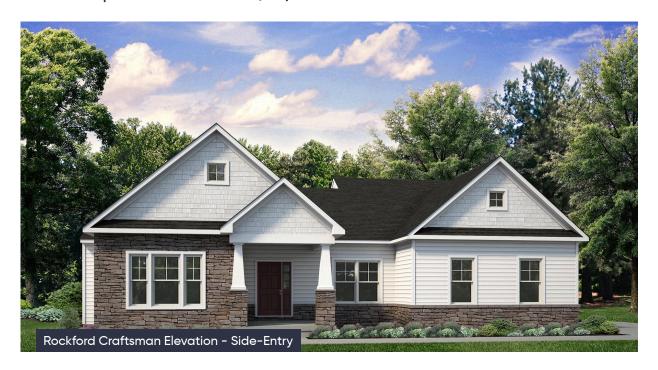

#### In The Estates at Steeplechase North from \$677,900

#### **PLAN DETAILS** Pricing from \$677,900

📇 3 Beds 🖺 2.0 Baths 🖫 2,124 Sq Ft

1 Story

2 Car Garage

Introducing the Rockford, an inviting Ranch home designed for both comfort and style and offers a thoughtful layout that maximizes space and functionality. At the heart of the home, the open-concept design of the Great Room and Kitchen creates a welcoming atmosphere. With a grand cathedral ceiling and a wall of windows, there is a sense of openness so that no matter how many people visit, you will never feel cramped. The Owner's Suite tucked away in the back of the home includes two spacious Walk-In Closets, as well as its own ensuite bathroom for added privacy. The Rockford also features two additional Bedrooms that offer flexibility for guests, a home office, or other uses to suit your needs. With thoughtfully designed spaces and a layout that promotes flow and functionality, t ... Read More at tuskeshomes.com