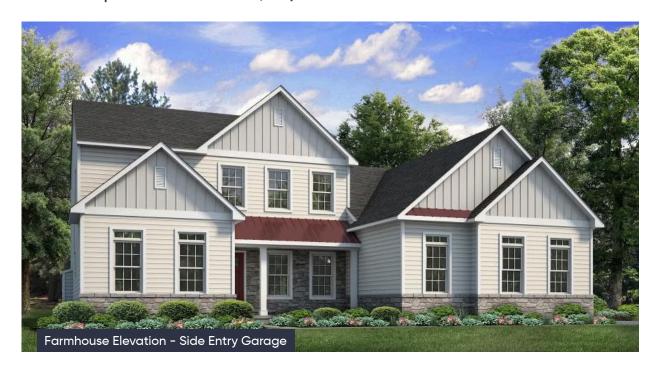

#### In The Estates at Steeplechase North from \$764,900

#### **PLAN DETAILS** Pricing from \$764,900

📇 4 Beds 📤 2.5 Baths 🖫 2,828 Sq Ft

2 Story

2 Car Garage

Live in luxury and style with the spacious Sienna, featuring an open-concept open living space that's designed for entertaining. The Kitchen boasts generous countertop space and a spacious island. Dine in elegance in the formal Dining Room or cozy Nook. The 2story Great Room features a relaxing fireplace, making it the perfect spot to unwind or host family and friends. The private Study, separated by double doors, provides a quiet place to work or learn from home when needed. Step into the first-floor Owner's Suite, complete with a sitting area and a private bath retreat. On the second floor, there are three additional bedrooms and a shared hall bath for the family. For added flexibility, this plan also features an optional first-floor In-Law Suite, which relocates the Owner's suite upstai ... Read More at tuskeshomes.com