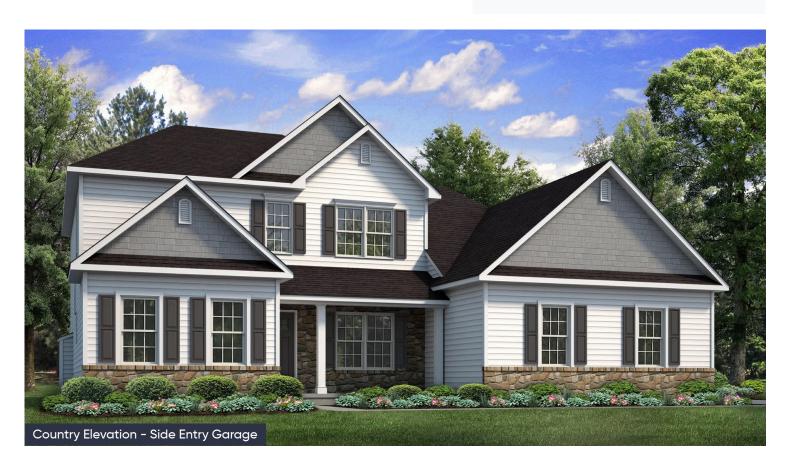

#### In The Estates at Steeplechase North from \$764,900

#### **PLAN DETAILS** Pricing from \$764,900

📇 4 Beds 📤 2.5 Baths 🖫 2,828 Sq Ft

2 Story

2 Car Garage

Live in luxury and style with the spacious Sienna, featuring an open-concept open living space that's designed for entertaining. The Kitchen boasts generous countertop space and a spacious island. Dine in elegance in the formal Dining Room or cozy Nook. The 2story Great Room features a relaxing fireplace, making it the perfect spot to unwind or host family and friends. The private Study, separated by double doors, provides a quiet place to work or learn from home when needed. Step into the first-floor Owner's Suite, complete with a sitting area and a private bath retreat. On the second floor, there are three additional bedrooms and a shared hall bath for the family. For added flexibility, this plan also features an optional first-floor In-Law Suite, which relocates the Owner's suite upstai ... Read More at tuskeshomes.com