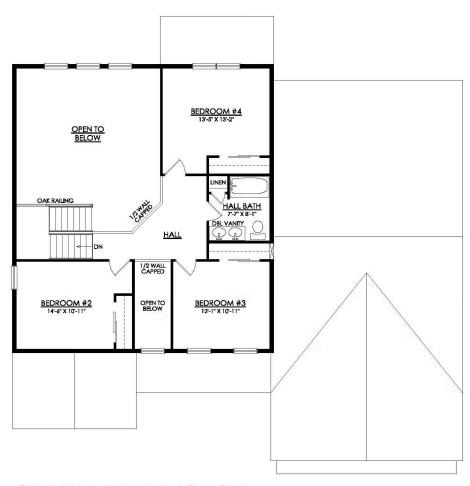

In The Estates at Steeplechase North from \$764,900

SIENNA FARMHOUSE 2ND FLOOR PLAN