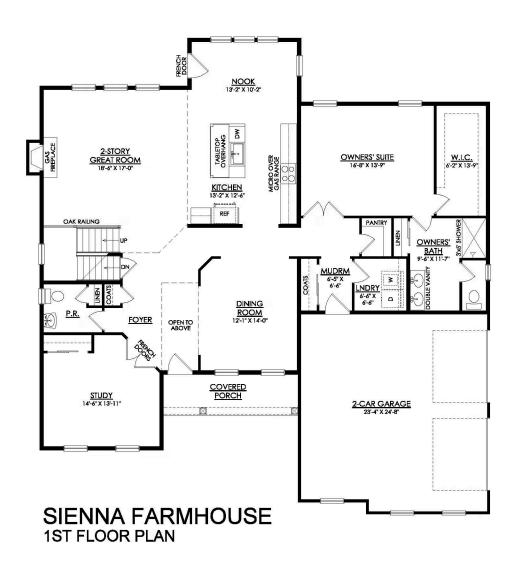

#### **PLAN DETAILS** Pricing from \$764,900

📇 4 Beds 📤 2.5 Baths 🖫 2,828 Sq Ft

2 Story

2 Car Garage

Live in luxury and style with the spacious Sienna, featuring an open-concept open living space that's designed for entertaining. The Kitchen boasts generous countertop space and a spacious island. Dine in elegance in the formal Dining Room or cozy Nook. The 2story Great Room features a relaxing fireplace, making it the perfect spot to unwind or host family and friends. The private Study, separated by double doors, provides a quiet place to work or learn from home when needed. Step into the first-floor Owner's Suite, complete with a sitting area and a private bath retreat. On the second floor, there are three additional bedrooms and a shared hall bath for the family. For added flexibility, this plan also features an optional first-floor In-Law Suite, which relocates the Owner's suite upstai ... Read More at tuskeshomes.com