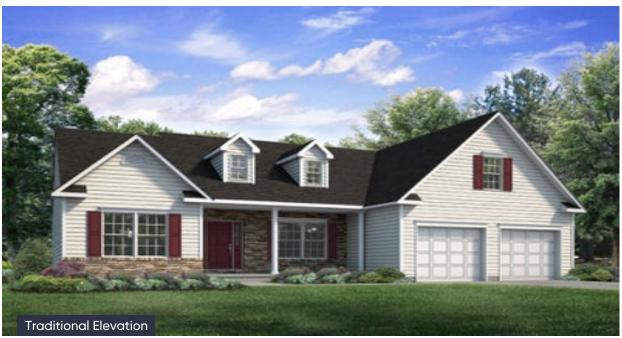

In The Estates at Steeplechase North from \$659,900

In The Estates at Steeplechase North from \$659,900

ST ANDREWS TRADITIONAL STARTING AT 1776 SF

In The Estates at Steeplechase North from \$659,900

ST ANDREWS COUNTRY STARTING AT 1776 SF

In The Estates at Steeplechase North from \$659,900

ST ANDREWS TRADITIONAL STARTING AT 1776 SF

In The Estates at Steeplechase North from \$659,900

ST ANDREWS COUNTRY STARTING AT 1776 SF