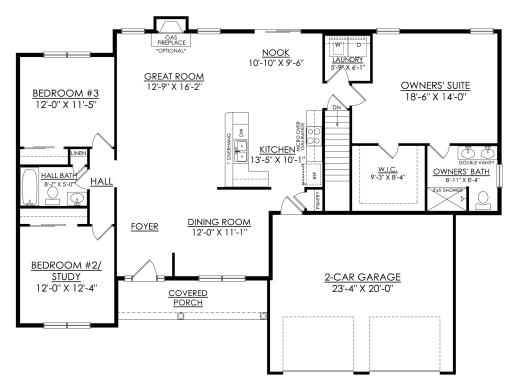

In The Estates at Steeplechase North from \$659,900

PLAN DETAILS Pricing from \$659,900

📇 3 Beds

🖺 2.0 Baths 🔄 1,776 Sq Ft

2 Car Garage

The St. Andrews floor plan is the epitome of single-story living at its finest! This home is designed for those who love to live and entertain in style. With an open-concept Kitchen featuring a countertop with an overhang, you can easily whip up a quick meal or offer seating to guests. The Dining Room is perfect for hosting dinner parties, while the Great Room with its optional cozy gas fireplace is the perfect place to relax and unwind. The Owner's Suite is a true oasis, with a spacious walk-in closet and a private bath retreat with a double-bowl vanity. Two additional Bedrooms and a shared Hall Bath complete this wonderful home. Some images, videos, virtual tours shown may be from a previously built Tuskes home of similar design. Actual options, colors, and selections may vary. Contact us ... Read More at tuskeshomes.com