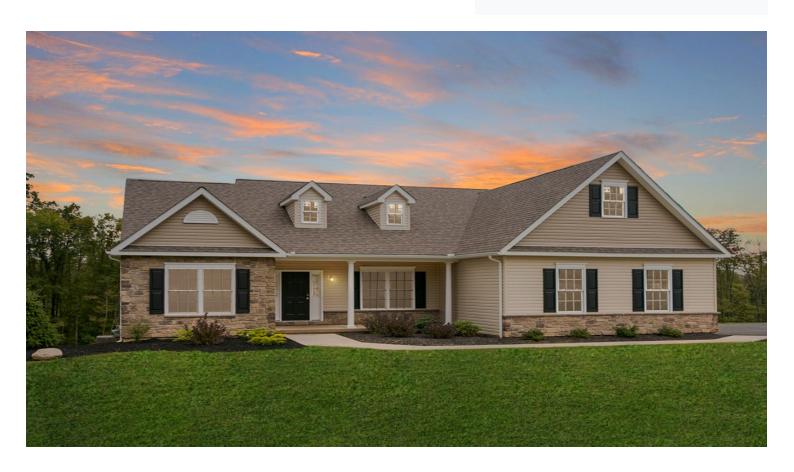

In The Estates at Steeplechase North from \$659,900

PLAN DETAILS Pricing from \$659,900

📇 3 Beds

🖺 2.0 Baths 🔄 1,776 Sq Ft

2 Car Garage

The St. Andrews floor plan is the epitome of single-story living at its finest! This home is designed for those who love to live and entertain in style. With an open-concept Kitchen featuring a countertop with an overhang, you can easily whip up a quick meal or offer seating to guests. The Dining Room is perfect for hosting dinner parties, while the Great Room with its optional cozy gas fireplace is the perfect place to relax and unwind. The Owner's Suite is a true oasis, with a spacious walk-in closet and a private bath retreat with a double-bowl vanity. Two additional Bedrooms and a shared Hall Bath complete this wonderful home. Some images, videos, virtual tours shown may be from a previously built Tuskes home of similar design. Actual options, colors, and selections may vary. Contact us ... Read More at tuskeshomes.com