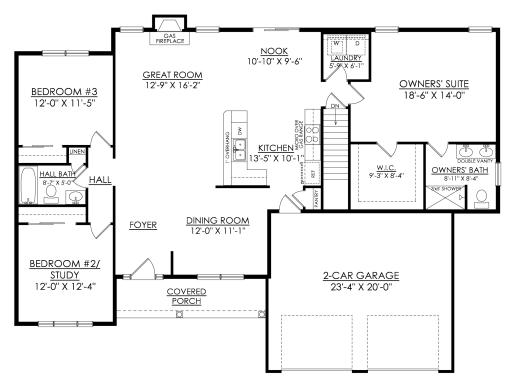

In The Estates at Steeplechase North from \$659,900

PLAN DETAILS Pricing from \$659,900

📇 3 Beds

🖺 2.0 Baths 🔄 1,776 Sq Ft

2 Car Garage

The St. Andrews floor plan is the epitome of single-story living at its finest! This home is designed for those who love to live and entertain in style. With an open-concept Kitchen featuring a countertop with an overhang, you can easily whip up a quick meal or offer seating to guests. The Dining Room is perfect for hosting dinner parties, while the Great Room with its optional cozy gas fireplace is the perfect place to relax and unwind. The Owner's Suite is a true oasis, with a spacious walk-in closet and a private bath retreat with a double-bowl vanity. Two additional Bedrooms and a shared Hall Bath complete this wonderful home. Some images, videos, virtual tours shown may be from a previously built Tuskes home of similar design. Actual options, colors, and selections may vary. Contact us ... Read More at tuskeshomes.com