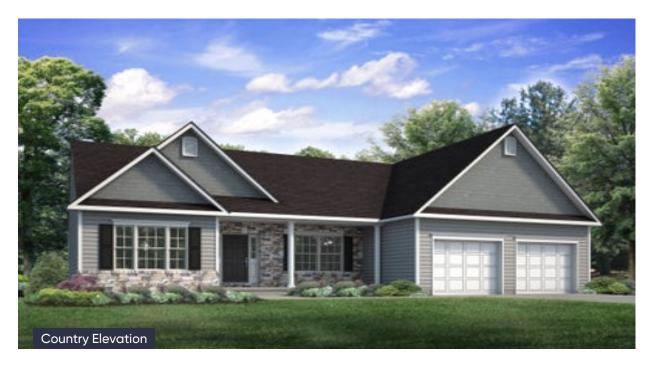

In The Estates at Steeplechase North from \$659,900

In The Estates at Steeplechase North from \$659,900

ST ANDREWS TRADITIONAL STARTING AT 1776 SF

In The Estates at Steeplechase North from \$659,900

ST ANDREWS COUNTRY STARTING AT 1776 SF

In The Estates at Steeplechase North from \$659,900

ST ANDREWS TRADITIONAL STARTING AT 1776 SF

In The Estates at Steeplechase North from \$659,900

ST ANDREWS COUNTRY STARTING AT 1776 SF