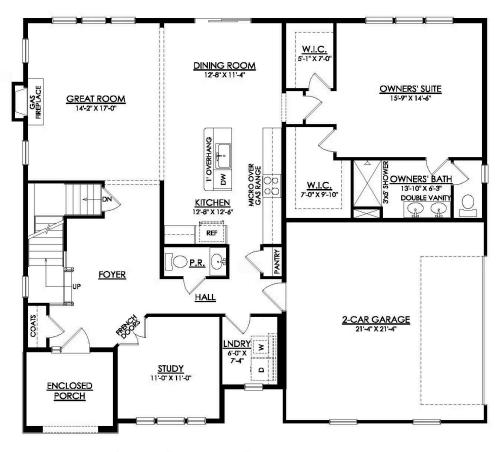

## **PLAN DETAILS**

Pricing from \$734,900 📇 4 Beds 🚔 2.5 Baths 🛛 🗔 2,700 Sq Ft

⁄ 2 Story 2 Car Garage

Martha

New Home Specialist

The Vinecrest floor plan features an open-concept layout, ideal for entertaining family and friends. The Kitchen includes an island with an overhang and a convenient walk-in pantry for your organizational needs. Connected to the kitchen is the Dining Room, as well as the spacious Great Room, which features a gas fireplace for cozy nights at home. The entire first floor is flooded with natural light from the walls of windows, creating a beautiful and inviting space to call home. Upon entering this home through the Foyer, you'll find a private Study through elegant double French doors, a coat closet, and a Powder Room. Just off the Two-Car Garage is the spacious Laundry Room with plenty of room for organizing cleaning supplies or anything you'd prefer to keep out of sight. This plan's Owner's ... Read More at tuskeshomes.com

## Vinecrest Floor Plan

In The Estates at Steeplechase North from \$734,900

New Home Specialist

VINECREST COTTAGE 1ST FLOOR PLAN

New Home Specialist