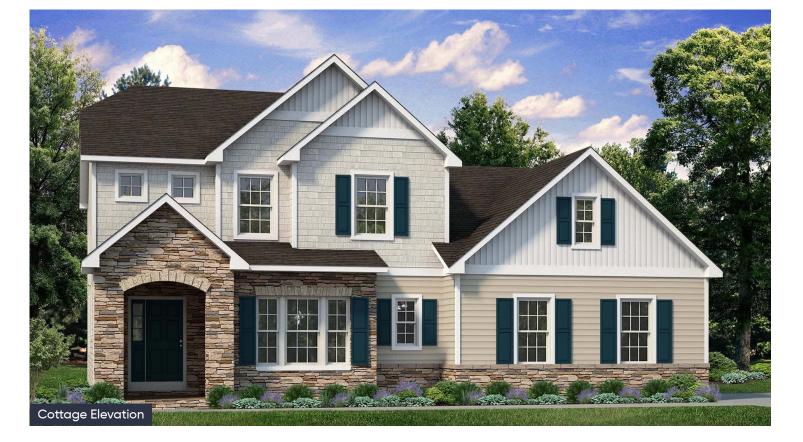

## Vinecrest Floor Plan

In The Estates at Steeplechase North from \$734,900

## **PLAN DETAILS**

Pricing from \$734,900 📇 4 Beds 🚔 2.5 Baths 🛛 🗔 2,700 Sq Ft

⁄ 2 Story 2 Car Garage

Martha

New Home Specialist

The Vinecrest floor plan features an open-concept layout, ideal for entertaining family and friends. The Kitchen includes an island with an overhang and a convenient walk-in pantry for your organizational needs. Connected to the kitchen is the Dining Room, as well as the spacious Great Room, which features a gas fireplace for cozy nights at home. The entire first floor is flooded with natural light from the walls of windows, creating a beautiful and inviting space to call home. Upon entering this home through the Foyer, you'll find a private Study through elegant double French doors, a coat closet, and a Powder Room. Just off the Two-Car Garage is the spacious Laundry Room with plenty of room for organizing cleaning supplies or anything you'd prefer to keep out of sight. This plan's Owner's ... Read More at tuskeshomes.com