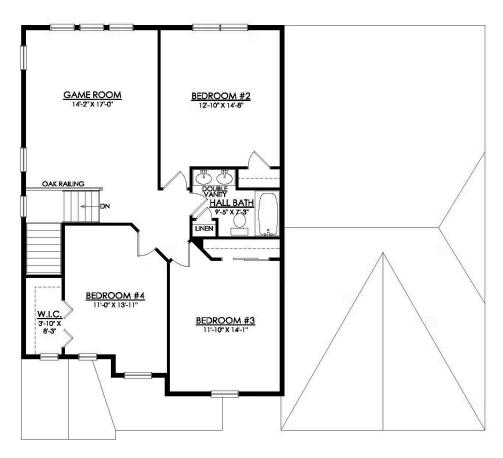

is the Dining Room, as well as the spacious Great Room, which features a gas fireplace for cozy nights at home. The entire first floor is flooded with natural light from the walls of windows, creating a beautiful and inviting space to call home. Upon entering this home through the Foyer, you'll find a private Study through elegant double French doors, a coat closet, and a Powder Room. Just off the Two-Car Garage is the spacious Laundry Room with plenty of room for organizing cleaning supplies or anything you'd prefer to keep out of sight. This plan's Owner's ... Read More at tuskeshomes.com







New Home Specialist

## Vinecrest Floor Plan

In The Estates at Steeplechase North from \$734,900









New Home Specialist





VINECREST COTTAGE 1ST FLOOR PLAN







New Home Specialist





## VINECREST COTTAGE 2ND FLOOR PLAN









New Home Specialist











New Home Specialist