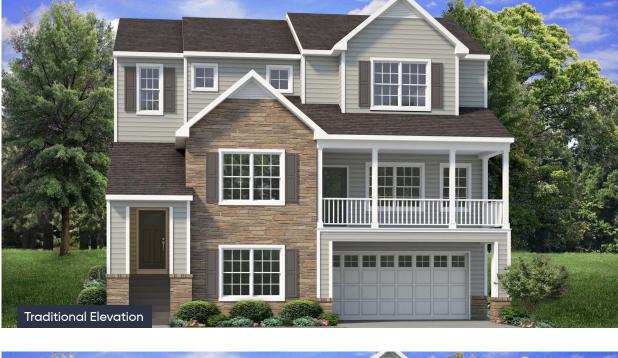

# Whitehall Floor Plan

In The Estates at Steeplechase North from \$726,900

### **PLAN DETAILS**

Pricing from \$726,900

📇 3 Beds 🛁 2.5 Baths 🛛 🗔 2,546 Sq Ft

Martha

New Home Specialist

⁄ 3 Story 2 Car Garage

Step into luxury with The Whitehall, an impressively designed home featuring a stylish and unique floorplan.As you enter through the convenient 2-Car Garage, you'll be greeted by the Family Foyer, a perfect space to keep your coats, shoes, and any other items out of sight. Take the stairs to the second floor and be awed by the spacious Entry, Guest Foyer, and Great Room with stunning views of the covered front porch. The Great Room seamlessly flows into the chic Kitchen, equipped with stainless steel appliances, granite or quartz countertops, a corner pantry, and a large kitchen island with an undermount sink and an overhang for seating. Entertain in style with a grand Dining Room or work from home in the private Study. A conveniently located Powder Room can also be found in the main livin ... Read More at tuskeshomes.com