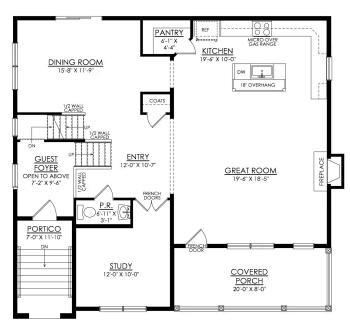

### **PLAN DETAILS**

Pricing from \$726,900

📇 3 Beds 🛁 2.5 Baths 🛛 🗔 2,546 Sq Ft

Martha

New Home Specialist

⁄ 3 Story 2 Car Garage

Step into luxury with The Whitehall, an impressively designed home featuring a stylish and unique floorplan.As you enter through the convenient 2-Car Garage, you'll be greeted by the Family Foyer, a perfect space to keep your coats, shoes, and any other items out of sight. Take the stairs to the second floor and be awed by the spacious Entry, Guest Foyer, and Great Room with stunning views of the covered front porch. The Great Room seamlessly flows into the chic Kitchen, equipped with stainless steel appliances, granite or quartz countertops, a corner pantry, and a large kitchen island with an undermount sink and an overhang for seating. Entertain in style with a grand Dining Room or work from home in the private Study. A conveniently located Powder Room can also be found in the main livin ... Read More at tuskeshomes.com

#### **PLAN FEATURES**

- 3 Bedrooms
- 2.5 Bathrooms
- 2-Car Garage
- Starting at 2546 Square Feet
- Open-Concept Great Room and Kitchen

Stainless Steel GE Kitchen Appliances

artz ar Cranita Countartana

New Home Specialist

## Whitehall Floor Plan In The Estates at Steeplechase North from \$726,900

WHITEHALL CRAFTSMAN STARTING AT 2546 SF 1ST FLOOR PLAN

New Home Specialist

(484) 626-1616

WHITEHALL CRAFTSMAN STARTING AT 2546 SF 2ND FLOOR PLAN