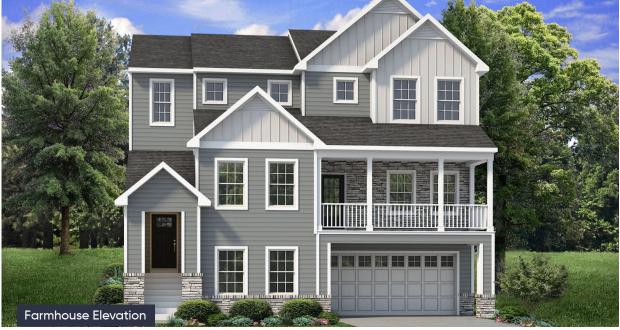

# Whitehall Floor Plan

In The Estates at Steeplechase North from \$726,900

### **PLAN DETAILS**

Pricing from \$726,900

📇 3 Beds 🛁 2.5 Baths 🛛 🗔 2,546 Sq Ft

Martha

New Home Specialist

⁄ 3 Story 2 Car Garage

Step into luxury with The Whitehall, an impressively designed home featuring a stylish and unique floorplan.As you enter through the convenient 2-Car Garage, you'll be greeted by the Family Foyer, a perfect space to keep your coats, shoes, and any other items out of sight. Take the stairs to the second floor and be awed by the spacious Entry, Guest Foyer, and Great Room with stunning views of the covered front porch. The Great Room seamlessly flows into the chic Kitchen, equipped with stainless steel appliances, granite or quartz countertops, a corner pantry, and a large kitchen island with an undermount sink and an overhang for seating. Entertain in style with a grand Dining Room or work from home in the private Study. A conveniently located Powder Room can also be found in the main livin ... Read More at tuskeshomes.com