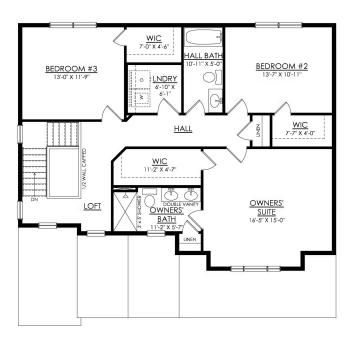

## Whitehall Floor Plan In The Estates at Steeplechase North from \$726,900

WHITEHALL CRAFTSMAN STARTING AT 2546 SF 1ST FLOOR PLAN

New Home Specialist

(484) 626-1616

WHITEHALL CRAFTSMAN STARTING AT 2546 SF 2ND FLOOR PLAN