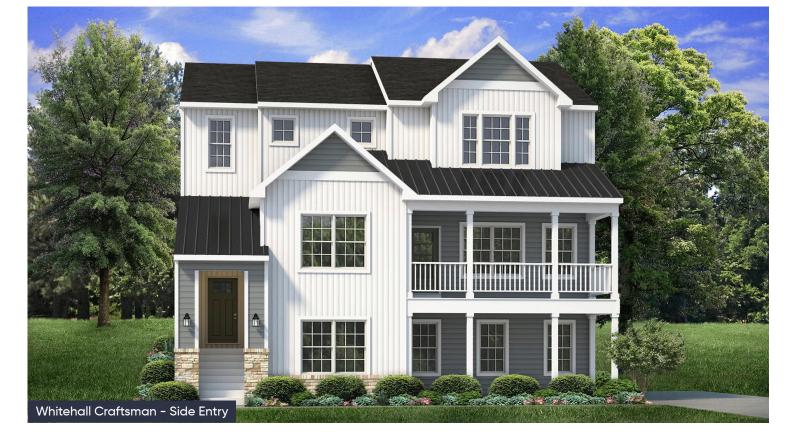

# Whitehall Floor Plan

In The Estates at Steeplechase North from \$726,900

### **PLAN DETAILS**

Pricing from \$726,900

📇 3 Beds 🛁 2.5 Baths 🛛 🗔 2,546 Sq Ft

Martha

New Home Specialist

⁄ 3 Story 2 Car Garage

Step into luxury with The Whitehall, an impressively designed home featuring a stylish and unique floorplan.As you enter through the convenient 2-Car Garage, you'll be greeted by the Family Foyer, a perfect space to keep your coats, shoes, and any other items out of sight. Take the stairs to the second floor and be awed by the spacious Entry, Guest Foyer, and Great Room with stunning views of the covered front porch. The Great Room seamlessly flows into the chic Kitchen, equipped with stainless steel appliances, granite or quartz countertops, a corner pantry, and a large kitchen island with an undermount sink and an overhang for seating. Entertain in style with a grand Dining Room or work from home in the private Study. A conveniently located Powder Room can also be found in the main livin ... Read More at tuskeshomes.com