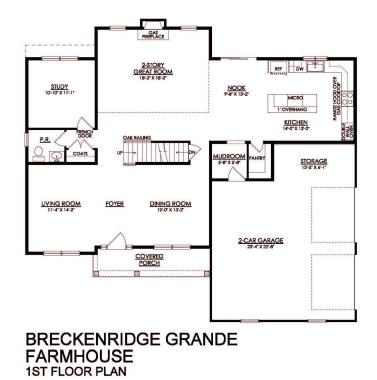

## HOME DETAILS

3.5 Baths 5 3,113 Sq Ft
2 Car Garage

Martha

New Home Specialist

Experience luxury living the Breckenridge Grande, offering over 3000 sq ft of living space. Entertain in the stunning 2-story Great Room or relax in the nearby Living Room. The enormous kitchen features ample counter space and storage, with several configuration options to fit your lifestyle. The Dining Room is perfect for formal dinners while the Study offers a quiet place to work from ... Read More at tuskeshomes.com