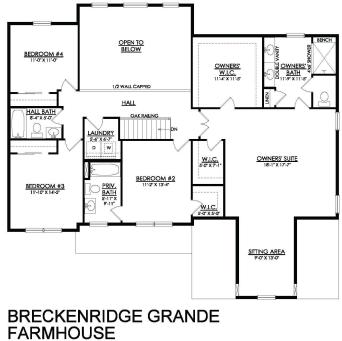

## 79 Tumble Creek #15

Easton, PA 18042

## HOME DETAILS



3.5 Baths 5 3,113 Sq Ft
2 Car Garage

Martha

New Home Specialist



Experience luxury living the Breckenridge Grande, offering over 3000 sq ft of living space. Entertain in the stunning 2-story Great Room or relax in the nearby Living Room. The enormous kitchen features ample counter space and storage, with several configuration options to fit your lifestyle. The Dining Room is perfect for formal dinners while the Study offers a quiet place to work from ... Read More at tuskeshomes.com









Martha

## 79 TUMBLE CREEK #15

Easton, PA 18042









Martha

## 79 TUMBLE CREEK #15

Easton, PA 18042



2ND FLOOR PLAN